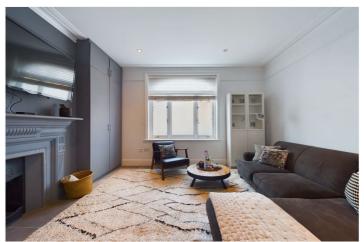

## CLEVELAND MANSIONS, W9 £675,000 LEASEHOLD

In excellent condition, a large (approximately 663 sq. ft.) one bedroom apartment, forming part of this Victorian mansion block, located in the heart of this sought-after area with well-proportioned accommodation. The property retains many attractive features including a beautiful bespoke kitchen/dining room with integrated appliances looking onto communal gardens, a reception room with an ornamental fireplace with ornate surrounds and use of the communal gardens. Cleveland Mansions is located close to all the local amenities including shops, cafes, Paddington Recreation Ground (0.2 miles) and Maida Vale Underground Station (Bakerloo line - 0.4 miles).

Double Bedroom | Bathroom | Reception Room | Kitchen/Dining Room | Communal Gardens | Leasehold

for every step...

Tenure: Leasehold

**Term:** Expires - 01/01/3002

**Service Charge:** £3,648.04 per annum

**Ground Rent:** £50 annually (subject to increase)