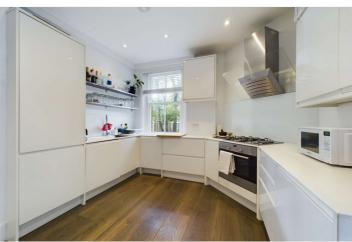

## CLEVELAND MANSIONS, W9 £675,000 LEASEHOLD

In excellent condition, a large (approximately 663 sq. ft.) one bedroom apartment, forming part of this Victorian mansion block, located in the heart of this sought-after area with well-proportioned accommodation. The property retains many attractive features including a beautiful bespoke kitchen/dining room with integrated appliances looking onto communal gardens, a reception room with an ornamental fireplace with ornate surrounds and use of the communal gardens. Cleveland Mansions is located close to all the local amenities including shops, cafes, Paddington Recreation Ground (0.2 miles) and Maida Vale Underground Station (Bakerloo line - 0.4 miles).