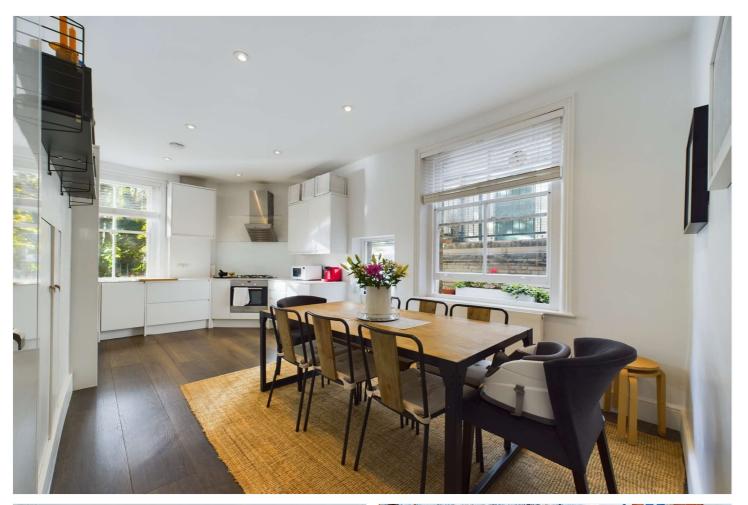

## CLEVELAND MANSIONS, W9 £675,000 LEASEHOLD

In excellent condition, a large (approximately 663 sq. ft.) one bedroom apartment, forming part of this Victorian mansion block, located in the heart of this sought-after area with well-proportioned accommodation. The property retains many attractive features including a beautiful bespoke kitchen/dining room with integrated appliances looking onto communal gardens, a reception room with an ornamental fireplace with ornate surrounds and use of the communal gardens. Cleveland Mansions is located close to all the local amenities including shops, cafes, Paddington Recreation Ground (0.2 miles) and Maida Vale Underground Station (Bakerloo line - 0.4 miles).

Double Bedroom | Bathroom | Reception Room | Kitchen/Dining Room | Communal Gardens | Leasehold

for every step...

Tenure: Leasehold

**Term:** Expires - 01/01/3002

**Service Charge:** £3,648.04 per annum

**Ground Rent:** £50 annually (subject to increase)