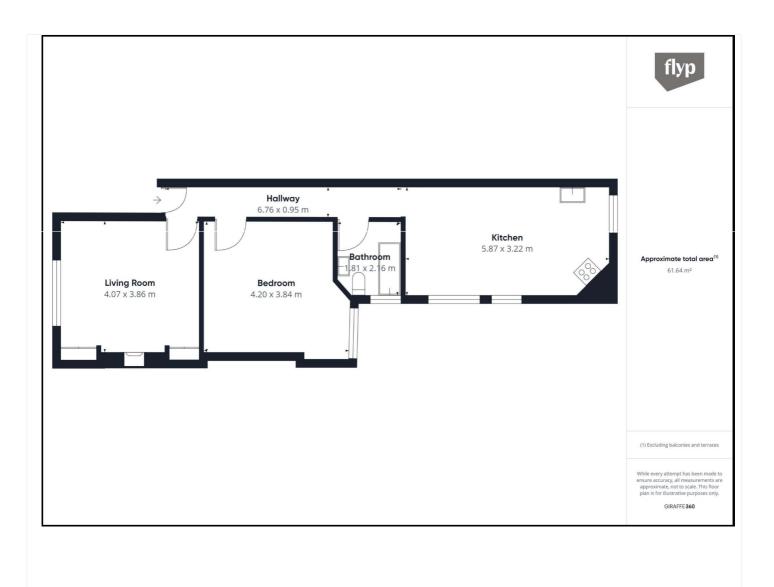

## CLEVELAND MANSIONS, W9 £675,000 LEASEHOLD

In excellent condition, a large (approximately 663 sq. ft.) one bedroom apartment, forming part of this Victorian mansion block, located in the heart of this sought-after area with well-proportioned accommodation. The property retains many attractive features including a beautiful bespoke kitchen/dining room with integrated appliances looking onto communal gardens, a reception room with an ornamental fireplace with ornate surrounds and use of the communal gardens. Cleveland Mansions is located close to all the local amenities including shops, cafes, Paddington Recreation Ground (0.2 miles) and Maida Vale Underground Station (Bakerloo line - 0.4 miles).

Double Bedroom | Bathroom | Reception Room | Kitchen/Dining Room | Communal Gardens | Leasehold

for every step...

Tenure: Leasehold

**Term:** Expires - 01/01/3002

**Service Charge:** £3,648.04 per annum

**Ground Rent:** £50 annually (subject to increase)