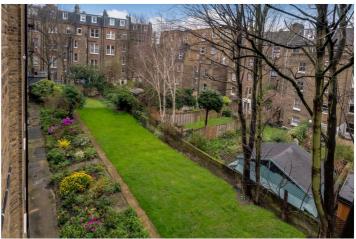

## CLEVELAND MANSIONS, W9 £675,000 LEASEHOLD

In excellent condition, a large (approximately 663 sq. ft.) one bedroom apartment, forming part of this Victorian mansion block, located in the heart of this sought-after area with well-proportioned accommodation. The property retains many attractive features including a beautiful bespoke kitchen/dining room with integrated appliances looking onto communal gardens, a reception room with an ornamental fireplace with ornate surrounds and use of the communal gardens. Cleveland Mansions is located close to all the local amenities including shops, cafes, Paddington Recreation Ground (0.2 miles) and Maida Vale Underground Station (Bakerloo line - 0.4 miles).

Double Bedroom | Bathroom | Reception Room | Kitchen/Dining Room | Communal Gardens | Leasehold

for every step...

Tenure: Leasehold

**Term:** Expires - 01/01/3002

**Service Charge:** £3,648.04 per annum

**Ground Rent:** £50 annually (subject to increase)