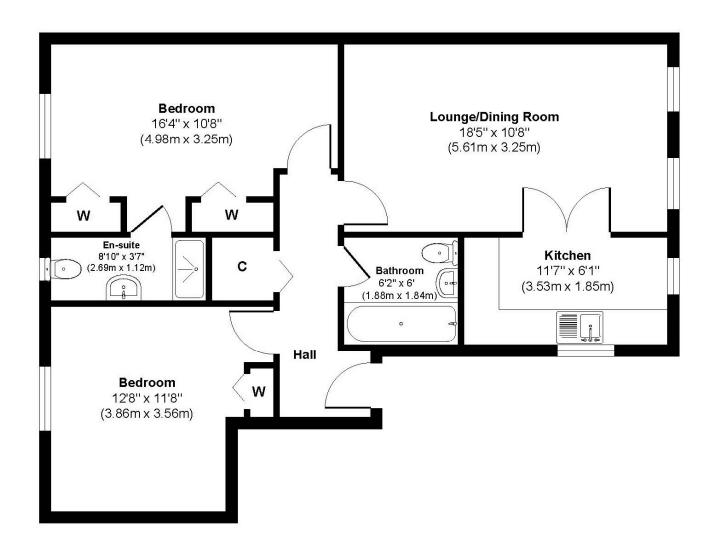

RICE £255,000 SHARE OF FREEHOLD

This immaculately presented two double bedroom two bathroom ground floor apartment built around 2007 occupies a convenient location just a short level walk from Ferndown Town Centre. The property further benefits from NO ONWARD CHAIN as well as a secure entry system, allocated parking and delightful communal gardens. Residents must be 55 or over.

Spacious Ground Floor Apartment Close To
Ferndown Town Centre
Small Purpose-Built Block
Allocated Parking
Age Restriction 55 plus
No Onward Chain
Modern Kitchen
Two Double Bedrooms With Fitted
Wardrobes
En-Suite Shower Room & Bathroom
Delightful Communal Gardens
Share Of Freehold - Approx £1000 PA Service
Charge

EPC C | Council Tax Band D

01202 434365 ferndown@winkworth.co.uk













## **Dudsbury Pines**



Approx. Gross Internal Floor Area 785 sq. ft / 73 sq. m



## **LOCATION**

Less than a five minute walk from Ferndown town centre, which has a range of shops, cafes and amenities including an M&S Foodhall. Ferndown championship Golf Course is within close proximity and there are bus routes nearby giving you easy access to Bournemouth, Poole & Wim-borne all of which have an excellent range of shops, restaurants and leisure facilities. Award win-ning sandy beaches are just twenty minutes away and the A31 provides quick access to the New Forest, Southampton and London.

## Winkworth Ferndown

406 Ringwood Road, Ferndown, Dorset, BH22 9AU 01202 434365 | ferndown@winkworth.co.uk/winkworth.co.uk/ferndown