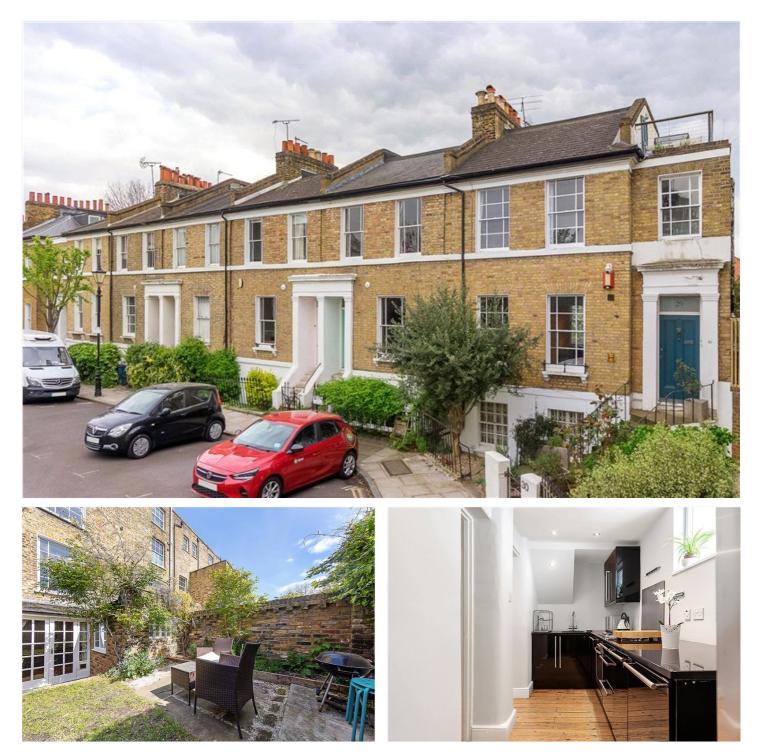

# Sutherland Square, Walworth, London, SE17

## £439,950 Share of Freehold

Winkworth are proud to present this charming one-bedroom Grade II Listed garden flat situated on the everpopular Sutherland Square. EPC Exempt.

#### LOCATION

Sutherland Square is both charming and elegant with its early 19th Century houses and attractive garden in the Square to which the property has full access. It is also conveniently situated just off the bustling and vibrant Walworth Road, which is bursting with amenities. Heading south you will find Burgess Park with its tea rooms and tennis courts.

#### DESCRIPTION

Access is via a small front garden with a mature olive tree, down a few stone steps to the lower ground floor level. The front door opens into a hallway with space for coats and a shoe rack. To your left you will find a large bedroom with wooden flooring, built-in storage and space for a king-size bed and additional free-standing storage. There are two large windows looking out onto the square. There is an airing cupboard in the corner of the large bedroom which contains a new Boiler (30 K W Mains Ecco Compact Combination Boiler with Magna Clean). The new boiler was fitted in August 2023.

The kitchen is finished with modern black gloss cabinets and with an abundance of storage and worktop space. There is an integrated gas hob with oven below, as well as a washing machine, dishwasher and space for a fridge/freezer.

The garden is a delightful south-facing sun trap, with a mature Rose plant and other mature shrubs, providing the perfect space for summer relaxing and eating.

The garden has a small lawned area as well as a small patio area, perfect for garden furniture and a barbecue, if desired. There are two borders laid out in the garden, for those who enjoy planting and gardening or perhaps growing vegetables.