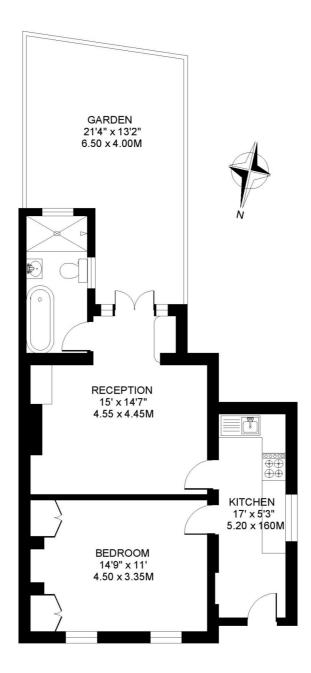

### SUTHERLAND SQUARE. SE17 1 BEDROOM FLAT

Approximate gross floor area 535 SQ.FT. / 49.7 SQ.M.

LOWER GROUND FLOOR

This floorplan is for illustration purposes only and is not to scale. The position and size of doors, windows, appliances and other features are approximate.