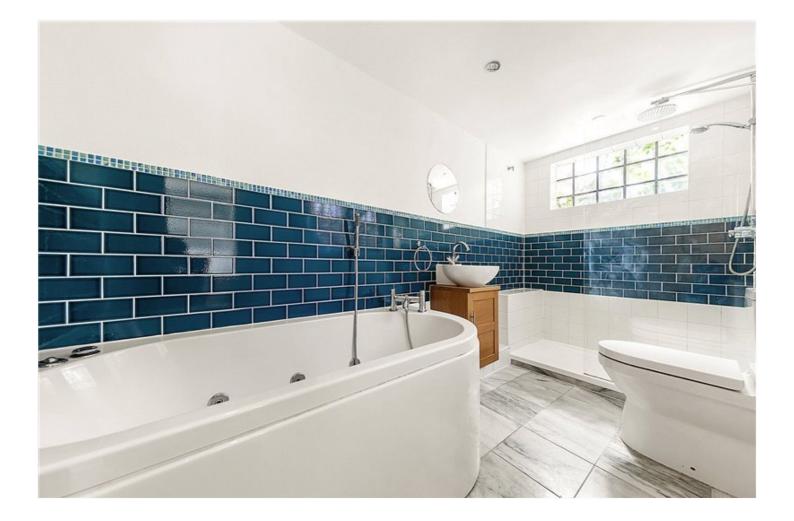

The bathroom is a very stylish suite with a luxury jacuzzi style bath and separate walk-in shower, wash basin with vanity mirror above and storage below, heated chrome towel rail and a W.C. It also benefits from a solid Carrara marble stone floor with underfloor heating.