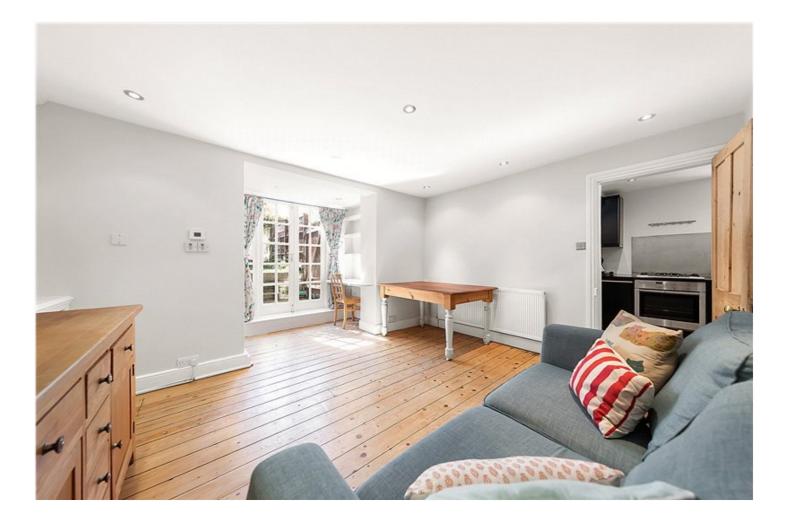

The living room is a great size with double patio doors leading out to a private garden. There is ample space for a sofa and coffee table, as well as a dining table and chairs. There is also a fitted cabinet and shelving in the alcove, which provides additional storage space.