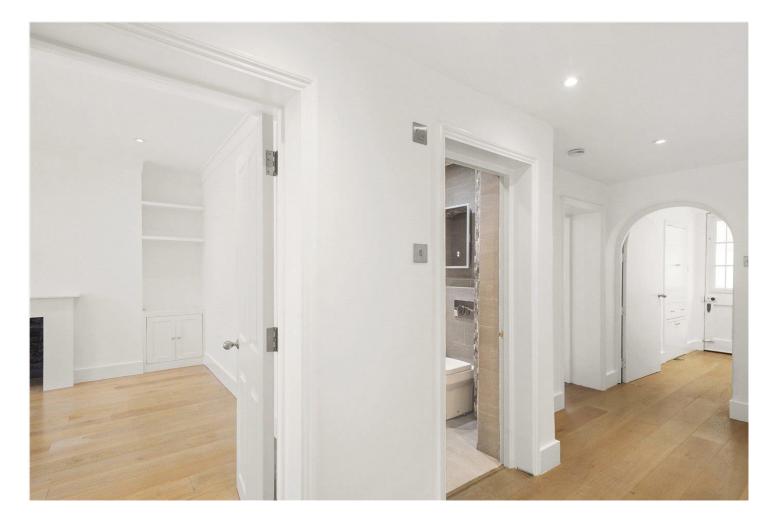

### **DESCRIPTION:**

The property comprises private entrance, spacious hallway with wood floors and fantastic living room/dining room with fire place. The property further comprises master bedroom with ensuite shower room, separate utility/storage room with door leading directly out to the communal gardens (garden charges may apply) To the front of the property is a fully fitted kitchen and vaulted second bedroom/study. The property is offered unfurnished and viewing highly recommended.