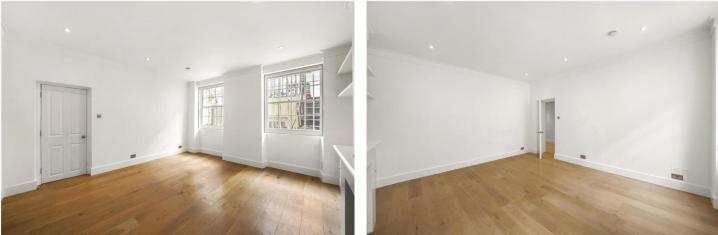

### **DESCRIPTION:**

The property comprises private entrance, spacious hallway with wood floors and fantastic living room/dining room with fire place. The property further comprises master bedroom with ensuite shower room, separate utility/storage room with door leading directly out to the communal gardens (garden charges may apply) To the front of the property is a fully fitted kitchen and vaulted second bedroom/study. The property is offered unfurnished and viewing highly recommended.