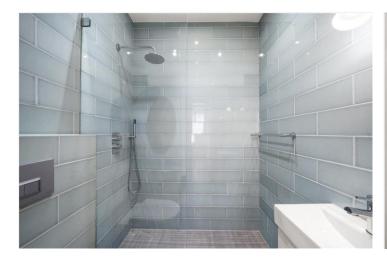

### **DESCRIPTION:**

The property comprises private entrance, spacious hallway with wood floors and fantastic living room/dining room with fire place. The property further comprises master bedroom with ensuite shower room, separate utility/storage room with door leading directly out to the communal gardens (garden charges may apply) To the front of the property is a fully fitted kitchen and vaulted second bedroom/study. The property is offered unfurnished and viewing highly recommended.