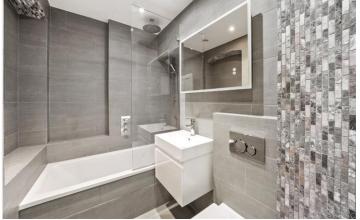

### **DESCRIPTION:**

The property comprises private entrance, spacious hallway with wood floors and fantastic living room/dining room with fire place. The property further comprises master bedroom with ensuite shower room, separate utility/storage room with door leading directly out to the communal gardens (garden charges may apply) To the front of the property is a fully fitted kitchen and vaulted second bedroom/study. The property is offered unfurnished and viewing highly recommended.