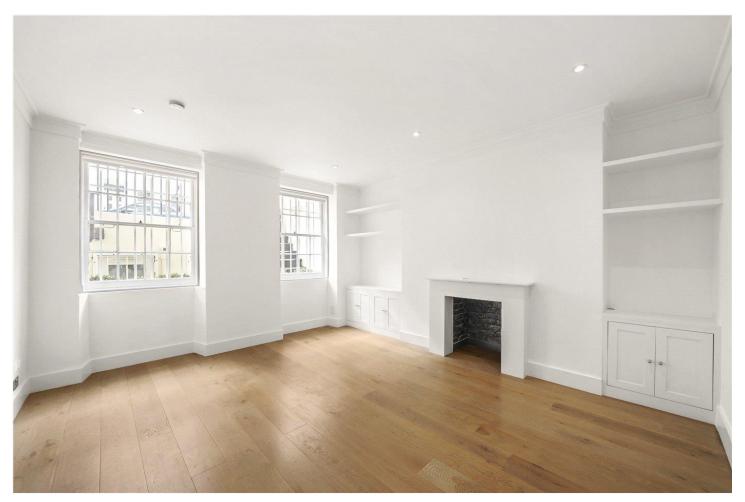

## STANLEY GARDENS, W11 £895 PER WEEK (£3,878.33 PCM) UNFURNISHED

A FANTASTIC OPPORTUNITY TO RENT THIS WONDERFULLY SPACIOUS AND LATERALLY DESIGNED 2 BEDROOM GARDEN FLAT WITH DIRECT ACCESS OUT TO THE STUNNING COMMUNAL GARDENS BEHIND IN THIS IMPRESSIVE STUCCO FRONTED BUILDING LOCATED ON ONE OF THE AREAS MOST SOUGHT AFTER LOCATIONS.

### **DESCRIPTION:**

The property comprises private entrance, spacious hallway with wood floors and fantastic living room/dining room with fire place. The property further comprises master bedroom with ensuite shower room, separate utility/storage room with door leading directly out to the communal gardens (garden charges may apply) To the front of the property is a fully fitted kitchen and vaulted second bedroom/study. The property is offered unfurnished and viewing highly recommended.