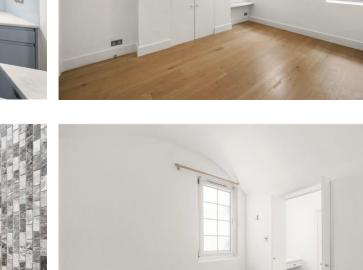

### **DESCRIPTION:**

The property comprises private entrance, spacious hallway with wood floors and fantastic living room/dining room with fire place. The property further comprises master bedroom with ensuite shower room, separate utility/storage room with door leading directly out to the communal gardens (garden charges may apply) To the front of the property is a fully fitted kitchen and vaulted second bedroom/study. The property is offered unfurnished and viewing highly recommended.