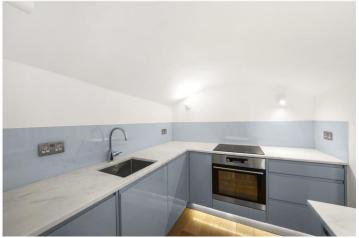

### **DESCRIPTION:**

The property comprises private entrance, spacious hallway with wood floors and fantastic living room/dining room with fire place. The property further comprises master bedroom with ensuite shower room, separate utility/storage room with door leading directly out to the communal gardens (garden charges may apply) To the front of the property is a fully fitted kitchen and vaulted second bedroom/study. The property is offered unfurnished and viewing highly recommended.