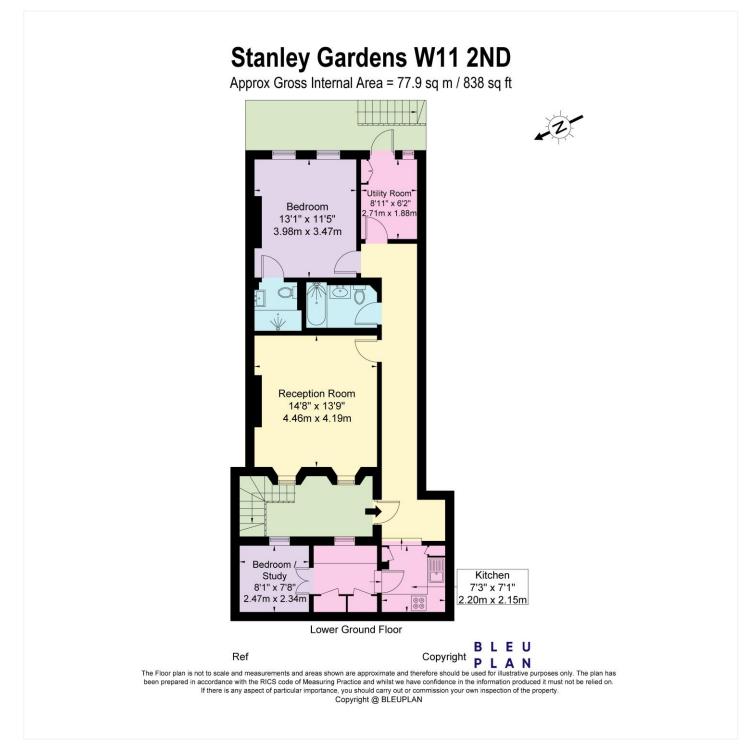

This floorplan is for illustration purposes only and is not to scale. The position and size of doors, windows, appliances and other features are approximate.

Deposit: £4,475

Holding Deposit: £895

Council Tax Band: F (RBKC)