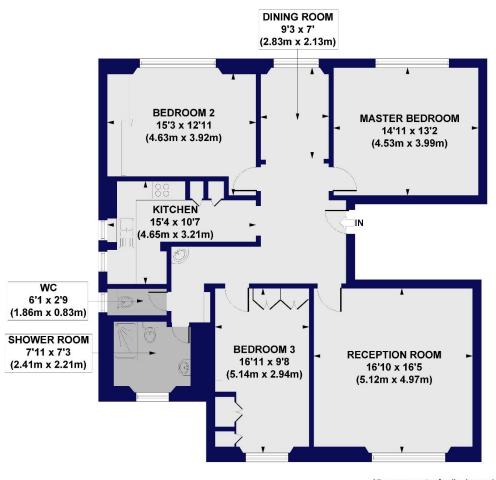

### **Share of Freehold**

Internal area Approximate gross internal area: Total 1,297 sq ft/ 120.53 sq m

#### Sispara Mansions, 75 West Hill, SW15 2UL

#### West Hill, SW15 Approx. Gross Internal Floor Area 1297 sq. ft / 120.53 sq. m

FIRST FLOOR

Winkworth

All measurements of walls, doors, windows, fittings and appliances, including their size and location, are shown as standard sizes and do not constitute any warranty or representation by the seller, their agent or CP Creative. Any intending purchaser must satisfy himself by inspection or otherwise as to the correctness of the information contained in these plans. This plan is for illustrative purposes only and should be used as such by any prospective purchasers.