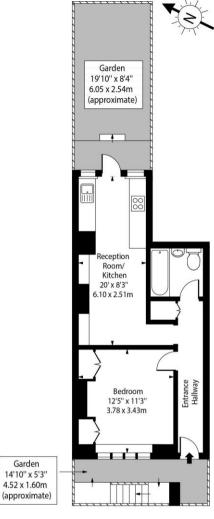

### Swanscombe Road, Chiswick, W4

Lower Ground Floor

## Approx Gross Internal Area 413 Sq Ft - 38.37 Sq M

This floor plan should be used as a general outline for guidance only and does not constitute in whole or in part an offer or contract.

Any intending purchaser or lessee should satisfy themselves by inspection, searches, enquiries and full survey as to the correctness of each statement. Any areas, measurements or distances quoted are approximate and should not be used to value a property or be the basis of any sale or let.

or distances quoted are approximate and should not be used to value a property or be the basis of any sale or let

This floorplan is for illustration purposes only and is not to scale. The position and size of doors, windows, appliances and other features are approximate.