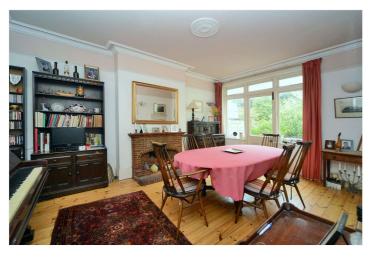

Features on the ground floor include an entrance porch, large reception hall, a spacious front aspect reception room, a dining room with access to the rear garden, kitchen, breakfast room and downstairs WC.

### **Entrance Hall**

**Living Room** - 15'8" x 14'6" max (4.78m x 4.42m max)

**Dining Room** - 16'5" x 12'4" max (5m x 3.76m max)

**Breakfast Room** - 12'4" x 11'2" max (3.76m x 3.4m max)

**Kitchen** - 11'4" x 7'10" max (3.45m x 2.4m max)