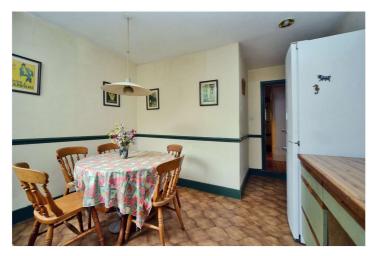

Features on the ground floor include an entrance porch, large reception hall, a spacious front aspect reception room, a dining room with access to the rear garden, kitchen, breakfast room and downstairs WC.

### **Entrance Hall**

**Living Room** - 15'8" x 14'6" max (4.78m x 4.42m max)

**Dining Room** - 16'5" x 12'4" max (5m x 3.76m max)

**Breakfast Room** - 12'4" x 11'2" max (3.76m x 3.4m max)

**Kitchen** - 11'4" x 7'10" max (3.45m x 2.4m max)