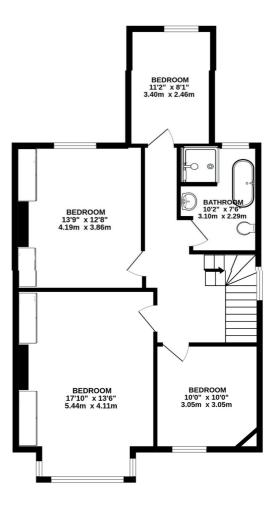

#### Cloakroom/WC

**Bedroom** - 17'10" x 13'6" max (5.44m x 4.11m max)

**Bedroom** - 13'9" x 12'8" max (4.2m x 3.86m max)

**Bedroom** - 10' x 10' max (3.05m x 3.05m max)

**Bedroom** - 11'2" x 8'1" max (3.4m x 2.46m max)

**Bathroom** - 10'2" x 7'6" max (3.1m x 2.29m max)

Garden - Approx. 100ft

**GROUND FLOOR** 

FIRST FLOOR

## Mulgrave Road, Cheam SM2 6JS

INTERNAL FLOOR AREA (APPROX.) 1625 sq ft/ 150.0 sq m Garden extends to 100' (30.48m) approximately

Winkworth

Whilst every attempt has been made to ensure the accuracy of this floor plan, measurement of doors, windows, rooms and any other items are approximate and no responsibility is taken for any error, omission or mis-statement. Made with Metropix © 2022.