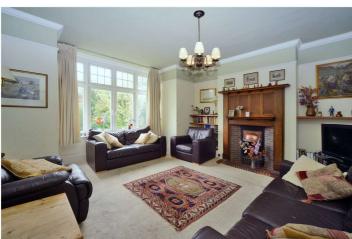

Features on the ground floor include an entrance porch, large reception hall, a spacious front aspect reception room, a dining room with access to the rear garden, kitchen, breakfast room and downstairs WC.

### **Entrance Hall**

**Living Room** - 15'8" x 14'6" max (4.78m x 4.42m max)

**Dining Room** - 16'5" x 12'4" max (5m x 3.76m max)

**Breakfast Room** - 12'4" x 11'2" max (3.76m x 3.4m max)

**Kitchen** - 11'4" x 7'10" max (3.45m x 2.4m max)