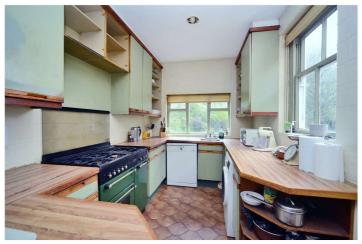

Features on the ground floor include an entrance porch, large reception hall, a spacious front aspect reception room, a dining room with access to the rear garden, kitchen, breakfast room and downstairs WC.

### **Entrance Hall**

**Living Room** - 15'8" x 14'6" max (4.78m x 4.42m max)

**Dining Room** - 16'5" x 12'4" max (5m x 3.76m max)

**Breakfast Room** - 12'4" x 11'2" max (3.76m x 3.4m max)

**Kitchen** - 11'4" x 7'10" max (3.45m x 2.4m max)