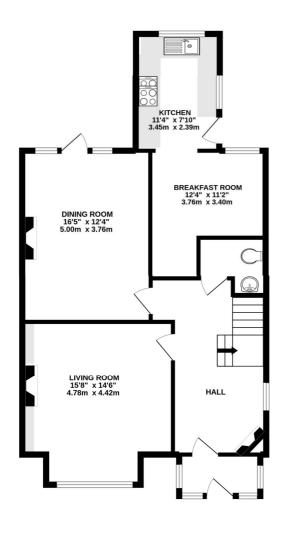

### **Entrance Hall**

**Living Room** - 15'8" x 14'6" max (4.78m x 4.42m max)

**Dining Room** - 16'5" x 12'4" max (5m x 3.76m max)

**Breakfast Room** - 12'4" x 11'2" max (3.76m x 3.4m max)

**Kitchen** - 11'4" x 7'10" max (3.45m x 2.4m max)

## Mulgrave Road, Cheam SM2 6JS

INTERNAL FLOOR AREA (APPROX.) 1625 sq ft/ 150.0 sq m Garden extends to 100' (30.48m) approximately

Winkworth

Whilst every attempt has been made to ensure the accuracy of this floor plan, measurement of doors, windows, rooms and any other items are approximate and no responsibility is taken for any error, omission or mis-statement. Made with Metropix © 2022.