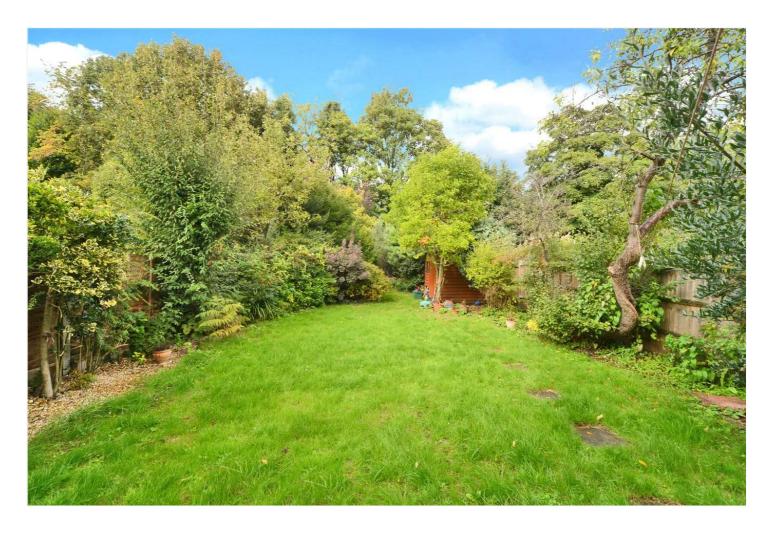

Upstairs, you will find four well-proportioned bedrooms and the family bathroom.

Externally, the property benefits from a mature rear garden that extends to approximately 100 feet, whilst to the front of the property, a driveway provides ample off street parking.

**Bathroom** - 10'2" x 7'6" max (3.1m x 2.29m max)

Garden - Approx. 100ft

**GROUND FLOOR** 

FIRST FLOOR

## Mulgrave Road, Cheam SM2 6JS

INTERNAL FLOOR AREA (APPROX.) 1625 sq ft/ 150.0 sq m Garden extends to 100' (30.48m) approximately

Winkworth

Whilst every attempt has been made to ensure the accuracy of this floor plan, measurement of doors, windows, rooms and any other items are approximate and no responsibility is taken for any error, omission or mis-statement. Made with Metropix © 2022.