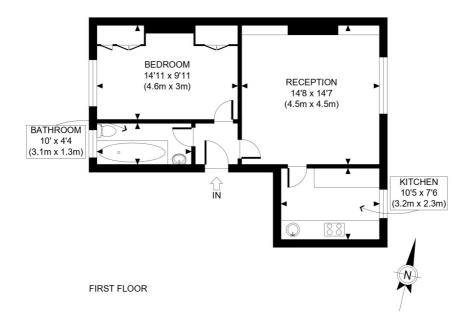

### **TENURE**

Leasehold 161 years 5 months.

PRICE: £425,000 Leasehold

APPROX. GROSS INTERNAL FLOOR AREA: 529 SQ FT/ 49 SQM

ST STEPHENS AVENUE, W12

This plan is for illustrative purposes only and should be used as such by any prospective client.

Whilst every attempt has been made to ensure the accuracy of the Floor Plan contained here, measurements of the doors, windows, rooms and any other items are approximate and no responsibility is taken for any errors, omissions, or misstatement.

The services, systems and appliances shown have not been tested and no guarantee as to the operability or efficiency can be given.

PROPERTY PHOT PLANS

The displayed square footage is taken from the floor plans with measurements created using the Royal Institute of Chartered Surveyors' Code of Practice for Measuring. These measurements are approximate and included for illustrative purposes only. Winkworth does not make any representation as to the accuracy of these measurements and you should seek to verify them for yourself. Winkworth accept no liability for any loss you may suffer if you rely on these measurements.