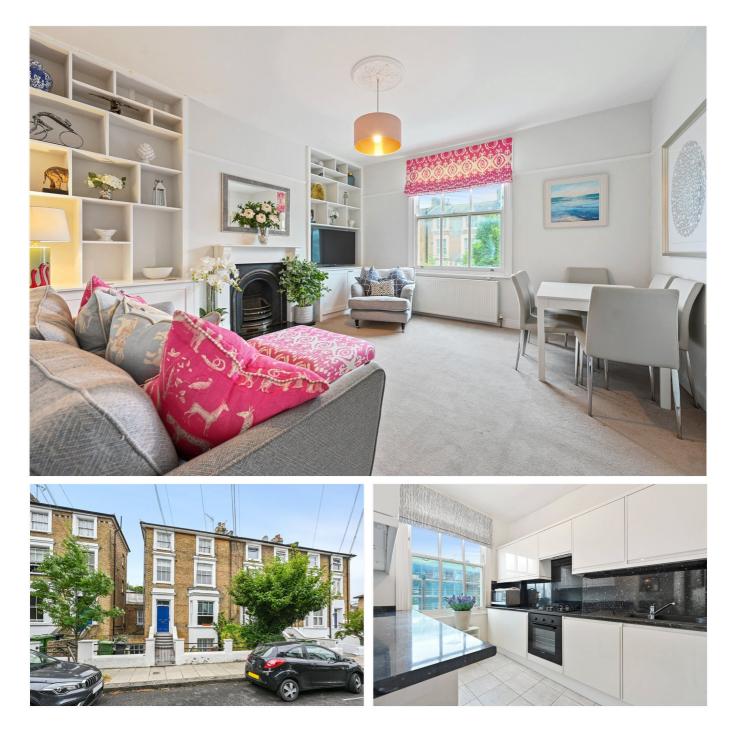

#### DESCRIPTION

Beautifully presented throughout, the property offers well proportioned, light filled rooms, with accommodation comprising entrance hall, spacious reception room, separate kitchen, double bedroom with fitted wardrobes and bathroom.

#### LOCATION

St Stephens Avenue runs between Uxbridge Road and Goldhawk Road, ideal for the numerous amenities on offer in Shepherds Bush, as well as those in Brackenbury Village. The nearest Underground stations are Goldhawk Road, Shepherds Bush Market and Shepherds Bush, where both Central Line and London Overground services are on offer. The various amenities of Westfield London are also close to hand.