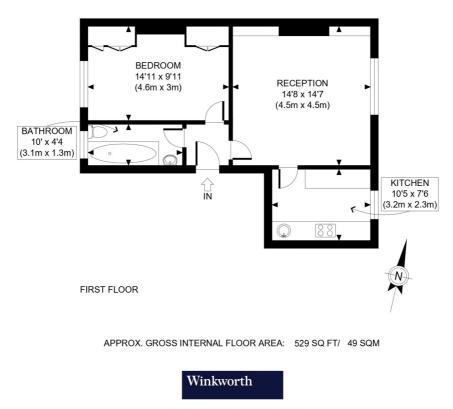

#### DESCRIPTION

Beautifully presented throughout, the property offers well proportioned, light filled rooms, with accommodation comprising entrance hall, spacious reception room, separate kitchen, double bedroom with fitted wardrobes and bathroom.

### TENURE

Leasehold 161 years 6 months.

PRICE: £450,000 Leasehold

ST STEPHENS AVENUE, W12

This plan is for illustrative purposes only and should be used as such by any prospective client. Whilst every attempt has been made to ensure the accuracy of the Floor Plan contained here, measurements of the doors, windows, rooms and any other items are approximate and no responsibility is taken for any errors, omissions, or misstatement. The services, systems and appliances shown have not been tested and no guarantee as to the operability or efficiency can be given.

PROPERTY PHOT PLANS

The displayed square footage is taken from the floor plans with measurements created using the Royal Institute of Chartered Surveyors' Code of Practice for Measuring. These measurements are approximate and included for illustrative purposes only. Winkworth does not make any representation as to the accuracy of these measurements and you should seek to verify them for yourself. Winkworth accept no liability for any loss you may suffer if you rely on these measurements.