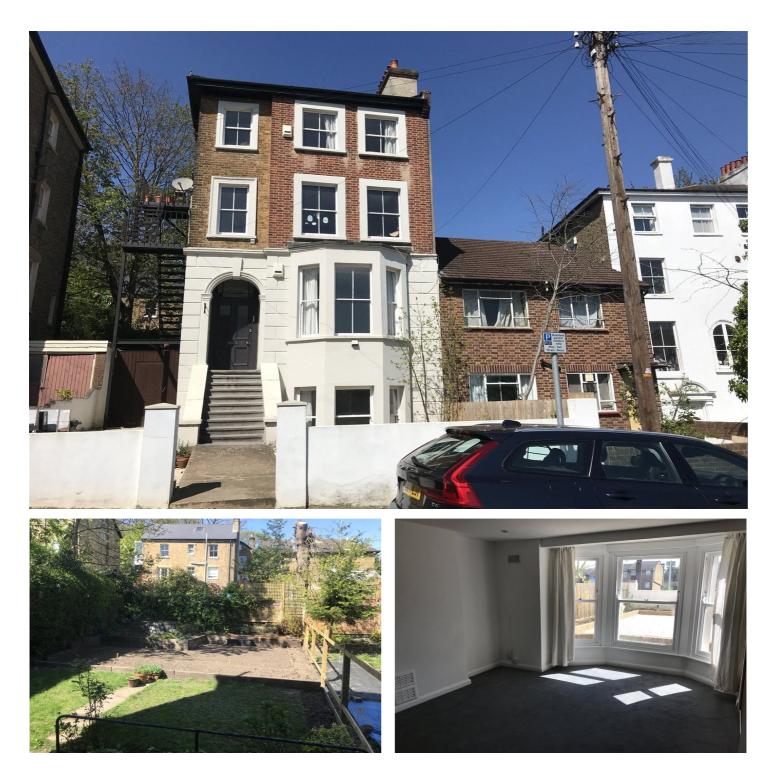

PALACE SQUARE, LONDON, SE19 **£1,650 PER MONTH** 

# A STUNNING TWO DOUBLE BEDROOM, SPLIT LEVEL FLAT WITH OUTSIDE SPACE

### **DESCRIPTION:**

Winkworth are delighted to offer to the market this stunning, split level apartment. The accommodation comprises; two double bedrooms, large lounge, kitchen/diner and bathroom. The property further benefits from direct access to a private patio terrace leading on to communal gardens. The transport links of Crystal Palace are within a minute and the superb local amenities on and around the Crystal Palace Triangle are equally only moments away.