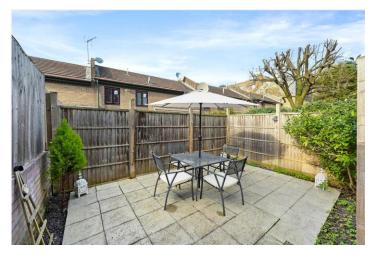

#### **DESCRIPTION:**

Accessed through its own private entrance, this wonderfully refurbished property has been renovated to a high standard with wooden floors throughout. It offers a spacious principal bedroom with en-suite, and a modern family bathroom. The second double bedroom at the rear opens directly out onto the decking and patio garden and would also make a lovely home office. Large double doors from the open-plan kitchen and reception room also open out to this two-tiered outdoor space, perfect for al fresco dining. At the front, a separate vault offers extra storage. This property qualifies for a RBKC residents parking permit.