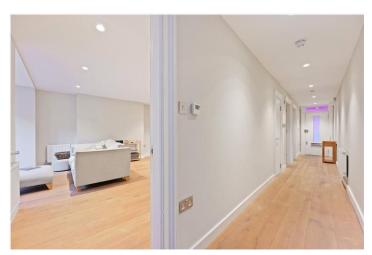

#### **DESCRIPTION:**

Accessed through its own private entrance, this wonderfully refurbished property has been renovated to a high standard with wooden floors throughout. It offers a spacious principal bedroom with en-suite, and a modern family bathroom. The second double bedroom at the rear opens directly out onto the decking and patio garden and would also make a lovely home office. Large double doors from the open-plan kitchen and reception room also open out to this two-tiered outdoor space, perfect for al fresco dining. At the front, a separate vault offers extra storage. This property qualifies for a RBKC residents parking permit.