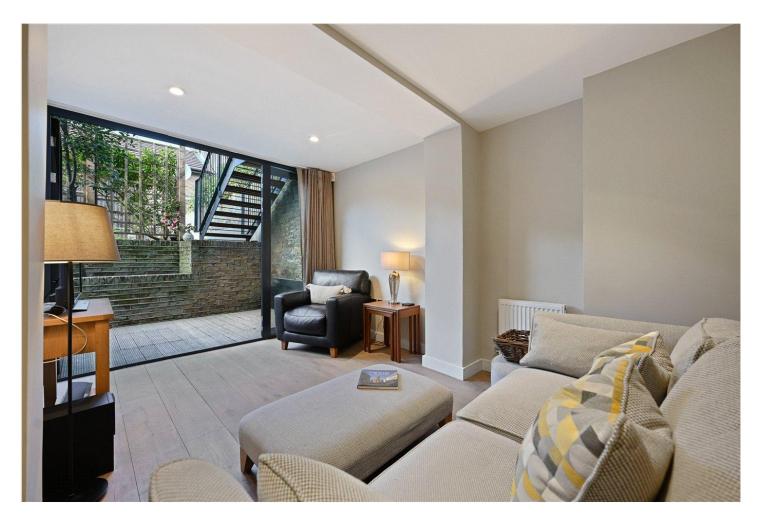

#### **DESCRIPTION:**

Accessed through its own private entrance, this wonderfully refurbished property has been renovated to a high standard with wooden floors throughout. It offers a spacious principal bedroom with en-suite, and a modern family bathroom. The second double bedroom at the rear opens directly out onto the decking and patio garden and would also make a lovely home office. Large double doors from the open-plan kitchen and reception room also open out to this two-tiered outdoor space, perfect for al fresco dining. At the front, a separate vault offers extra storage. This property qualifies for a RBKC residents parking permit.