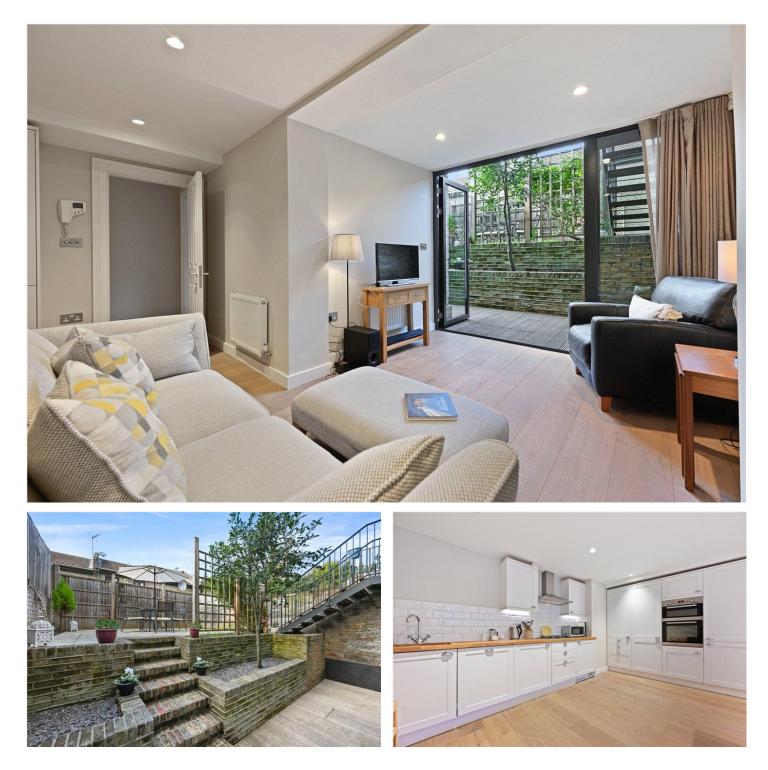

#### **DESCRIPTION:**

Accessed through its own private entrance, this wonderfully refurbished property has been renovated to a high standard with wooden floors throughout. It offers a spacious principal bedroom with en-suite, and a modern family bathroom. The second double bedroom at the rear opens directly out onto the decking and patio garden and would also make a lovely home office. Large double doors from the open-plan kitchen and reception room also open out to this two-tiered outdoor space, perfect for al fresco dining. At the front, a separate vault offers extra storage. This property qualifies for a RBKC residents parking permit.