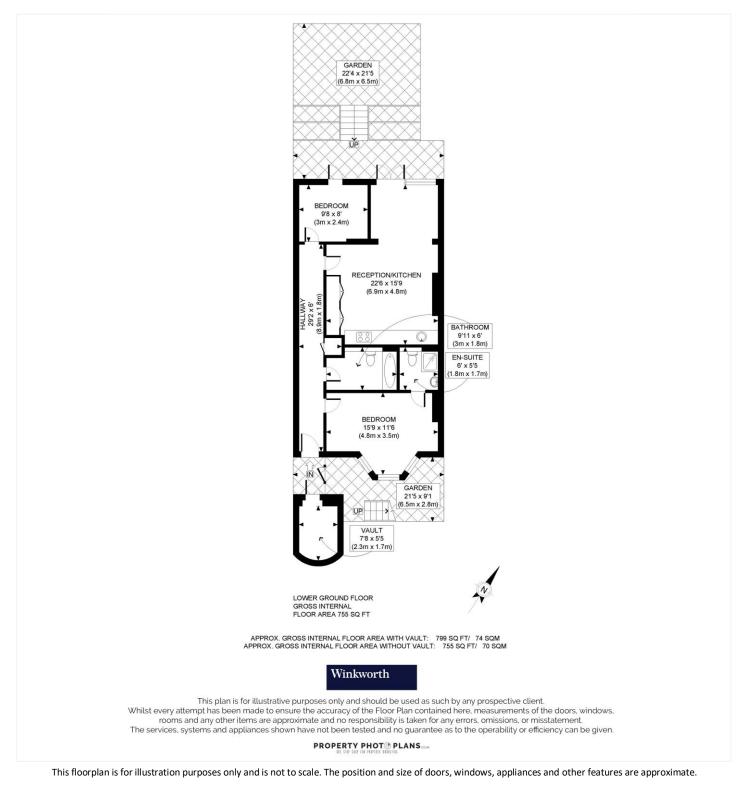

#### **DESCRIPTION:**

Accessed through its own private entrance, this wonderfully refurbished property has been renovated to a high standard with wooden floors throughout. It offers a spacious principal bedroom with en-suite, and a modern family bathroom. The second double bedroom at the rear opens directly out onto the decking and patio garden and would also make a lovely home office. Large double doors from the open-plan kitchen and reception room also open out to this two-tiered outdoor space, perfect for al fresco dining. At the front, a separate vault offers extra storage. This property qualifies for a RBKC residents parking permit.