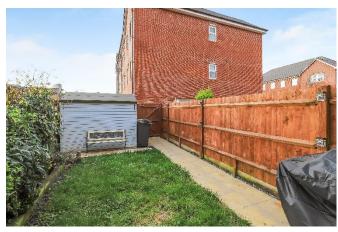

Outside the property benefits from allocated parking for one car, visitors parking is also available. To the rear, the fully enclosed garden has a patio area ideal for 'al fresco' dining the remainder being laid to lawn, easy to maintain and ideal for families.