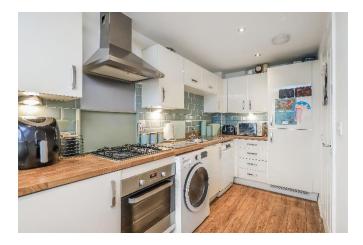

This extremely well presented three-bedroom town house is located close to Eastleigh Town Centre. The light and airy accommodation on offer comprises entrance hallway leading to a well-appointed kitchen with a designated dining area. The sitting room features double doors onto the rear garden and a contemporary media wall. The ground floor also comprises a downstairs cloakroom. To the first floor are bedrooms two and three, bedroom three currently set up as an office, along with the family bathroom with shower over bath. On the second floor is the principal bedroom with en suite shower room and a useful array of built in wardrobes.