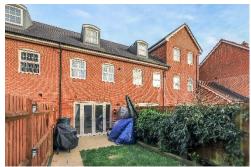

Outside the property benefits from allocated parking for one car, visitors parking is also available. To the rear, the fully enclosed garden has a patio area ideal for 'al fresco' dining the remainder being laid to lawn, easy to maintain and ideal for families.