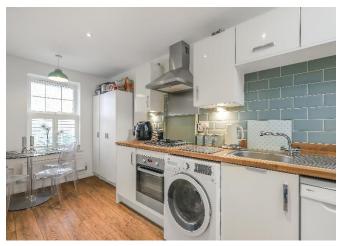

This extremely well presented three-bedroom town house is located close to Eastleigh Town Centre. The light and airy accommodation on offer comprises entrance hallway leading to a well-appointed kitchen with a designated dining area. The sitting room features double doors onto the rear garden and a contemporary media wall. The ground floor also comprises a downstairs cloakroom. To the first floor are bedrooms two and three, bedroom three currently set up as an office, along with the family bathroom with shower over bath. On the second floor is the principal bedroom with en suite shower room and a useful array of built in wardrobes.