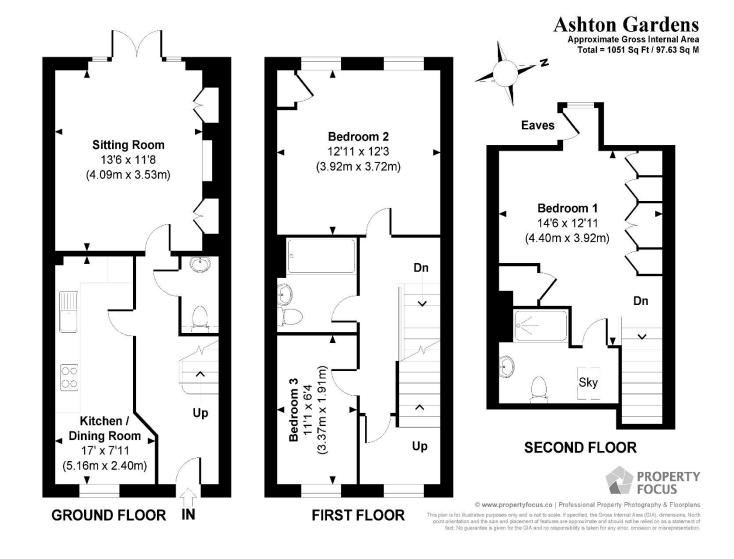

This extremely well presented three-bedroom town house is located close to Eastleigh Town Centre. The light and airy accommodation on offer comprises entrance hallway leading to a well-appointed kitchen with a designated dining area. The sitting room features double doors onto the rear garden and a contemporary media wall. The ground floor also comprises a downstairs cloakroom. To the first floor are bedrooms two and three, bedroom three currently set up as an office, along with the family bathroom with shower over bath. On the second floor is the principal bedroom with en suite shower room and a useful array of built in wardrobes.