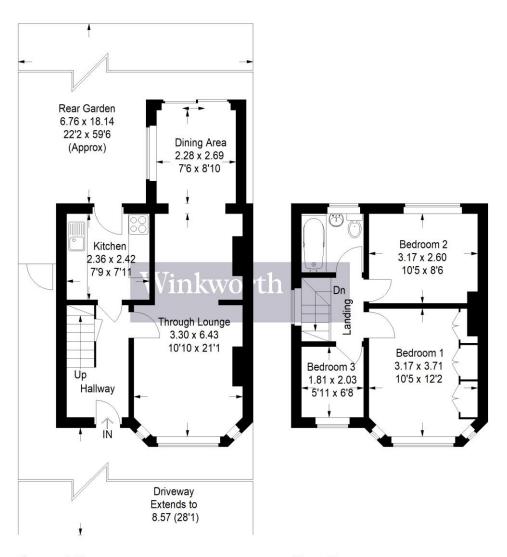

## Approximate Gross Internal Area 70.7 sq m / 761 sq ft

**Ground Floor** 

First Floor

Illustration for identification purposes only, measurements are approximate, not to scale. Winkworth © 2021 (ID788053)

This floorplan is for illustration purposes only and is not to scale. The position and size of doors, windows, appliances and other features are approximate.