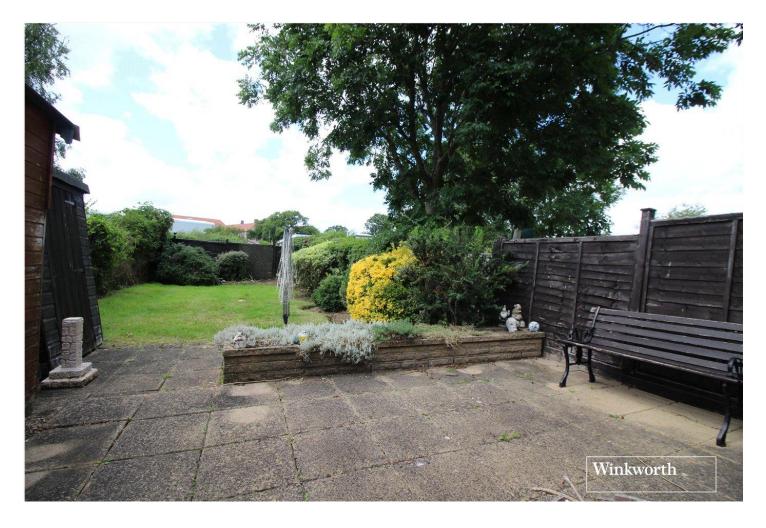

Offered for sale chain free, the property has been subject to a part single storey rear extension and should the need arise could be extended further subject to the usual planning consents.

A large paved front garden provides off street parking for several cars and to the rear there is a mature Westerly facing rear garden.