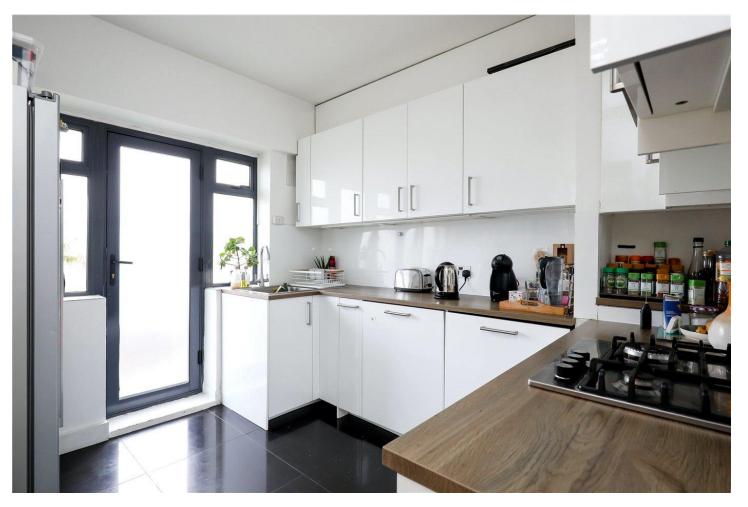

## **DESCRIPTION:**

Expansive three bedroom apartment located on the ground floor of a popular and well-maintained building. The property is offered in very good decorative order and features three bedrooms, bright and airy living room, modern shower room, guest cloakroom and a separate fully-integrated kitchen. It further benefits from ample amount of storage throughout and access to communal gardens. Chain-free sale and viewings are highly recommended!