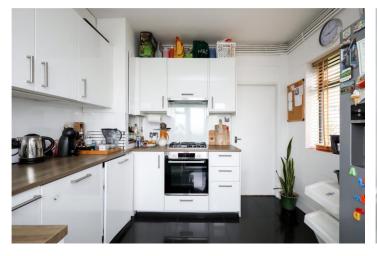

## **DESCRIPTION:**

Expansive three bedroom apartment located on the ground floor of a popular and well-maintained building. The property is offered in very good decorative order and features three bedrooms, bright and airy living room, modern shower room, guest cloakroom and a separate fully-integrated kitchen. It further benefits from ample amount of storage throughout and access to communal gardens. Chain-free sale and viewings are highly recommended!