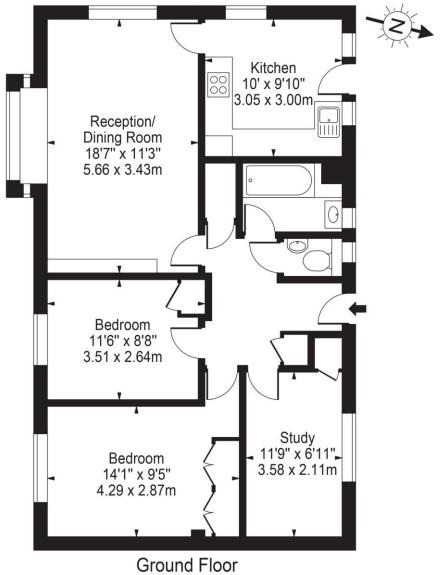

## Victoria Court, W3 Approx. Gross Internal Area 809 Sq Ft - 75.16 Sq M

## For Illustration Purposes Only - Not To Scale Floor Plan by Mira Nikolova Photography

This floor plan should be used as a general outline for guidance only and does not constitute in whole or in part an offer or contract.