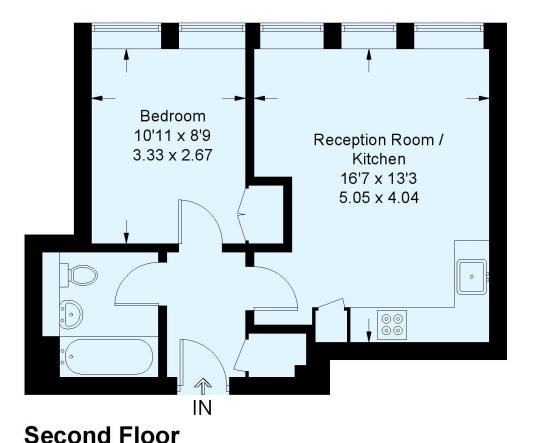

## Norwich House, Streatham High Road, SW16

Approximate Floor Area = 40.4 sq m / 435 sq ft Including Limited Use Area (1.7 sq m / 18 sq ft)

This plan is for layout guidance only. Not drawn to scale unless stated. Windows and door openings are approximate. Whilst every care is taken in the preparation of this plan, please check all dimensions, shapes and compass bearings before making any decisions reliant upon them. (ID670088)

This floorplan is for illustration purposes only and is not to scale. The position and size of doors, windows, appliances and other features are approximate.

Streatham | 020 8769 6699 | streatham@winkworth.co.uk