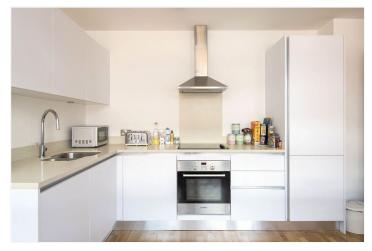

### **DESCRIPTION:**

Available exclusively through Winkworth, we are delighted to offer to let this exceptionally well-presented one-bedroom upper floor apartment (second floor with lift). Norwich House is a recently converted 1960's residential block that has been refurbished to a high standard throughout with a smart entrance foyer and communal areas. The property has a modern, light-filled interior with oak engineered flooring, large wall to wall windows and white walls. There is an open plan kitchen/reception room leading to a double bedroom and a modern luxury tiled bathroom with a shower over the bath. The kitchen has integrated appliances including washing machine, dishwasher, fridge/freezer and an oven and hob. Commuting into central London is easy from Streatham Hill station which runs a regular service to London Victoria, Streatham station has the Thameslink service into the City and Brixton tube is a short bus-ride away down the hill. Offering excellent living space in excess of 400 sq. ft. and set in a convenient location close to all local amenities, gyms, shops, bars, cafes and restaurants, this beautiful apartment is offered unfurnished and is available now.