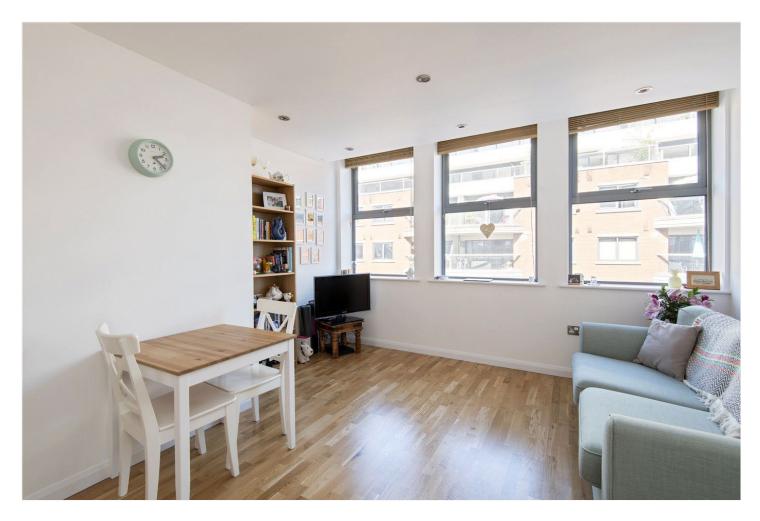

### **DESCRIPTION:**

Available exclusively through Winkworth, we are delighted to offer to let this exceptionally well-presented one-bedroom upper floor apartment (second floor with lift). Norwich House is a recently converted 1960's residential block that has been refurbished to a high standard throughout with a smart entrance foyer and communal areas. The property has a modern, light-filled interior with oak engineered flooring, large wall to wall windows and white walls. There is an open plan kitchen/reception room leading to a double bedroom and a modern luxury tiled bathroom with a shower over the bath. The kitchen has integrated appliances including washing machine, dishwasher, fridge/freezer and an oven and hob. Commuting into central London is easy from Streatham Hill station which runs a regular service to London Victoria, Streatham station has the Thameslink service into the City and Brixton tube is a short bus-ride away down the hill. Offering excellent living space in excess of 400 sq. ft. and set in a convenient location close to all local amenities, gyms, shops, bars, cafes and restaurants, this beautiful apartment is offered unfurnished and is available now.

# **AT A GLANCE**

- Modern Apartment Block
- Upper Floor with lift (Second Floor)
- One Double Bedroom
- Modern Bathroom
- Open-Plan Living: Reception/Kitchen
- Excellent Location
- Lambeth Council Tax Band: C
- Available Now
- Unfurnished