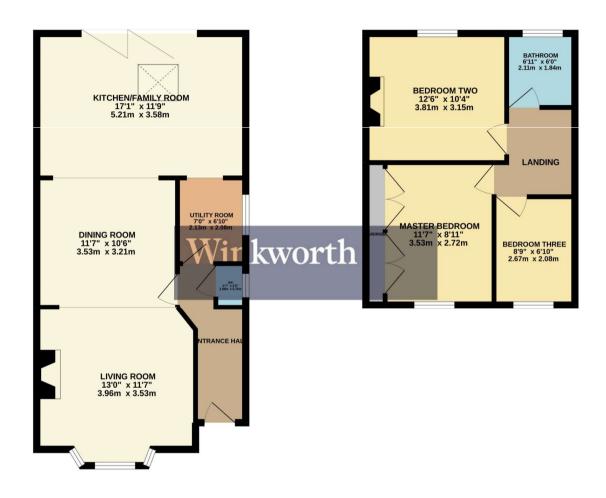

## MAIN ROAD, NORTHAMPTON, NORTHAMPTONSHIRE, NN5

Fine example of a mature, much improved semi-detached home in a popular setting with good size gardens to the rear and off road parking. In brief, the accommodation includes hall, sitting room, stunning open plan kitchen/dining room with bi-folding doors leading to the large rear garden and cloakroom. On the first floor is a master bedroom, two further bedrooms and a family bathroom. The landscaped gardens to the rear are a particular feature being of a good size family garden. To the front there is off road parking for several vehicles.

- THREE BEDROOMS
- STUNNING KITCHEN/DINING ROOM
- CLOAKROOM
- UTILITY ROOM
- LARGE REAR GARDEN
- OFF ROAD PARKING
- REFITTED BATHROOM
- NO UPPER CHAIN

## TOTAL FLOOR AREA: 945 sq.ft. (87.8 sq.m.) approx.

Whilst every attempt has been made to ensure the accuracy of the frostpain contained here, measurements of obors, windows, rooms and any popule rise are approximate and price regionally is bladen for any error, prospective purchaser. The services, systems and appliances shown have not been tested and no guarantee as to their operability of efficiency can be given.