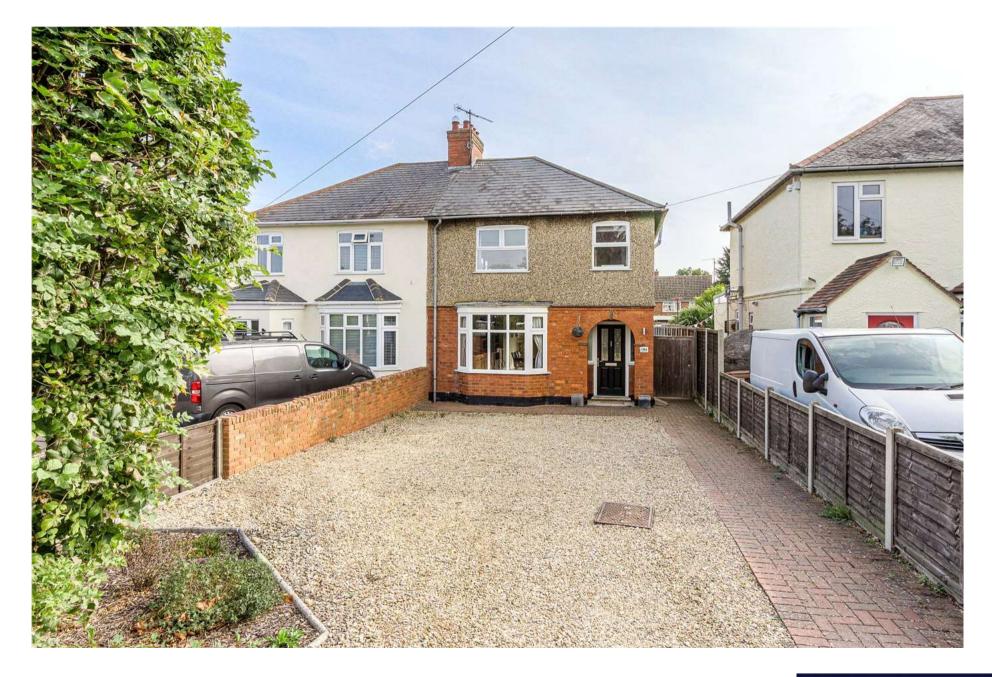

## MAIN ROAD, NORTHAMPTON, NORTHAMPTONSHIRE, NN5

Fine example of a mature, much improved semi-detached home in a popular setting with good size gardens to the rear and off road parking. In brief, the accommodation includes hall, sitting room, stunning open plan kitchen/dining room with bi-folding doors leading to the large rear garden and cloakroom. On the first floor is a master bedroom, two further bedrooms and a family bathroom. The landscaped gardens to the rear are a particular feature being of a good size family garden. To the front there is off road parking for several vehicles.