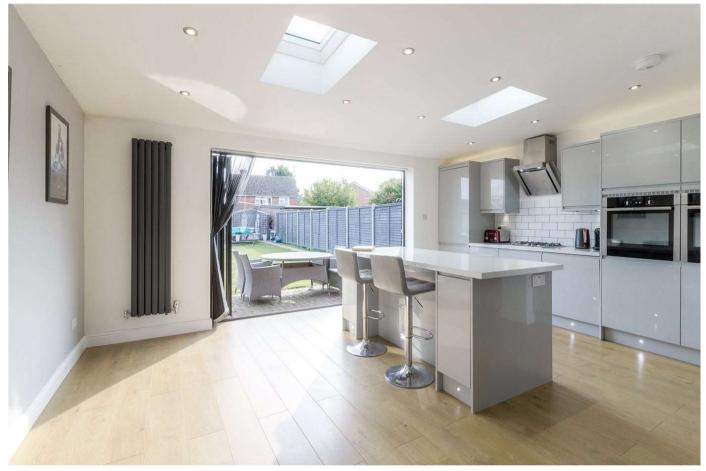

## MAIN ROAD, NORTHAMPTON, NORTHAMPTONSHIRE, NN5

Fine example of a mature, much improved semi-detached home in a popular setting with good size gardens to the rear and off road parking. In brief, the accommodation includes hall, sitting room, stunning open plan kitchen/dining room with bi-folding doors leading to the large rear garden and cloakroom. On the first floor is a master bedroom, two further bedrooms and a family bathroom. The landscaped gardens to the rear are a particular feature being of a good size family garden. To the front there is off road parking for several vehicles.

- THREE BEDROOMS
- STUNNING KITCHEN/DINING ROOM
- CLOAKROOM
- UTILITY ROOM
- LARGE REAR GARDEN
- OFF ROAD PARKING
- REFITTED BATHROOM
- NO UPPER CHAIN