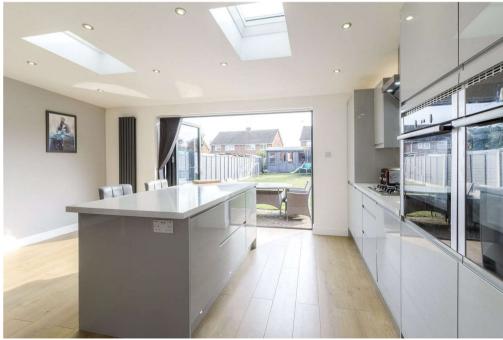

## MAIN ROAD, NORTHAMPTON, NORTHAMPTONSHIRE, NN5

Fine example of a mature, much improved semi-detached home in a popular setting with good size gardens to the rear and off road parking. In brief, the accommodation includes hall, sitting room, stunning open plan kitchen/dining room with bi-folding doors leading to the large rear garden and cloakroom. On the first floor is a master bedroom, two further bedrooms and a family bathroom. The landscaped gardens to the rear are a particular feature being of a good size family garden. To the front there is off road parking for several vehicles.

- THREE BEDROOMS
- STUNNING KITCHEN/DINING ROOM
- CLOAKROOM
- UTILITY ROOM
- LARGE REAR GARDEN
- OFF ROAD PARKING
- REFITTED BATHROOM
- NO UPPER CHAIN