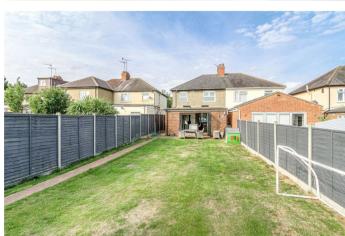

## MAIN ROAD, NORTHAMPTON, NORTHAMPTONSHIRE, NN5

Fine example of a mature, much improved semi-detached home in a popular setting with good size gardens to the rear and off road parking. In brief, the accommodation includes hall, sitting room, stunning open plan kitchen/dining room with bi-folding doors leading to the large rear garden and cloakroom. On the first floor is a master bedroom, two further bedrooms and a family bathroom. The landscaped gardens to the rear are a particular feature being of a good size family garden. To the front there is off road parking for several vehicles.

- THREE BEDROOMS
- STUNNING KITCHEN/DINING ROOM
- CLOAKROOM
- UTILITY ROOM
- LARGE REAR GARDEN
- OFF ROAD PARKING
- REFITTED BATHROOM
- NO UPPER CHAIN