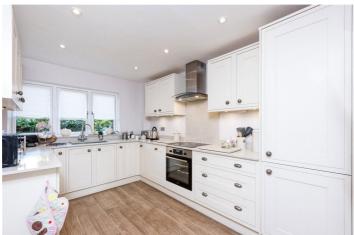

## **DESCRIPTION:**

This exceptional three-bedroom freehold house spanning approximately 1,058 sq ft is thoughtfully designed across two floors. The ground floor unveils a spacious and modern kitchen, boasting newly fitted appliances seamlessly integrated for a sleek finish. A delightful dining room, adorned with bi-fold doors, extends the living space into the vibrant outdoors, leading to a private garden. Continuing the flow, the dining room transitions into the inviting living room, bathed in natural light streaming through its expansive glass bi-fold doors that open onto the garden. Convenience is key, with a well-placed guest W/C and a substantial storage cupboard on this level. Ascend to the first floor to discover three generously proportioned double bedrooms. The accommodation is complemented by a newly renovated four-piece bathroom suite.