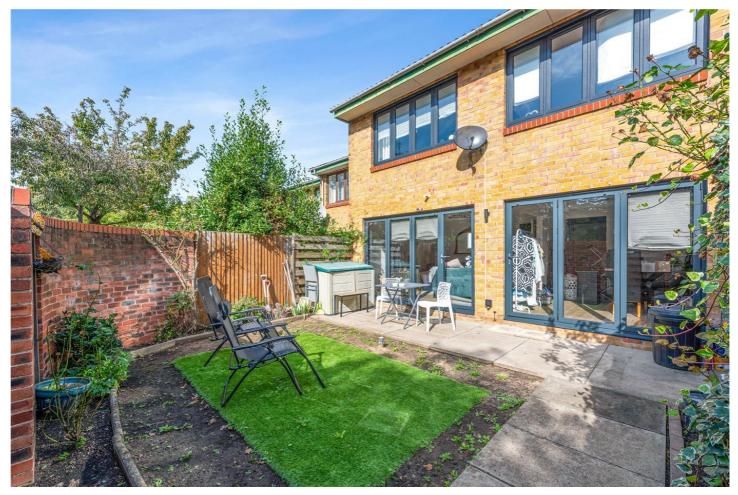

## **DESCRIPTION:**

This exceptional three-bedroom freehold house spanning approximately 1,058 sq ft is thoughtfully designed across two floors. The ground floor unveils a spacious and modern kitchen, boasting newly fitted appliances seamlessly integrated for a sleek finish. A delightful dining room, adorned with bi-fold doors, extends the living space into the vibrant outdoors, leading to a private garden. Continuing the flow, the dining room transitions into the inviting living room, bathed in natural light streaming through its expansive glass bi-fold doors that open onto the garden. Convenience is key, with a well-placed guest W/C and a substantial storage cupboard on this level. Ascend to the first floor to discover three generously proportioned double bedrooms. The accommodation is complemented by a newly renovated four-piece bathroom suite.

Clarissa Street is situated in a thriving locale, surrounded by an array of amenities and excellent transport links. Residents can explore the local charm with a variety of shops, cafes, and restaurants within easy reach. For leisurely strolls, Haggerston Park is just a stone's throw away as is Regents Canal. Effortless commuting is assured with convenient access to public transport, including nearby bus stops and train stations such as Haggerston and Hoxton, ensuring seamless connections to the broader cityscape.