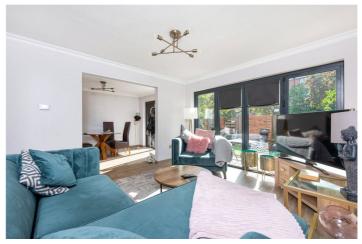

## **DESCRIPTION:**

This exceptional three-bedroom freehold house spanning approximately 1,058 sq ft is thoughtfully designed across two floors. The ground floor unveils a spacious and modern kitchen, boasting newly fitted appliances seamlessly integrated for a sleek finish. A delightful dining room, adorned with bi-fold doors, extends the living space into the vibrant outdoors, leading to a private garden. Continuing the flow, the dining room transitions into the inviting living room, bathed in natural light streaming through its expansive glass bi-fold doors that open onto the garden. Convenience is key, with a well-placed guest W/C and a substantial storage cupboard on this level. Ascend to the first floor to discover three generously proportioned double bedrooms. The accommodation is complemented by a newly renovated four-piece bathroom suite.