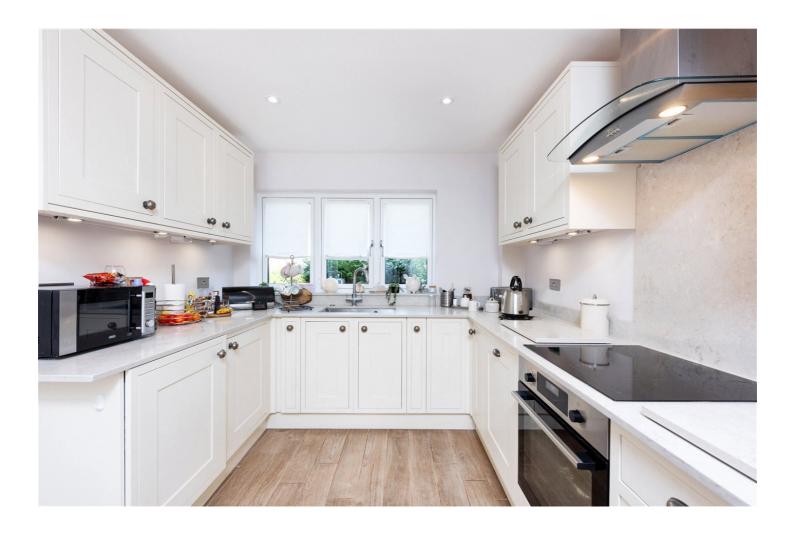

## **DESCRIPTION:**

This exceptional three-bedroom freehold house spanning approximately 1,058 sq ft is thoughtfully designed across two floors. The ground floor unveils a spacious and modern kitchen, boasting newly fitted appliances seamlessly integrated for a sleek finish. A delightful dining room, adorned with bi-fold doors, extends the living space into the vibrant outdoors, leading to a private garden. Continuing the flow, the dining room transitions into the inviting living room, bathed in natural light streaming through its expansive glass bi-fold doors that open onto the garden. Convenience is key, with a well-placed guest W/C and a substantial storage cupboard on this level. Ascend to the first floor to discover three generously proportioned double bedrooms. The accommodation is complemented by a newly renovated four-piece bathroom suite.