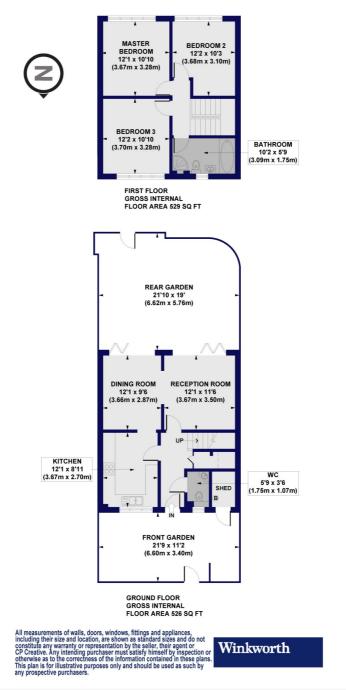

## Mary Seacole Close, Clarissa Street, E8 Approx. Gross Internal Floor Area 1058 sq. ft / 98.33 sq. m

This floorplan is for illustration purposes only and is not to scale. The position and size of doors, windows, appliances and other features are approximate.