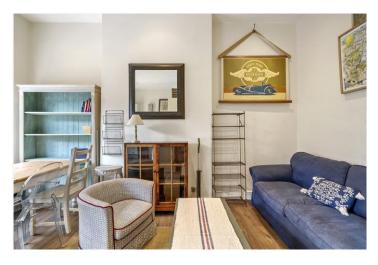

## **DESCRIPTION:**

The property comprises a spacious double bedroom to the rear of the property, a good-sized bathroom, an open plan kitchen and reception with very high ceilings and large windows which face west so letting in an abundance of natural light with a great view over the iconic All Saints Road.