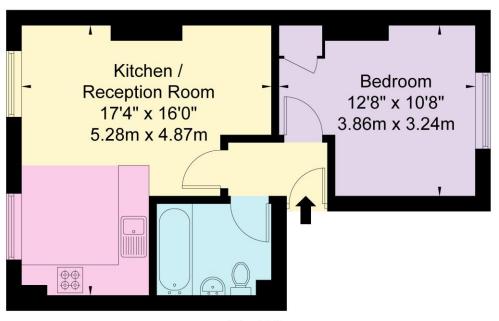

## All Saints Road, W11 1HG

Approx Gross Internal Area = 39.4 sq m / 424 sq ft

First Floor

Ref Copyright P L A N
The Floor plan is not to scale and measurements and areas shown are approximate and therefore should be used for illustrative purposes only. The plan has been prepared in accordance with the RICS code of Measuring Practice and whilst we have confidence in the information produced it must not be relied on.

If there is any aspect of particular importance, you should carry out or commission your own inspection of the property.

Copyright @ BLEUPLAN

This floorplan is for illustration purposes only and is not to scale. The position and size of doors, windows, appliances and other features are approximate.