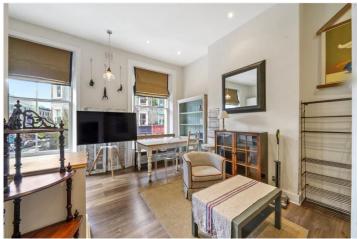

## **DESCRIPTION:**

The property comprises a spacious double bedroom to the rear of the property, a good-sized bathroom, an open plan kitchen and reception with very high ceilings and large windows which face west so letting in an abundance of natural light with a great view over the iconic All Saints Road.