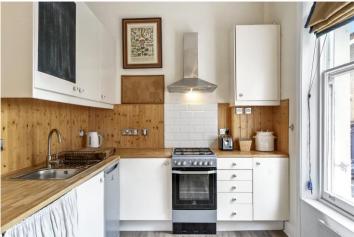

## **DESCRIPTION:**

The property comprises a spacious double bedroom to the rear of the property, a good-sized bathroom, an open plan kitchen and reception with very high ceilings and large windows which face west so letting in an abundance of natural light with a great view over the iconic All Saints Road.