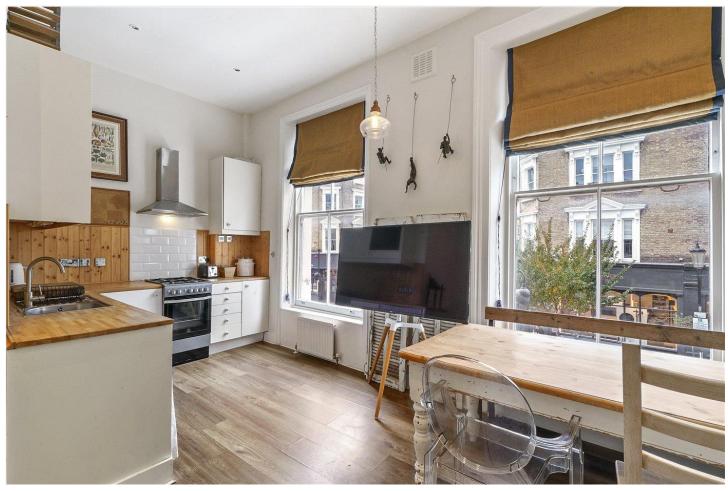

## **DESCRIPTION:**

The property comprises a spacious double bedroom to the rear of the property, a good-sized bathroom, an open plan kitchen and reception with very high ceilings and large windows which face west so letting in an abundance of natural light with a great view over the iconic All Saints Road.