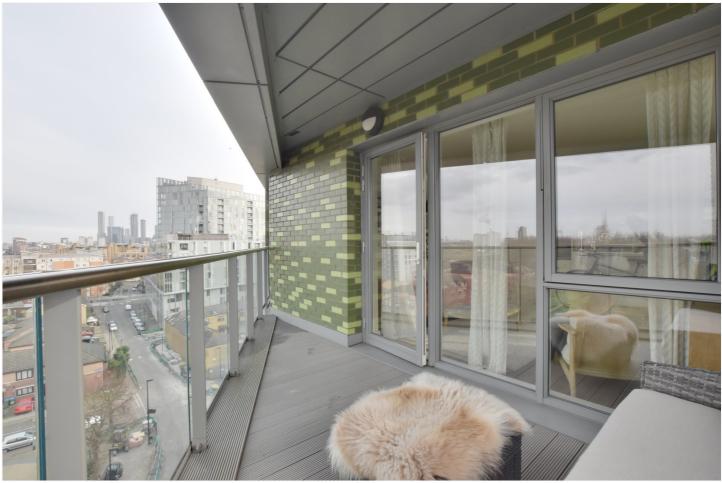

BOWSPIRIT APARTMENTS, DEPTFORD, LONDON, SE8 **£430,000** LEASEHOLD

A MAGNIFICENT AND LARGE ONE BEDROOM, 7TH FLOOR, APARTMENT THAT MEASURES CIRCA 624 SQ. FT. AND BOASTS FANTASTIC, WEST FACING VIEWS ACROSS LONDON AND THE RIVER! EWS1 COMPLIANT B1 RATING!

In perfect condition throughout the property comprises of a super 22ft open plan kitchen/living room, which is double aspect and has access onto a large covered balcony, with the aforementioned views. There is a good sized double bedroom, with a fitted wardrobe, also with great views toward the river. The bathroom is fitted to the highest standard and the property boasts good storage. Added features include hard wood flooring, gas central heating and a concierge onsite. There is also a communal gymnasium and a large communal roof terrace.