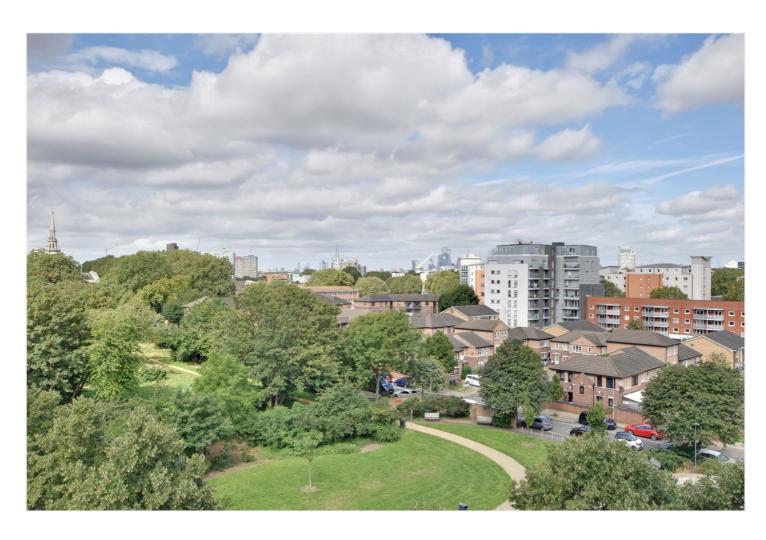

BOWSPIRIT APARTMENTS, DEPTFORD, LONDON, SE8 **£430,000** LEASEHOLD

A MAGNIFICENT AND LARGE ONE BEDROOM, 7TH FLOOR, APARTMENT THAT MEASURES CIRCA 624 SQ. FT. AND BOASTS FANTASTIC, WEST FACING VIEWS ACROSS LONDON AND THE RIVER! EWS1 COMPLIANT B1 RATING!

## **DESCRIPTION:**

A magnificent and large one bedroom, 7th floor, apartment that measures circa 624 sq. ft. and boasts fantastic, west facing views across London and the river! EWS1 COMPLIANT B1 RATING!

In perfect condition throughout the property comprises of a super 22ft open plan kitchen/living room, which is double aspect and has access onto a large covered balcony, with the aforementioned views. There is a good sized double bedroom, with a fitted wardrobe, also with great views toward the river. The bathroom is fitted to the highest standard and the property boasts good storage. Added features include hard wood flooring, gas central heating and a concierge onsite. There is also a communal gymnasium and a large communal roof terrace.