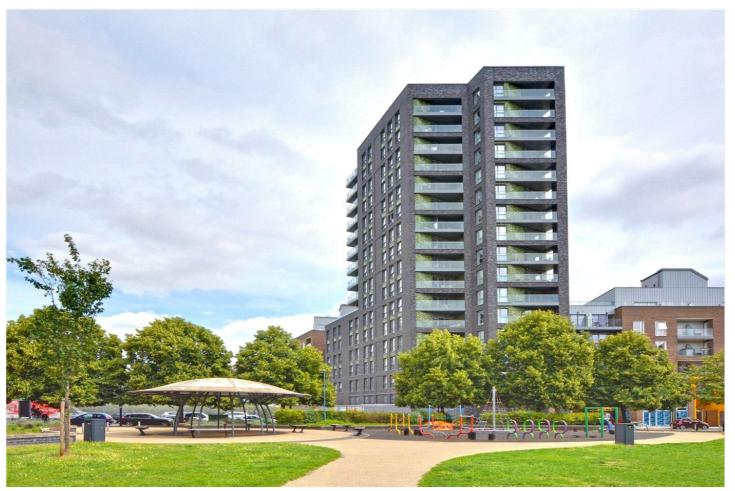

BOWSPIRIT APARTMENTS, DEPTFORD, LONDON, SE8 **£430,000** LEASEHOLD

A MAGNIFICENT AND LARGE ONE BEDROOM, 7TH FLOOR, APARTMENT THAT MEASURES CIRCA 624 SQ. FT. AND BOASTS FANTASTIC, WEST FACING VIEWS ACROSS LONDON AND THE RIVER! EWS1 COMPLIANT B1 RATING!

Bowspirit Apartment is part of the popular Kent Wharf development on Creekside, which was only built a few years ago. This is located close to the Greenwich/Deptford divide and is only a short walk to both town centre, along with shops, mainline rail and DLR.