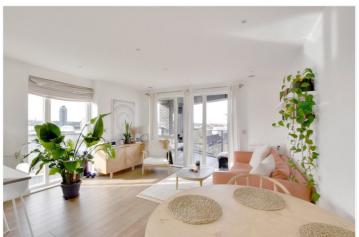

In perfect condition throughout the property comprises of a super 22ft open plan kitchen/living room, which is double aspect and has access onto a large covered balcony, with the aforementioned views. There is a good sized double bedroom, with a fitted wardrobe, also with great views toward the river. The bathroom is fitted to the highest standard and the property boasts good storage. Added features include hard wood flooring, gas central heating and a concierge onsite. There is also a communal gymnasium and a large communal roof terrace.