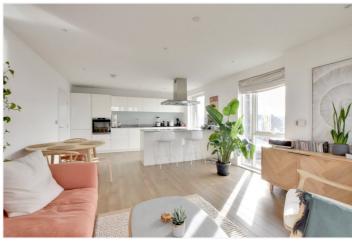

In perfect condition throughout the property comprises of a super 22ft open plan kitchen/living room, which is double aspect and has access onto a large covered balcony, with the aforementioned views. There is a good sized double bedroom, with a fitted wardrobe, also with great views toward the river. The bathroom is fitted to the highest standard and the property boasts good storage. Added features include hard wood flooring, gas central heating and a concierge onsite. There is also a communal gymnasium and a large communal roof terrace.