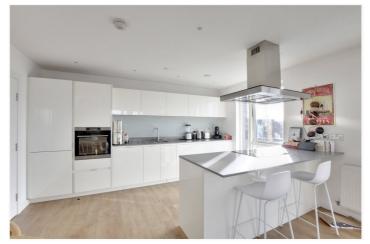

In perfect condition throughout the property comprises of a super 22ft open plan kitchen/living room, which is double aspect and has access onto a large covered balcony, with the aforementioned views. There is a good sized double bedroom, with a fitted wardrobe, also with great views toward the river. The bathroom is fitted to the highest standard and the property boasts good storage. Added features include hard wood flooring, gas central heating and a concierge onsite. There is also a communal gymnasium and a large communal roof terrace.