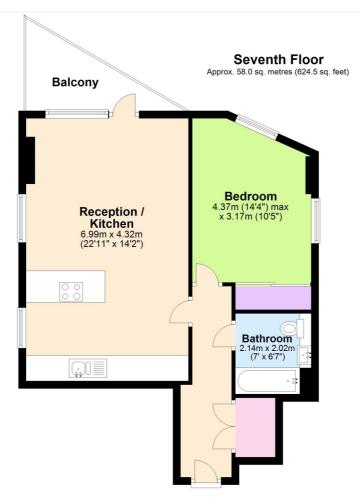

BOWSPIRIT APARTMENTS, DEPTFORD, LONDON, SE8 **£430,000** LEASEHOLD

A MAGNIFICENT AND LARGE ONE BEDROOM, 7TH FLOOR, APARTMENT THAT MEASURES CIRCA 624 SQ. FT. AND BOASTS FANTASTIC, WEST FACING VIEWS ACROSS LONDON AND THE RIVER! EWS1 COMPLIANT B1 RATING!

## **DESCRIPTION:**

A magnificent and large one bedroom, 7th floor, apartment that measures circa 624 sq. ft. and boasts fantastic, west facing views across London and the river! EWS1 COMPLIANT B1 RATING!

In perfect condition throughout the property comprises of a super 22ft open plan kitchen/living room, which is double aspect and has access onto a large covered balcony, with the aforementioned views. There is a good sized double bedroom, with a fitted wardrobe, also with great views toward the river. The bathroom is fitted to the highest standard and the property boasts good storage. Added features include hard wood flooring, gas central heating and a concierge onsite. There is also a communal gymnasium and a large communal roof terrace.

Total area: approx. 58.0 sq. metres (624.5 sq. feet)

This floorplan is for illustration purposes only and is not to scale. The position and size of doors, windows, appliances and other features are approximate.