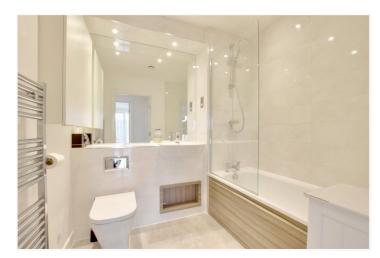

In perfect condition throughout the property comprises of a super 22ft open plan kitchen/living room, which is double aspect and has access onto a large covered balcony, with the aforementioned views. There is a good sized double bedroom, with a fitted wardrobe, also with great views toward the river. The bathroom is fitted to the highest standard and the property boasts good storage. Added features include hard wood flooring, gas central heating and a concierge onsite. There is also a communal gymnasium and a large communal roof terrace.