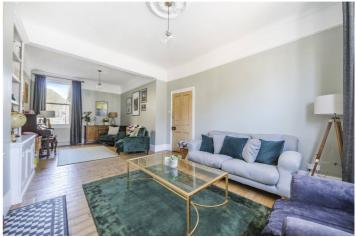

## **DESCRIPTION:**

Victorian family home | Over 1700 sq. ft | Through reception | Extended kitchen diner over 26 ft. | Three spacious bedrooms | Family bathroom | Utility room | Water cloakroom | Forest Hill | Overground |

This stunning Victorian property has been meticulously renovated to an exceptionally high standard, offering over 1700 sq. ft. of luxurious living space. Retaining its timeless charm, this home has been finished with the finest materials and attention to detail, blending period features with contemporary elegance.