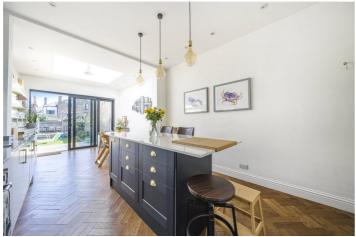

## **DESCRIPTION:**

Victorian family home | Over 1700 sq. ft | Through reception | Extended kitchen diner over 26 ft. | Three spacious bedrooms | Family bathroom | Utility room | Water cloakroom | Forest Hill | Overground |

This stunning Victorian property has been meticulously renovated to an exceptionally high standard, offering over 1700 sq. ft. of luxurious living space. Retaining its timeless charm, this home has been finished with the finest materials and attention to detail, blending period features with contemporary elegance.