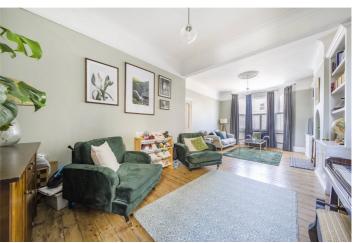

## **DESCRIPTION:**

Victorian family home | Over 1700 sq. ft | Through reception | Extended kitchen diner over 26 ft. | Three spacious bedrooms | Family bathroom | Utility room | Water cloakroom | Forest Hill | Overground |

This stunning Victorian property has been meticulously renovated to an exceptionally high standard, offering over 1700 sq. ft. of luxurious living space. Retaining its timeless charm, this home has been finished with the finest materials and attention to detail, blending period features with contemporary elegance.