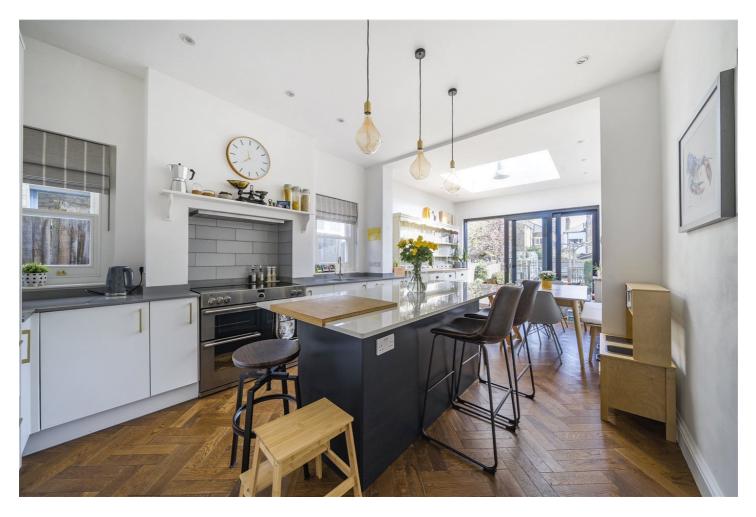

## **DESCRIPTION:**

Victorian family home | Over 1700 sq. ft | Through reception | Extended kitchen diner over 26 ft. | Three spacious bedrooms | Family bathroom | Utility room | Water cloakroom | Forest Hill | Overground |

This stunning Victorian property has been meticulously renovated to an exceptionally high standard, offering over 1700 sq. ft. of luxurious living space. Retaining its timeless charm, this home has been finished with the finest materials and attention to detail, blending period features with contemporary elegance.