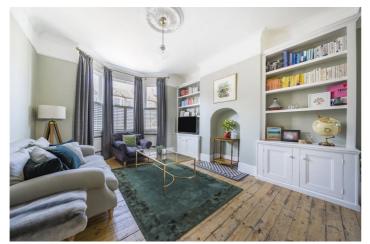

## **DESCRIPTION:**

Victorian family home | Over 1700 sq. ft | Through reception | Extended kitchen diner over 26 ft. | Three spacious bedrooms | Family bathroom | Utility room | Water cloakroom | Forest Hill | Overground |

This stunning Victorian property has been meticulously renovated to an exceptionally high standard, offering over 1700 sq. ft. of luxurious living space. Retaining its timeless charm, this home has been finished with the finest materials and attention to detail, blending period features with contemporary elegance.