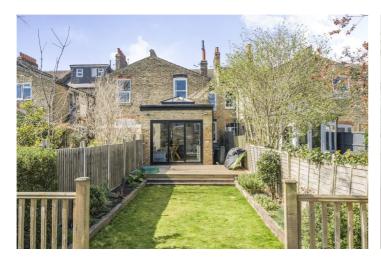

## **DESCRIPTION:**

Victorian family home | Over 1700 sq. ft | Through reception | Extended kitchen diner over 26 ft. | Three spacious bedrooms | Family bathroom | Utility room | Water cloakroom | Forest Hill | Overground |

This stunning Victorian property has been meticulously renovated to an exceptionally high standard, offering over 1700 sq. ft. of luxurious living space. Retaining its timeless charm, this home has been finished with the finest materials and attention to detail, blending period features with contemporary elegance.