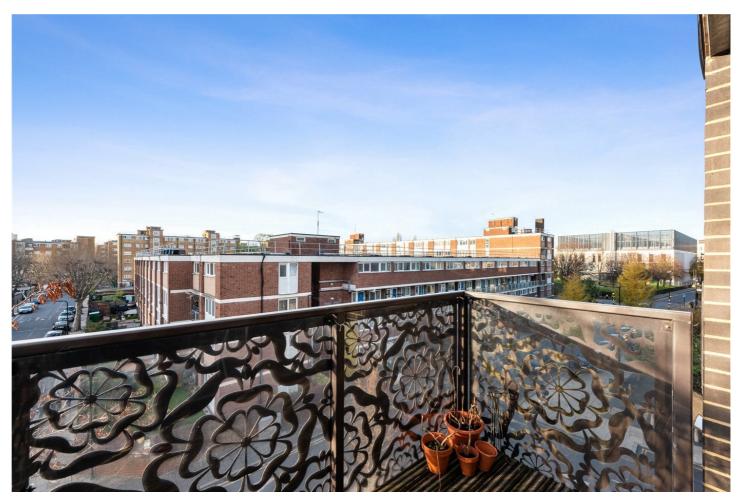

## **DESCRIPTION:**

Hitchcock House is a modern purpose-built development conveniently located on Pitfield Street in N1. It is SW facing apartment with a sunny balcony. The apartment is within walking distance to Old Street Station (National Rail and the Northern Line) as well as Hoxton overground station. You are also just a few minutes from Shoreditch Park, Curzon cinema and the popular Hoxton Square.

The flat can be found on the third floor and comprises entrance hall with access to all rooms and a handy storage cupboard, master bedroom with fitted wardrobe, modern bathroom with white three-piece suite, floor to ceiling tiles, chrome towel rail and a wall mounted mirror. A generous size dual aspect open plan kitchen/living room with built in appliances including; fridge/freezer, washing machine, dishwasher, electric hob and oven and there is plenty of cupboard and work top space. You have the added benefit of private balcony offering valuable outside space and the development has fob access, a lift and bike storage facilities.