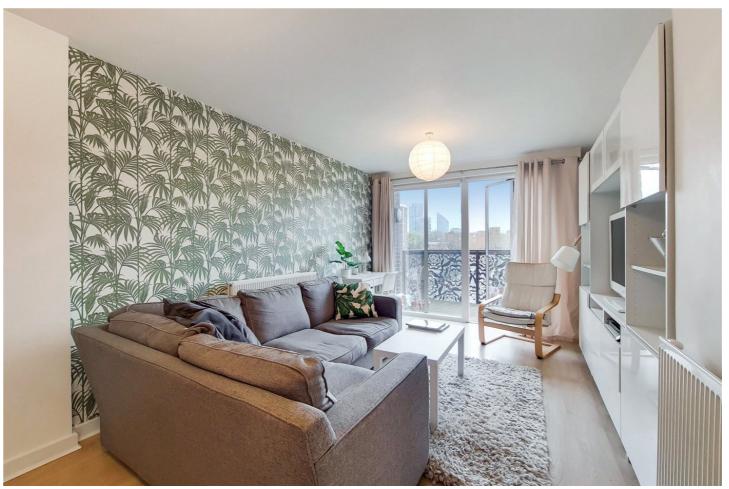

## **DESCRIPTION:**

Hitchcock House is a modern purpose-built development conveniently located on Pitfield Street in N1. It is SW facing apartment with a sunny balcony. The apartment is within walking distance to Old Street Station (National Rail and the Northern Line) as well as Hoxton overground station. You are also just a few minutes from Shoreditch Park, Curzon cinema and the popular Hoxton Square.

The flat can be found on the third floor and comprises entrance hall with access to all rooms and a handy storage cupboard, master bedroom with fitted wardrobe, modern bathroom with white three-piece suite, floor to ceiling tiles, chrome towel rail and a wall mounted mirror. A generous size dual aspect open plan kitchen/living room with built in appliances including; fridge/freezer, washing machine, dishwasher, electric hob and oven and there is plenty of cupboard and work top space. You have the added benefit of private balcony offering valuable outside space and the development has fob access, a lift and bike storage facilities.