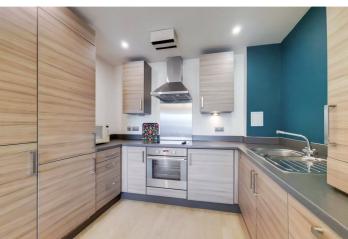

The flat can be found on the third floor and comprises entrance hall with access to all rooms and a handy storage cupboard, master bedroom with fitted wardrobe, modern bathroom with white three-piece suite, floor to ceiling tiles, chrome towel rail and a wall mounted mirror. A generous size dual aspect open plan kitchen/living room with built in appliances including; fridge/freezer, washing machine, dishwasher, electric hob and oven and there is plenty of cupboard and work top space. You have the added benefit of private balcony offering valuable outside space and the development has fob access, a lift and bike storage facilities.