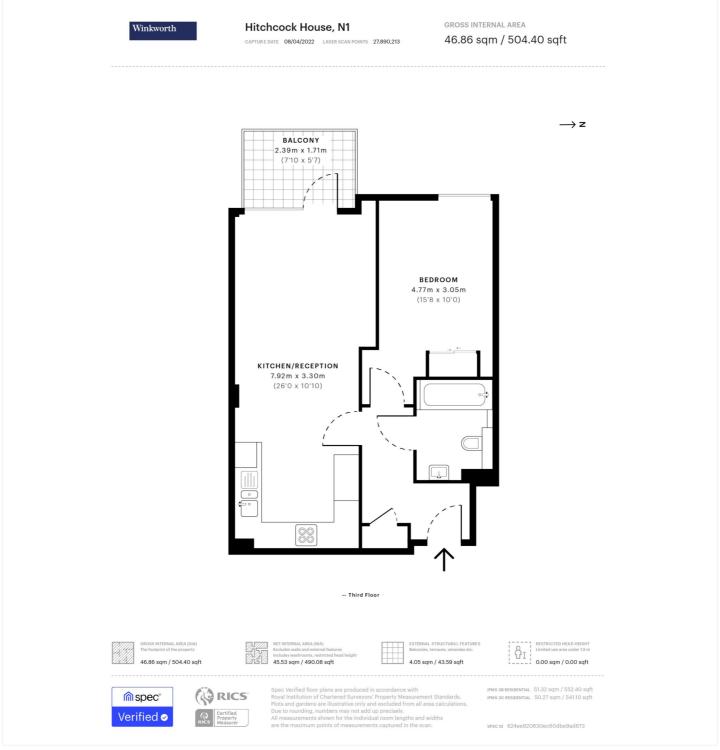

The flat can be found on the third floor and comprises entrance hall with access to all rooms and a handy storage cupboard, master bedroom with fitted wardrobe, modern bathroom with white three-piece suite, floor to ceiling tiles, chrome towel rail and a wall mounted mirror. A generous size dual aspect open plan kitchen/living room with built in appliances including; fridge/freezer, washing machine, dishwasher, electric hob and oven and there is plenty of cupboard and work top space. You have the added benefit of private balcony offering valuable outside space and the development has fob access, a lift and bike storage facilities.

Winkworth

Winkworth

This floorplan is for illustration purposes only and is not to scale. The position and size of doors, windows, appliances and other features are approximate.

Shoreditch | 020 7749 7650 | shoreditch@winkworth.co.uk