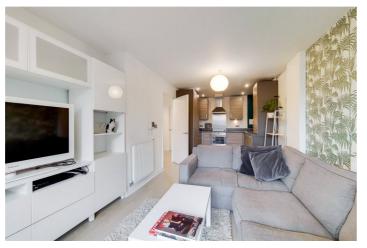

The flat can be found on the third floor and comprises entrance hall with access to all rooms and a handy storage cupboard, master bedroom with fitted wardrobe, modern bathroom with white three-piece suite, floor to ceiling tiles, chrome towel rail and a wall mounted mirror. A generous size dual aspect open plan kitchen/living room with built in appliances including; fridge/freezer, washing machine, dishwasher, electric hob and oven and there is plenty of cupboard and work top space. You have the added benefit of private balcony offering valuable outside space and the development has fob access, a lift and bike storage facilities.