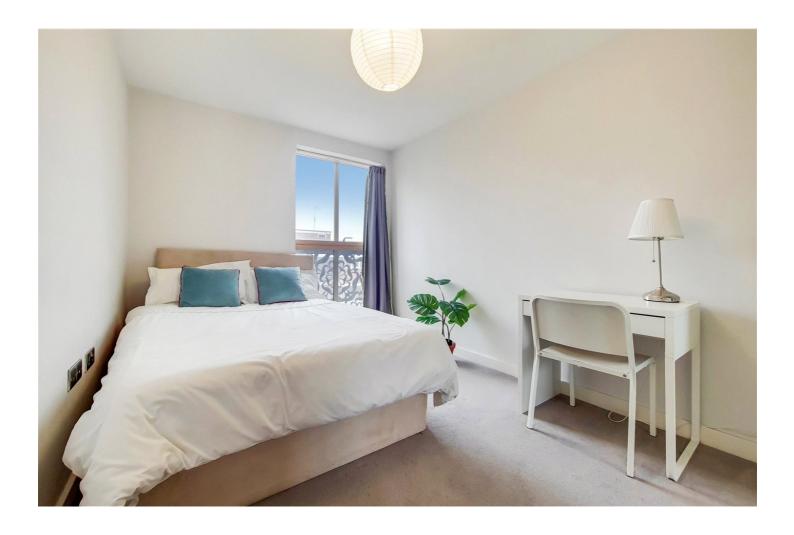

The flat can be found on the third floor and comprises entrance hall with access to all rooms and a handy storage cupboard, master bedroom with fitted wardrobe, modern bathroom with white three-piece suite, floor to ceiling tiles, chrome towel rail and a wall mounted mirror. A generous size dual aspect open plan kitchen/living room with built in appliances including; fridge/freezer, washing machine, dishwasher, electric hob and oven and there is plenty of cupboard and work top space. You have the added benefit of private balcony offering valuable outside space and the development has fob access, a lift and bike storage facilities.