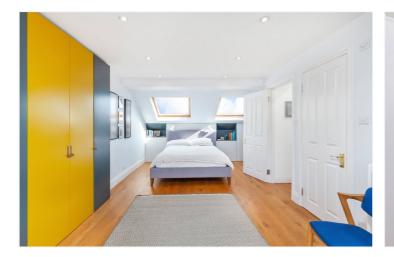

On the first floor, there are three bedrooms and a contemporary family bathroom with underfloor heating. The loft comprises the master bedroom with fitted wardrobes, Juliet balcony and an en-suite bathroom.