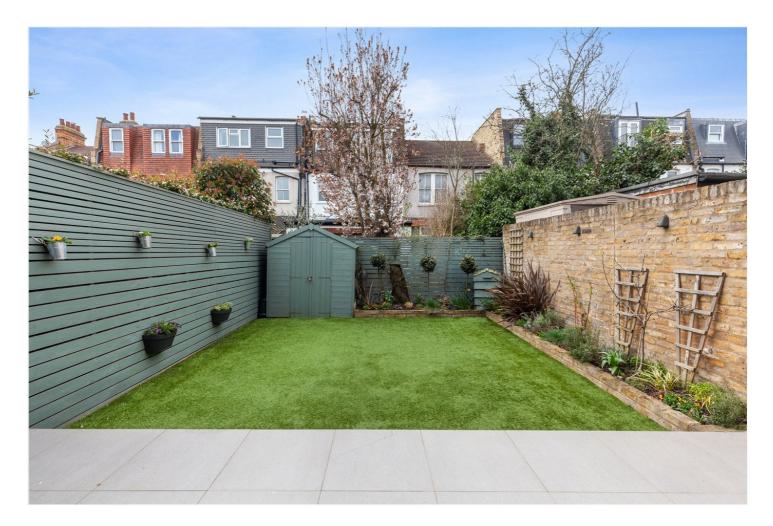

## **DESCRIPTION:**

A charming four bedroom family home which has been beautifully refurbished, extended and maintained by the current owner whilst retaining many original period features throughout. The elegant front reception room is beautifully presented with a stunning fireplace and a large bay window allowing plenty of natural light to flow through. To the back of the property is the amazing extended kitchen. The current owners have installed a stunning bespoke kitchen with integral appliances, separate island and underfloor heating. Sliding slimline doors lead you on to the wonderful South facing garden which is partly paved and partly artificial grass. The ground floor also boasts a large utility room and separate WC.