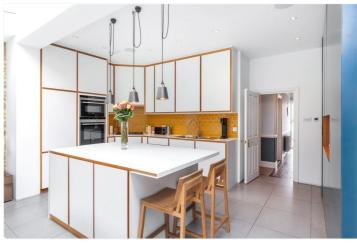

## **DESCRIPTION:**

A charming four bedroom family home which has been beautifully refurbished, extended and maintained by the current owner whilst retaining many original period features throughout. The elegant front reception room is beautifully presented with a stunning fireplace and a large bay window allowing plenty of natural light to flow through. To the back of the property is the amazing extended kitchen. The current owners have installed a stunning bespoke kitchen with integral appliances, separate island and underfloor heating. Sliding slimline doors lead you on to the wonderful South facing garden which is partly paved and partly artificial grass. The ground floor also boasts a large utility room and separate WC.