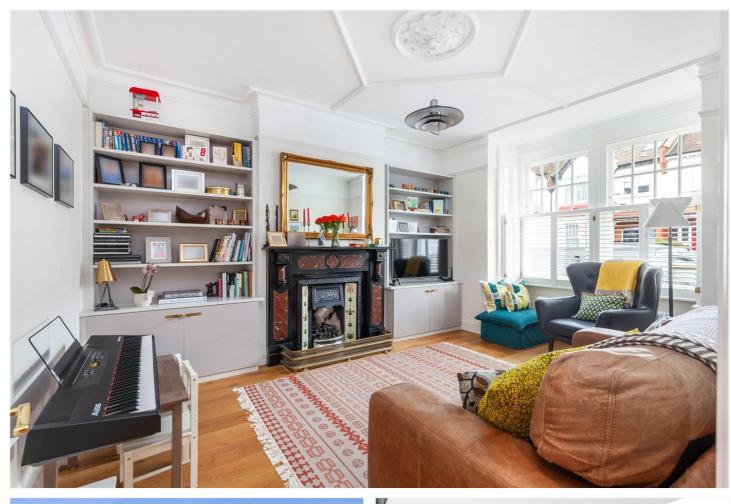

## **DESCRIPTION:**

A charming four bedroom family home which has been beautifully refurbished, extended and maintained by the current owner whilst retaining many original period features throughout. The elegant front reception room is beautifully presented with a stunning fireplace and a large bay window allowing plenty of natural light to flow through. To the back of the property is the amazing extended kitchen. The current owners have installed a stunning bespoke kitchen with integral appliances, separate island and underfloor heating. Sliding slimline doors lead you on to the wonderful South facing garden which is partly paved and partly artificial grass. The ground floor also boasts a large utility room and separate WC.