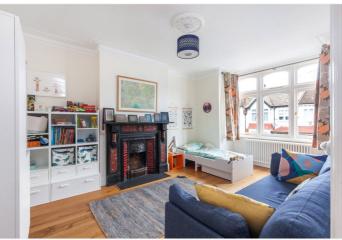

## **DESCRIPTION:**

A charming four bedroom family home which has been beautifully refurbished, extended and maintained by the current owner whilst retaining many original period features throughout. The elegant front reception room is beautifully presented with a stunning fireplace and a large bay window allowing plenty of natural light to flow through. To the back of the property is the amazing extended kitchen. The current owners have installed a stunning bespoke kitchen with integral appliances, separate island and underfloor heating. Sliding slimline doors lead you on to the wonderful South facing garden which is partly paved and partly artificial grass. The ground floor also boasts a large utility room and separate WC.