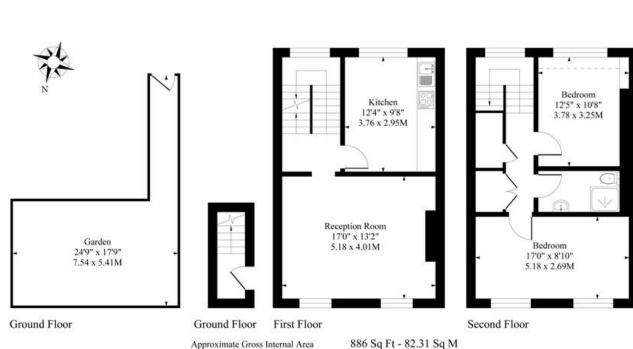

## Pentonville Road N1

Measured in according with RICS guidelines. Every attempt is made to ensure accuracy However all measurments are approximate.

The floor plan is illustrative purposes only and is not to scale

This floorplan is for illustration purposes only and is not to scale. The position and size of doors, windows, appliances and other features are approximate.

Tenure: Leasehold

Term: 87 year and 7 months