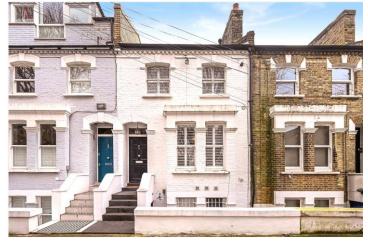

ST. PETER'S TERRACE, SW6 **£1,600,000 FREEHOLD** 

A charming four bedroom, three bathroom, period house spanning over 1,600 sq. ft across four floors, with a South facing garden, on this quiet residential road.

St Peters Terrace is a quiet street which is well located. There is a wealth of amenities nearby on both Fulham Road and Munster Road with boutique shops, coffee houses, restaurants, bookstores and convenience stores, not to mention the green spaces and tennis courts at Bishops Park. It is set within the catchment area of St John's Primary School, OFSTED Outstanding. Transport links are provided by either the numerous buses going along Fulham Road in to South Kensington and Chelsea or the nearest underground station which is Parsons Green.