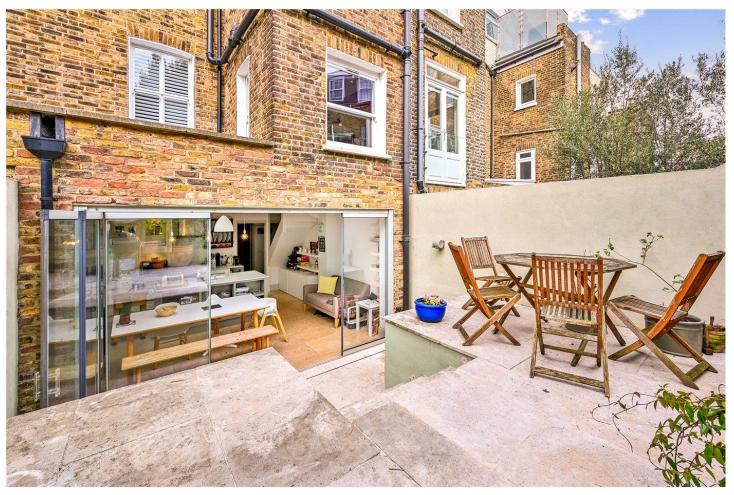

## **DESCRIPTION:**

On entry to the house on the raised ground floor is a light and bright double reception room with a study to the rear of the property. You then lead down to the natural lower ground floor where the spacious open plan kitchen and dining area opens directly onto the split-level garden. There is a utility room here too plus the fourth double bedroom with ensuite bathroom which has its own front door. This floor has particularly high ceiling height at 2.45 meters.