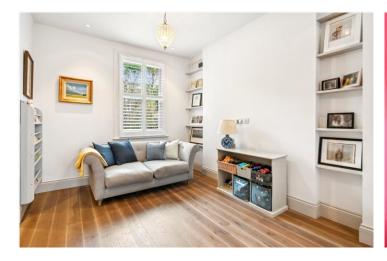

## **DESCRIPTION:**

On entry to the house on the raised ground floor is a light and bright double reception room with a study to the rear of the property. You then lead down to the natural lower ground floor where the spacious open plan kitchen and dining area opens directly onto the split-level garden. There is a utility room here too plus the fourth double bedroom with ensuite bathroom which has its own front door. This floor has particularly high ceiling height at 2.45 meters.