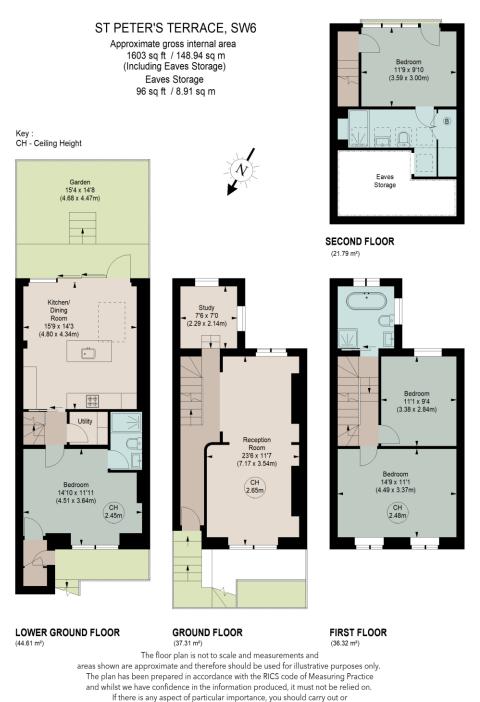

## **DESCRIPTION:**

On entry to the house on the raised ground floor is a light and bright double reception room with a study to the rear of the property. You then lead down to the natural lower ground floor where the spacious open plan kitchen and dining area opens directly onto the split-level garden. There is a utility room here too plus the fourth double bedroom with ensuite bathroom which has its own front door. This floor has particularly high ceiling height at 2.45 meters.

On the first floor, there are a further two double bedrooms and a shared family bathroom with a separate bath and shower. The newly converted loft room has impressive views across the gardens with a large double bedroom with ensuite shower room and access to eaves storage.

If there is any aspect of particular importance, you should carry out or commission your own inspection of the property.

This floorplan is for illustration purposes only and is not to scale. The position and size of doors, windows, appliances and other features are approximate.