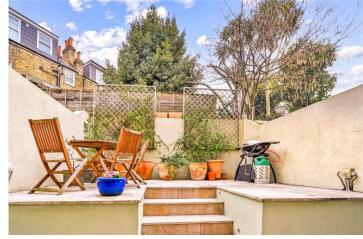

## **DESCRIPTION:**

On entry to the house on the raised ground floor is a light and bright double reception room with a study to the rear of the property. You then lead down to the natural lower ground floor where the spacious open plan kitchen and dining area opens directly onto the split-level garden. There is a utility room here too plus the fourth double bedroom with ensuite bathroom which has its own front door. This floor has particularly high ceiling height at 2.45 meters.