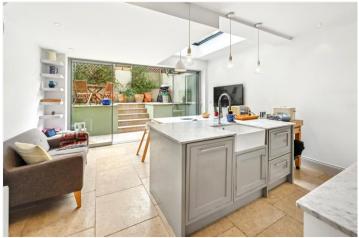

## **DESCRIPTION:**

On entry to the house on the raised ground floor is a light and bright double reception room with a study to the rear of the property. You then lead down to the natural lower ground floor where the spacious open plan kitchen and dining area opens directly onto the split-level garden. There is a utility room here too plus the fourth double bedroom with ensuite bathroom which has its own front door. This floor has particularly high ceiling height at 2.45 meters.