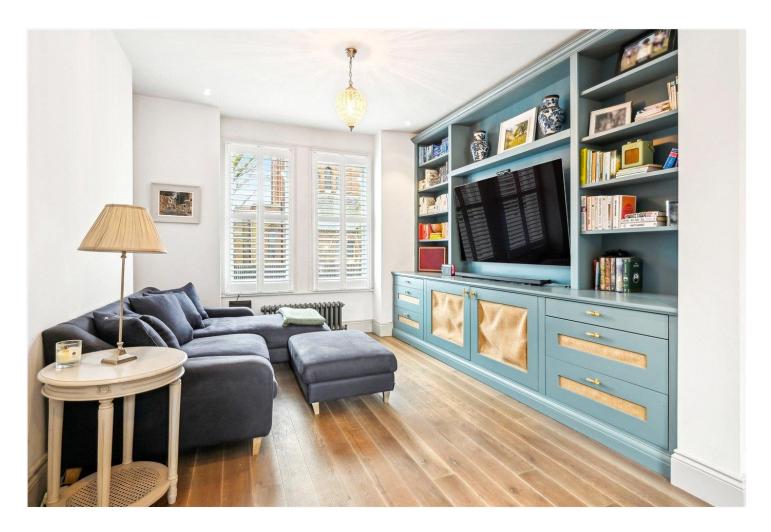

## **DESCRIPTION:**

On entry to the house on the raised ground floor is a light and bright double reception room with a study to the rear of the property. You then lead down to the natural lower ground floor where the spacious open plan kitchen and dining area opens directly onto the split-level garden. There is a utility room here too plus the fourth double bedroom with ensuite bathroom which has its own front door. This floor has particularly high ceiling height at 2.45 meters.