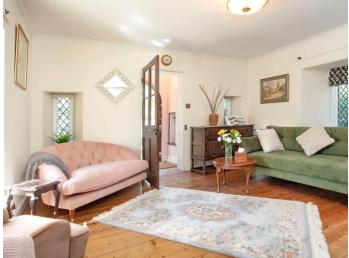

## The Property:

Stepping inside, the home immediately impresses with its arched stone-pointed entrance and traditional plank-and-cover door, opening into a welcoming triple-aspect lounge. This principal reception room is enhanced by solid wooden flooring, a charming cast iron fireplace with decorative detailing, and an abundance of natural light.