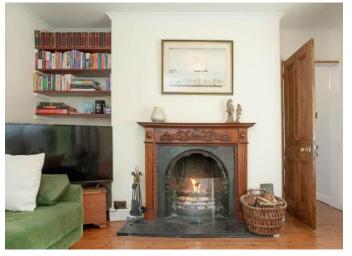

## The Property:

Stepping inside, the home immediately impresses with its arched stone-pointed entrance and traditional plank-and-cover door, opening into a welcoming triple-aspect lounge. This principal reception room is enhanced by solid wooden flooring, a charming cast iron fireplace with decorative detailing, and an abundance of natural light.