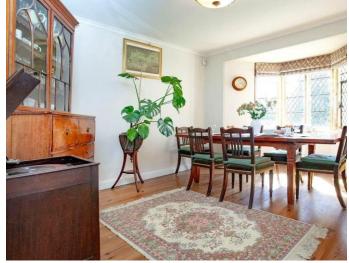

The generous dining room, ideal for entertaining, features a wide bay window, rich wooden flooring, and a striking arched opening that flows through to the kitchen. The kitchen itself is fitted with stylish Shaker-style wall and base units, complemented by quality worktops, an inset composite sink, and a full range of integrated appliances. A solid wooden staircase rises from the kitchen to the first-floor landing, with a useful storage cupboard below.