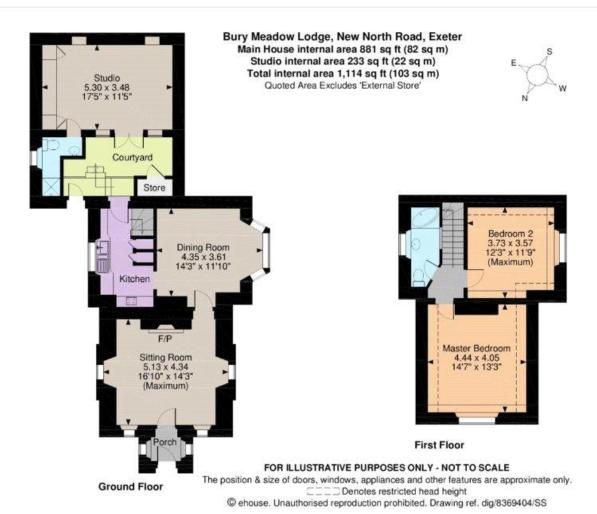

The generous dining room, ideal for entertaining, features a wide bay window, rich wooden flooring, and a striking arched opening that flows through to the kitchen. The kitchen itself is fitted with stylish Shaker-style wall and base units, complemented by quality worktops, an inset composite sink, and a full range of integrated appliances. A solid wooden staircase rises from the kitchen to the first-floor landing, with a useful storage cupboard below.

Accessed via French doors from a private courtyard, the property also features a flexible studio with built-in storage—perfect as a guest suite, home office, or creative space. This area benefits from an adjoining shower room, offering a practical and private additional living area.

Upstairs, the first floor comprises two spacious double bedrooms, both enjoying vaulted ceilings, exposed beams, and solid wood flooring. The principal bedroom is further enhanced by bespoke built-in wardrobes.

A stylish shower room completes the accommodation, combining traditional touches with contemporary fittings with step-in shower with sliding glass screen.

Externally, the home offers a charming stone-paved courtyard garden—low-maintenance and perfect for alfresco dining or entertaining. A private driveway accessed from Woodbine Terrace provides off-road parking, a rare and valuable feature for such a central location.