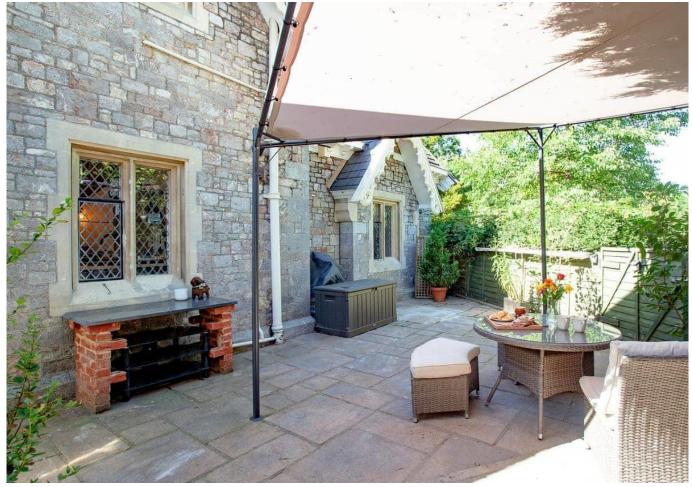

A stylish shower room completes the accommodation, combining traditional touches with contemporary fittings with step-in shower with sliding glass screen.

Externally, the home offers a charming stone-paved courtyard garden—low-maintenance and perfect for alfresco dining or entertaining. A private driveway accessed from Woodbine Terrace provides off-road parking, a rare and valuable feature for such a central location.