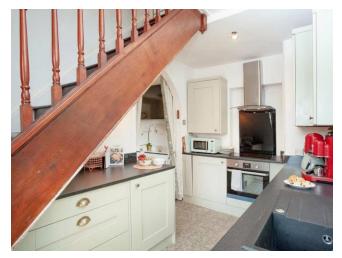

The generous dining room, ideal for entertaining, features a wide bay window, rich wooden flooring, and a striking arched opening that flows through to the kitchen. The kitchen itself is fitted with stylish Shaker-style wall and base units, complemented by quality worktops, an inset composite sink, and a full range of integrated appliances. A solid wooden staircase rises from the kitchen to the first-floor landing, with a useful storage cupboard below.