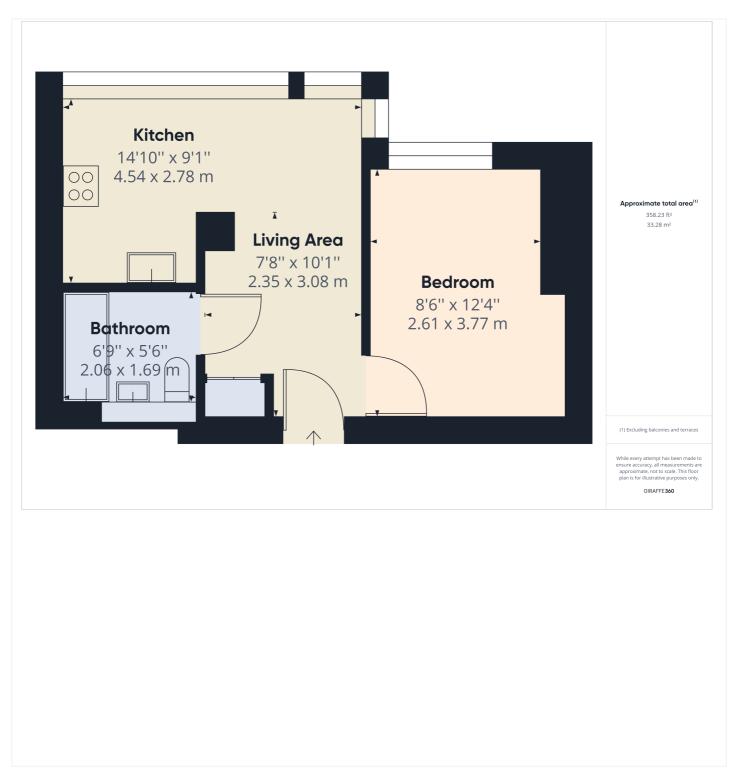

This floorplan is for illustration purposes only and is not to scale. The position and size of doors, windows, appliances and other features are approximate.

Winkworth

Reading | 0118 4022 300 | reading@winkworth.co.uk