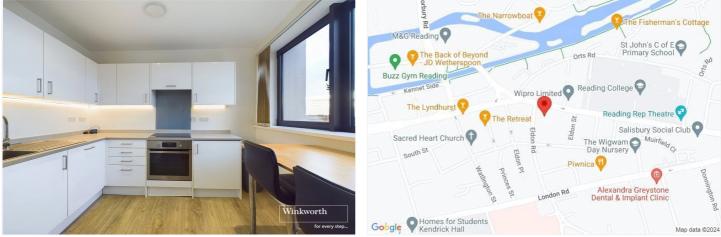

## **DESCRIPTION:**

An exciting investment opportunity to purchase a contemporary fifth floor one bedroom apartment with a tenant in situ and rental yield in excess of 7.5%. The property is being sold with a tenant in situ paying £1150 a month and will make an excellent 'turn-key' investment. Located a short distance from Reading train station and Royal Berkshire Hospital Hanover House was converted from a former office block in 2016 and offers the buyer an excellent long term investment with a superb rental return. The property comprises an open plan living area and kitchen with a full range of integrated appliances, a double bedroom and bathroom. The property further benefits from lift access, an allocated off road parking space and is sold as a share of freehold with no ground rent.

#### AT A GLANCE

- Investment Opportunity
- Generating £13,800 Per Annum Rental Income
- 7.5 % + Rental Yield
- 'Turn-Key' Investment with Tenant in Situ.
- Fourth Floor With Lift
- Open Plan Living Area
- Allocated parking space
- Service Charge £2160
- Zero Ground Rent
- 117 Year Lease Reverting to 999 Years