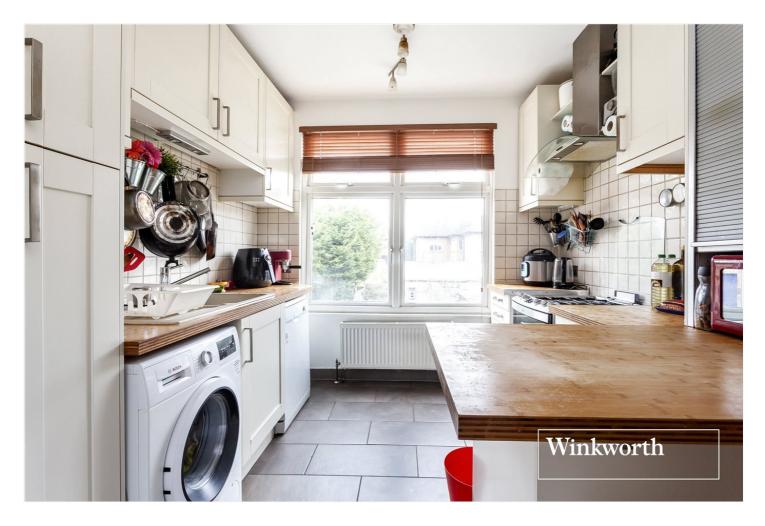

## **DESCRIPTION:**

Winkworth are pleased to present this well maintained first floor flat with a well-kept private rear garden, ideal for summer BBQs or peaceful workday lunches. Located on one of Finchley's most coveted and leafy streets, this well-lit flat benefits from a unique and tranquil garden facing conservatory/breakfast area, currently being used as a home office. The property offers a sizeable main bedroom with builtin wardrobes, separate kitchen with breakfast bar and ample storage, spacious living room and guest room. Finchley Central station is within walking distance for speedy transport to the City or Central London, with easy access to Golders Green station via nearby bus routes, as well as the North Circular for a quick weekend getaway out of London.

## AT A GLANCE

- Set in a period building
- First floor flat
- Spacious reception room
- Eat-in kitchen
- Two bedrooms
- Private section of garden
- Share of freehold