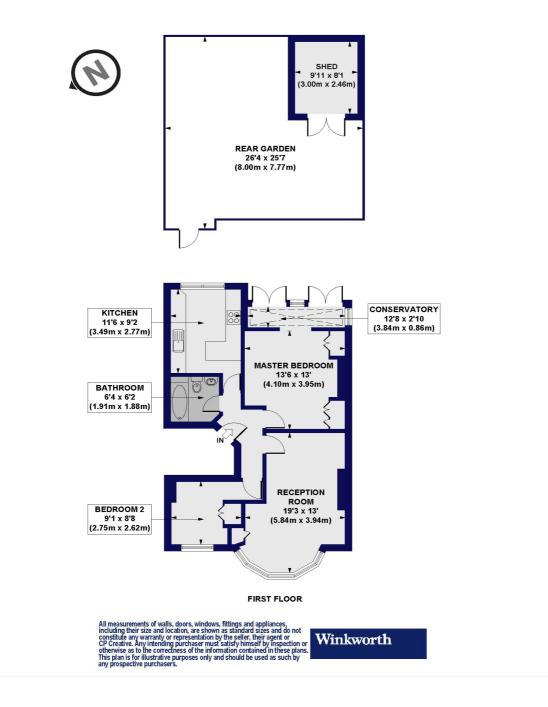

## Stanhope Avenue, N3

Approx. Gross Internal Floor Area 795 sq. ft / 73.85 sq. m(Including Shed) Approx. Gross Internal Floor Area 715 sq. ft / 66.47 sq. m(Excluding Shed)