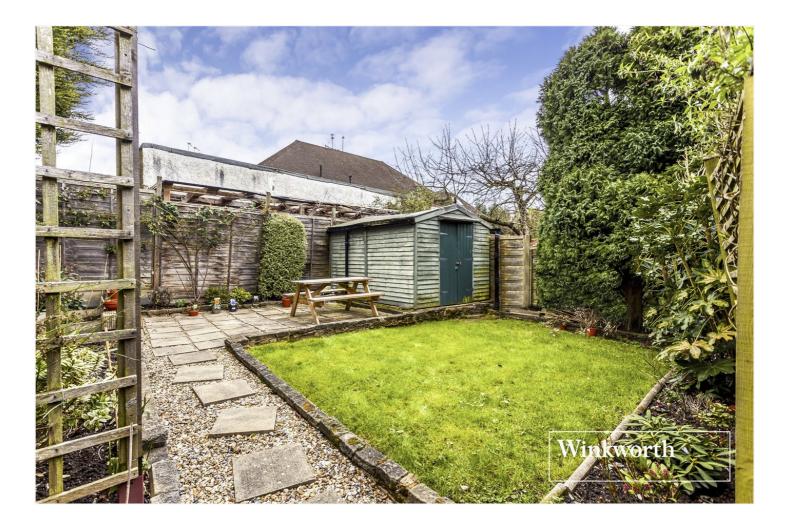

## **DESCRIPTION:**

Winkworth are pleased to present this well maintained first floor flat with a well-kept private rear garden, ideal for summer BBQs or peaceful workday lunches. Located on one of Finchley's most coveted and leafy streets, this well-lit flat benefits from a unique and tranquil garden facing conservatory/breakfast area, currently being used as a home office. The property offers a sizeable main bedroom with builtin wardrobes, separate kitchen with breakfast bar and ample storage, spacious living room and guest room. Finchley Central station is within walking distance for speedy transport to the City or Central London, with easy access to Golders Green station via nearby bus routes, as well as the North Circular for a quick weekend getaway out of London.

## AT A GLANCE

- Set in a period building
- First floor flat
- Spacious reception room
- Eat-in kitchen
- Two bedrooms
- Private section of garden
- Share of freehold