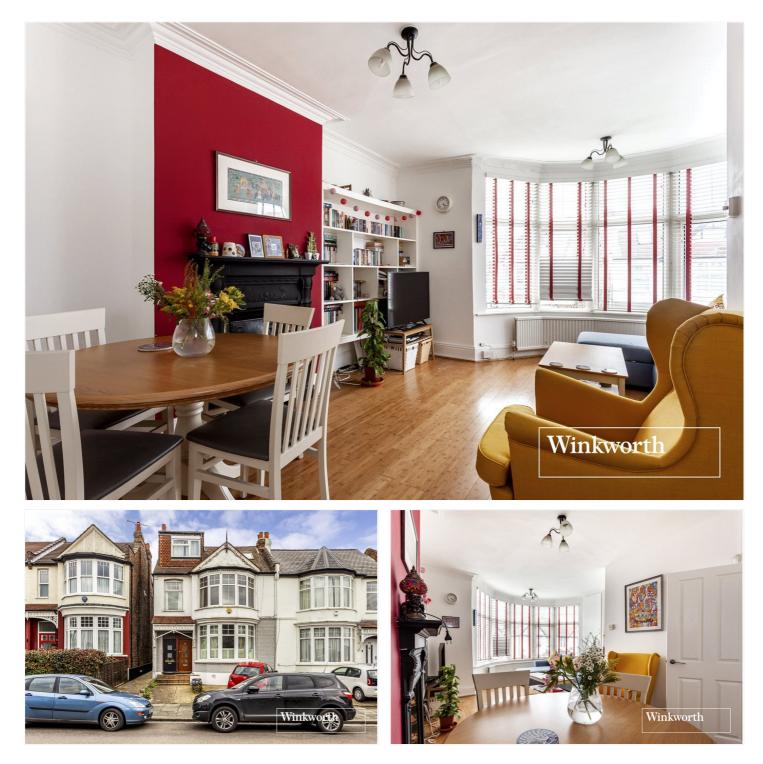

## A WELL-PRESENTED FIRST FLOOR FLAT WITH PRIVATE SECTION OF GARDEN AND SHARE OF THE FREEHOLD

Finchley | 020 8349 3388 | finchley@winkworth.co.uk

## **DESCRIPTION:**

Winkworth are pleased to present this well maintained first floor flat with a well-kept private rear garden, ideal for summer BBQs or peaceful workday lunches. Located on one of Finchley's most coveted and leafy streets, this well-lit flat benefits from a unique and tranquil garden facing conservatory/breakfast area, currently being used as a home office. The property offers a sizeable main bedroom with builtin wardrobes, separate kitchen with breakfast bar and ample storage, spacious living room and guest room. Finchley Central station is within walking distance for speedy transport to the City or Central London, with easy access to Golders Green station via nearby bus routes, as well as the North Circular for a quick weekend getaway out of London.

## AT A GLANCE

- Set in a period building
- First floor flat
- Spacious reception room
- Eat-in kitchen
- Two bedrooms
- Private section of garden
- Share of freehold