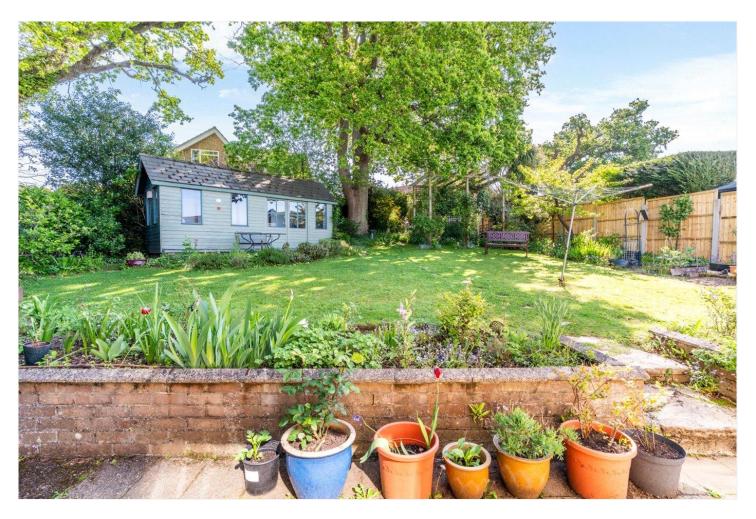

A long driveway provides ample off road parking, and there is a front lawn with borders. 2 side gates lead to the rear garden where there is a patio, a large lawn, 2 greenhouses, shed, pergola with climbing shrubs, large timber summerhouse with crazy paved patio, outside tap, and an established oak tree.