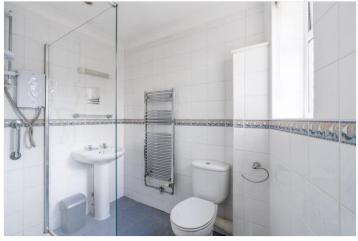

Bedroom 1 has an en suite shower room. Bedroom 2 has fitted wardrobes, and bedroom 3, which is currently used as a dining room, has a door to the garden. There is also a modern bathroom.

The integral garage has an up-and-over door, a Glow Worm gas central heating boiler, controls for the solar panels including a battery storage unit, lighting, power points, window, and door to the rear garden.