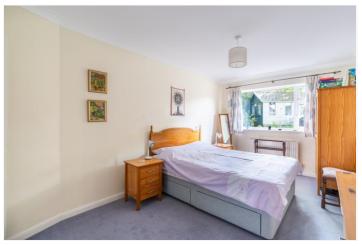

Bedroom 1 has an en suite shower room. Bedroom 2 has fitted wardrobes, and bedroom 3, which is currently used as a dining room, has a door to the garden. There is also a modern bathroom.

The integral garage has an up-and-over door, a Glow Worm gas central heating boiler, controls for the solar panels including a battery storage unit, lighting, power points, window, and door to the rear garden.