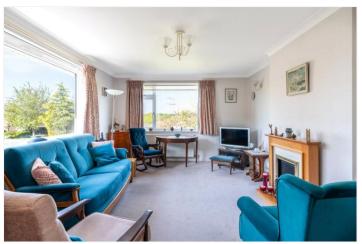

### **DESCRIPTION:**

There is a spacious central reception hall with airing and storage cupboards, and a retractable ladder to the loft space which has a fitted light and some loose boarding.

The dual aspect lounge/dining room has a decorative fireplace with an electric fire, and an attractive outlook. The kitchen/breakfast room has modern units and worktops, Bosch ceramic hob, extractor, Bosch electric oven, space and plumbing for dishwasher, and space for fridge and freezer. A door leads to a utility room with space and plumbing for washing machine, space for tumble dryer and freezer, and door to outside.