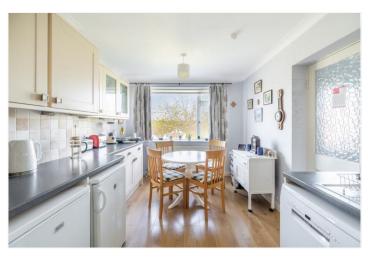

### **DESCRIPTION:**

There is a spacious central reception hall with airing and storage cupboards, and a retractable ladder to the loft space which has a fitted light and some loose boarding.

The dual aspect lounge/dining room has a decorative fireplace with an electric fire, and an attractive outlook. The kitchen/breakfast room has modern units and worktops, Bosch ceramic hob, extractor, Bosch electric oven, space and plumbing for dishwasher, and space for fridge and freezer. A door leads to a utility room with space and plumbing for washing machine, space for tumble dryer and freezer, and door to outside.