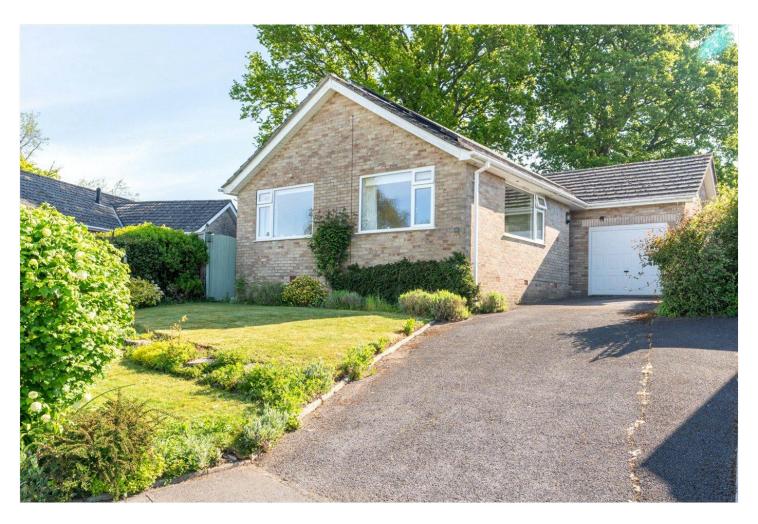

# A MODERN 3 DOUBLE BEDROOM DETACHED BUNGALOW IN A QUIET RESIDENTIAL CUL-DE-SAC ENJOYING EASY ACCESS TO THE DELIGHTFUL RIVERSIDE WALK INTO THE TOWN CENTRE.

### **SUMMARY:**

Well maintained, and extended to provide an en suite bedroom, the property stands in an elevated position with an open aspect, and benefits from a modern fitted kitchen, a separate utility room, gas central heating, double (and some triple) glazing, solar panels (with back-up battery), private garden with a large summerhouse, ample off road parking and an integral garage.

A long driveway provides ample off road parking, and there is a front lawn with borders. 2 side gates lead to the rear garden where there is a patio, a large lawn, 2 greenhouses, shed, pergola with climbing shrubs, large timber summerhouse with crazy paved patio, outside tap, and an established oak tree.