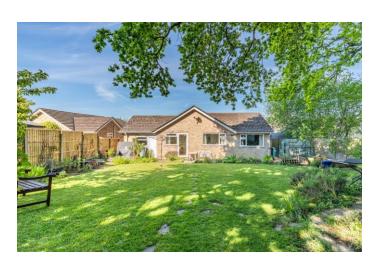

### **SUMMARY:**

Well maintained, and extended to provide an en suite bedroom, the property stands in an elevated position with an open aspect, and benefits from a modern fitted kitchen, a separate utility room, gas central heating, double (and some triple) glazing, solar panels (with back-up battery), private garden with a large summerhouse, ample off road parking and an integral garage.

A long driveway provides ample off road parking, and there is a front lawn with borders. 2 side gates lead to the rear garden where there is a patio, a large lawn, 2 greenhouses, shed, pergola with climbing shrubs, large timber summerhouse with crazy paved patio, outside tap, and an established oak tree.