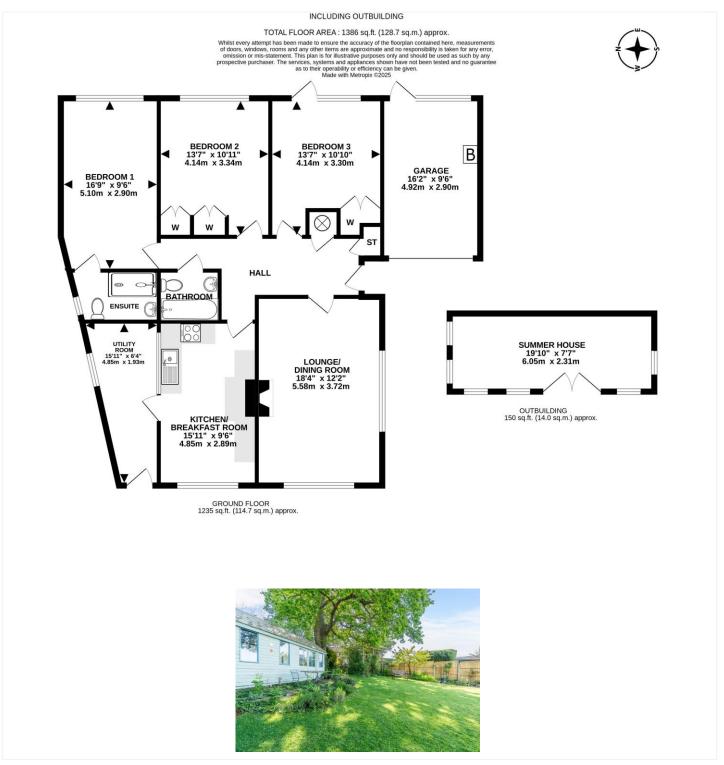

### **DESCRIPTION:**

There is a spacious central reception hall with airing and storage cupboards, and a retractable ladder to the loft space which has a fitted light and some loose boarding.

The dual aspect lounge/dining room has a decorative fireplace with an electric fire, and an attractive outlook. The kitchen/breakfast room has modern units and worktops, Bosch ceramic hob, extractor, Bosch electric oven, space and plumbing for dishwasher, and space for fridge and freezer. A door leads to a utility room with space and plumbing for washing machine, space for tumble dryer and freezer, and door to outside.

Bedroom 1 has an en suite shower room. Bedroom 2 has fitted wardrobes, and bedroom 3, which is currently used as a dining room, has a door to the garden. There is also a modern bathroom.

The integral garage has an up-and-over door, a Glow Worm gas central heating boiler, controls for the solar panels including a battery storage unit, lighting, power points, window, and door to the rear garden.

A long driveway provides ample off road parking, and there is a front lawn with borders. 2 side gates lead to the rear garden where there is a patio, a large lawn, 2 greenhouses, shed, pergola with climbing shrubs, large timber summerhouse with crazy paved patio, outside tap, and an established oak tree.

This floorplan is for illustration purposes only and is not to scale. The position and size of doors, windows, appliances and other features are approximate.

DISCLAIMER: Christopher Batten wishes to inform prospective buyers that these particulars are a guide and act as information only. All our details are given in good faith and believed to be correct at the time of issue but they don't form part of an offer or contract. No employee has authority to make or give any representation or warranty in relation to this property. All fixtures and fittings, whether fitted or not are deemed removable by the vendor unless stated otherwise and room sizes are measured between internal wall surfaces, including furnishings.