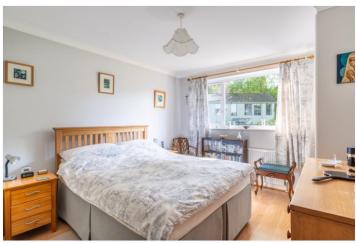

Bedroom 1 has an en suite shower room. Bedroom 2 has fitted wardrobes, and bedroom 3, which is currently used as a dining room, has a door to the garden. There is also a modern bathroom.

The integral garage has an up-and-over door, a Glow Worm gas central heating boiler, controls for the solar panels including a battery storage unit, lighting, power points, window, and door to the rear garden.