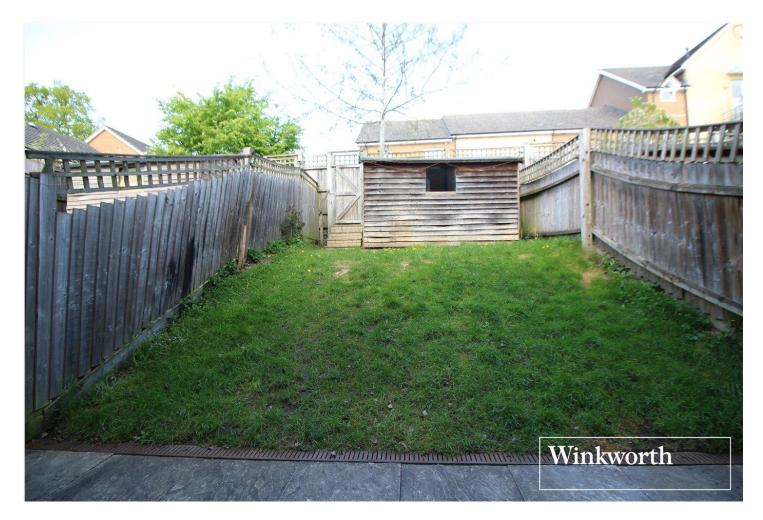

## Approximate Gross Internal Area = 79.6 sq m / 857 sq ft Garden 9.80 x 5.19 32'2 x 17'0 (Approx) Reception Room 4.92 x 4.49 Bedroom 2 16'2 x 14'9 2.41 x 5.01 7'11 x 16'5 Landing Kitchen 2.21 x 3.36 Hallway 7'3 x 11'0 Bedroom 1 4.95 x 2.87 16'3 x 9'5 IN Parking Space