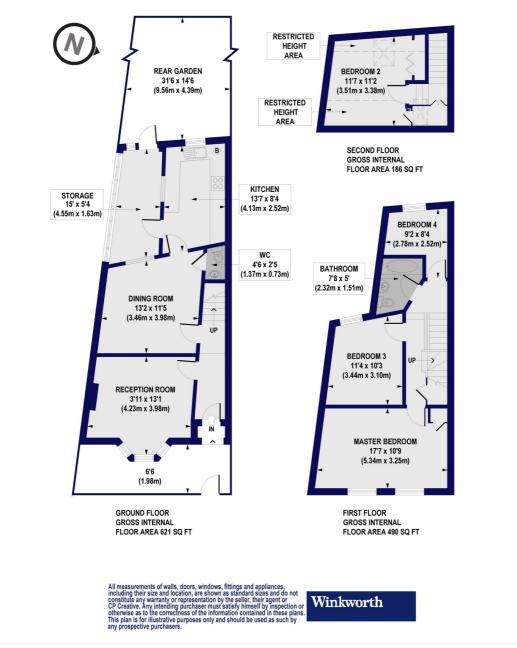

## Margarets Road, N17

Approx. Gross Internal Floor Area 1297 sq. ft / 120.45 sq. m (Including Restricted Height Area) Approx. Gross Internal Floor Area 1237 sq. ft / 114.93 sq. m (Excluding Restricted Height Area)

This floorplan is for illustration purposes only and is not to scale. The position and size of doors, windows, appliances and other features are approximate.

Harringay | 020 8800 5151 | harringay@winkworth.co.uk