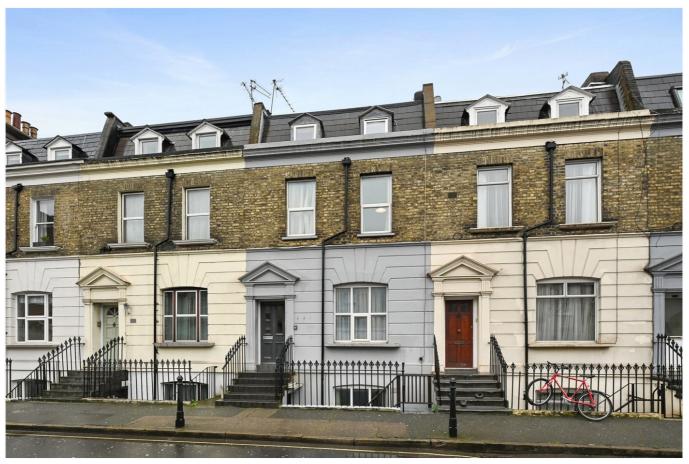

## Studland Street, Hammersmith, W6

£420,000 Leasehold

A great one bedroom flat with patio garden, moments from the amenities of Hammersmith.

Reception room | Kitchen | Bedroom | Bathroom | Terrace | 543 Sq Ft / 50 Sq M | Council Tax Band C | EPC Ratin Band C

## **LOCATION**

Studland Street is within moments of King Street and its various amenities, whilst the open space of Ravenscourt Park is a short walk away. The nearest Underground station is Ravenscourt Park (District Line), with Hammersmith (four lines) being in easy reach also.

## **DESCRIPTION**

Offered in good order throughout, the property benefits from accommodation comprising entrance hall, reception room, bedroom, bathroom and kitchen, which in turn leads to a private patio garden.