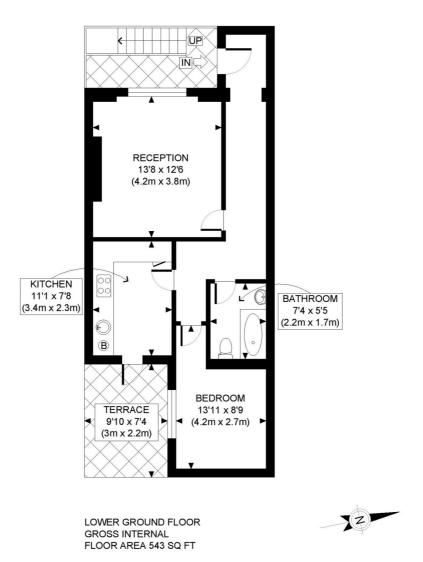

LOCAL AUTHORITY Hammersmith & Fulham

**TENURE** Leasehold.

PRICE: £420,000 Leasehold

APPROX. GROSS INTERNAL FLOOR AREA: 543 SQ FT/ 50 SQM

This plan is for illustrative purposes only and should be used as such by any prospective client.

Whilst every attempt has been made to ensure the accuracy of the Floor Plan contained here, measurements of the doors, windows, rooms and any other items are approximate and no responsibility is taken for any errors, omissions, or misstatement.