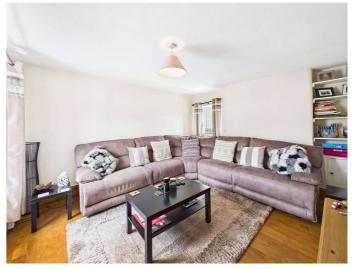

On the first floor, the dual-aspect sitting room benefits from excellent natural light and features attractive exposed oak flooring.

The second floor comprises a galleried landing with airing cupboard, a bright dual-aspect double bedroom with built-in hanging space, and a modern shower room with shower, WC, basin, and heated towel rail.