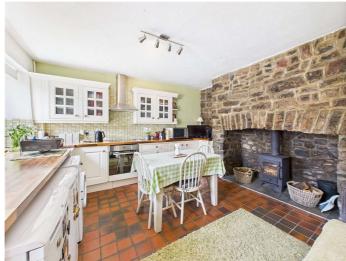

### **DESCRIPTION:**

The ground floor features an entrance porch with ample storage for coats and boots, a welcoming hallway, and a beautifully appointed kitchen/dining room with views over the courtyard. A multi-fuel stove set in an original stone fireplace adds warmth and charm to the space.