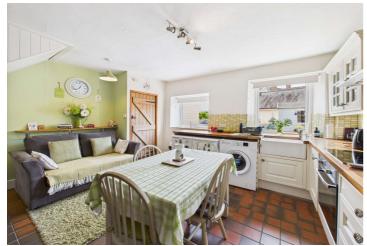

### **DESCRIPTION:**

The ground floor features an entrance porch with ample storage for coats and boots, a welcoming hallway, and a beautifully appointed kitchen/dining room with views over the courtyard. A multi-fuel stove set in an original stone fireplace adds warmth and charm to the space.