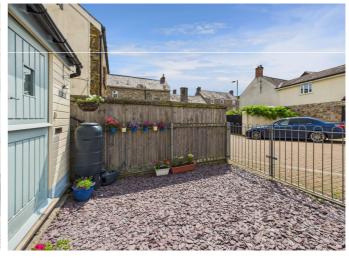

#### **OUTSIDE:**

The property enjoys a south-west facing courtyard garden to the front, with a raised decked area perfect for relaxing or entertaining. There is also a private parking area and a timber garden shed for additional storage.