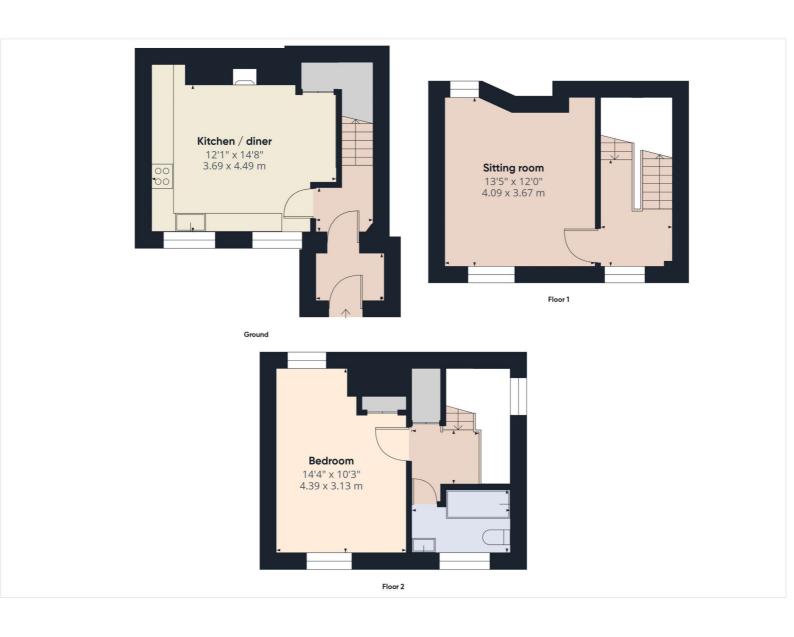

### **DESCRIPTION:**

The ground floor features an entrance porch with ample storage for coats and boots, a welcoming hallway, and a beautifully appointed kitchen/dining room with views over the courtyard. A multi-fuel stove set in an original stone fireplace adds warmth and charm to the space.

On the first floor, the dual-aspect sitting room benefits from excellent natural light and features attractive exposed oak flooring.

The second floor comprises a galleried landing with airing cupboard, a bright dual-aspect double bedroom with built-in hanging space, and a modern shower room with shower, WC, basin, and heated towel rail.