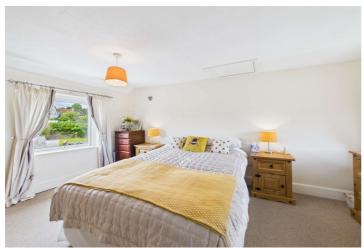

On the first floor, the dual-aspect sitting room benefits from excellent natural light and features attractive exposed oak flooring.

The second floor comprises a galleried landing with airing cupboard, a bright dual-aspect double bedroom with built-in hanging space, and a modern shower room with shower, WC, basin, and heated towel rail.

## AT A GLANCE:

Townhouse

Entrance porch

Kitchen/dining room with woodburning stove

Lounge on middle floor

Master bedroom on top floor

Courtyard garden

Parking