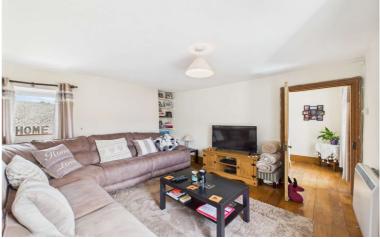

On the first floor, the dual-aspect sitting room benefits from excellent natural light and features attractive exposed oak flooring.

The second floor comprises a galleried landing with airing cupboard, a bright dual-aspect double bedroom with built-in hanging space, and a modern shower room with shower, WC, basin, and heated towel rail.

## AT A GLANCE:

Townhouse

Entrance porch

Kitchen/dining room with woodburning stove

Lounge on middle floor

Master bedroom on top floor

Courtyard garden

Parking