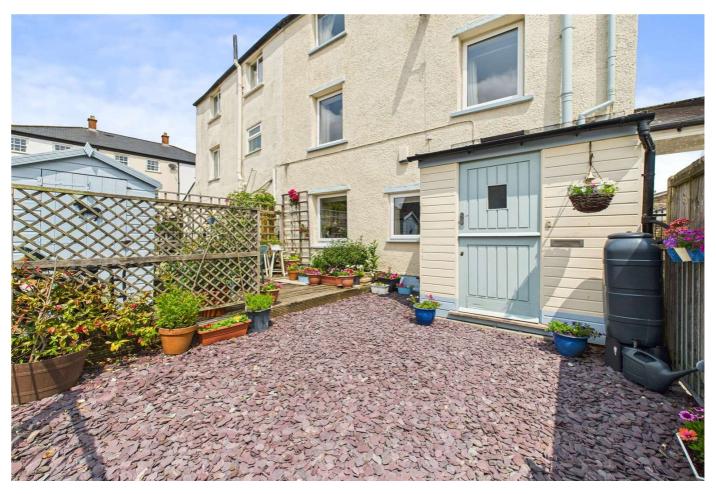

#### **OUTSIDE:**

The property enjoys a south-west facing courtyard garden to the front, with a raised decked area perfect for relaxing or entertaining. There is also a private parking area and a timber garden shed for additional storage.