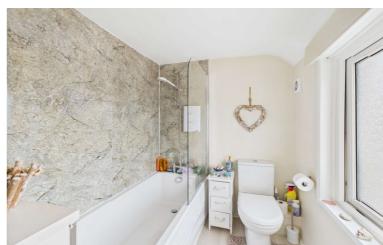

On the first floor, the dual-aspect sitting room benefits from excellent natural light and features attractive exposed oak flooring.

The second floor comprises a galleried landing with airing cupboard, a bright dual-aspect double bedroom with built-in hanging space, and a modern shower room with shower, WC, basin, and heated towel rail.