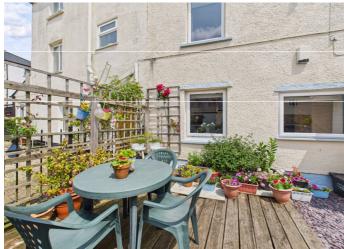

#### **OUTSIDE:**

The property enjoys a south-west facing courtyard garden to the front, with a raised decked area perfect for relaxing or entertaining. There is also a private parking area and a timber garden shed for additional storage.