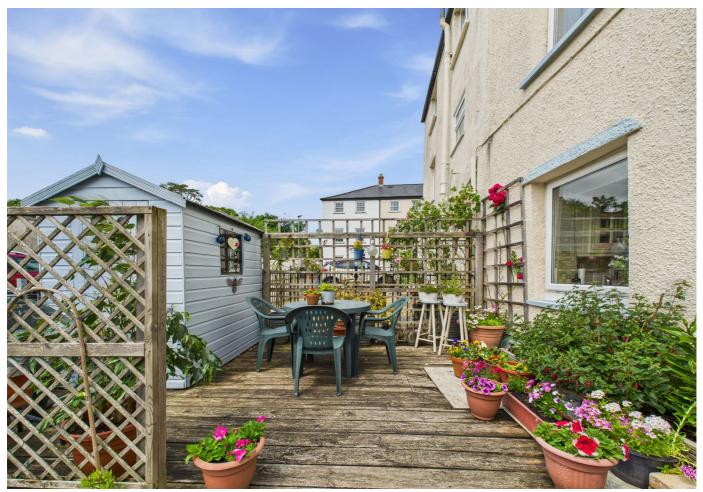

#### **OUTSIDE:**

The property enjoys a south-west facing courtyard garden to the front, with a raised decked area perfect for relaxing or entertaining. There is also a private parking area and a timber garden shed for additional storage.

## AT A GLANCE:

Townhouse

Entrance porch

Kitchen/dining room with woodburning stove

Lounge on middle floor

Master bedroom on top floor

Courtyard garden

Parking