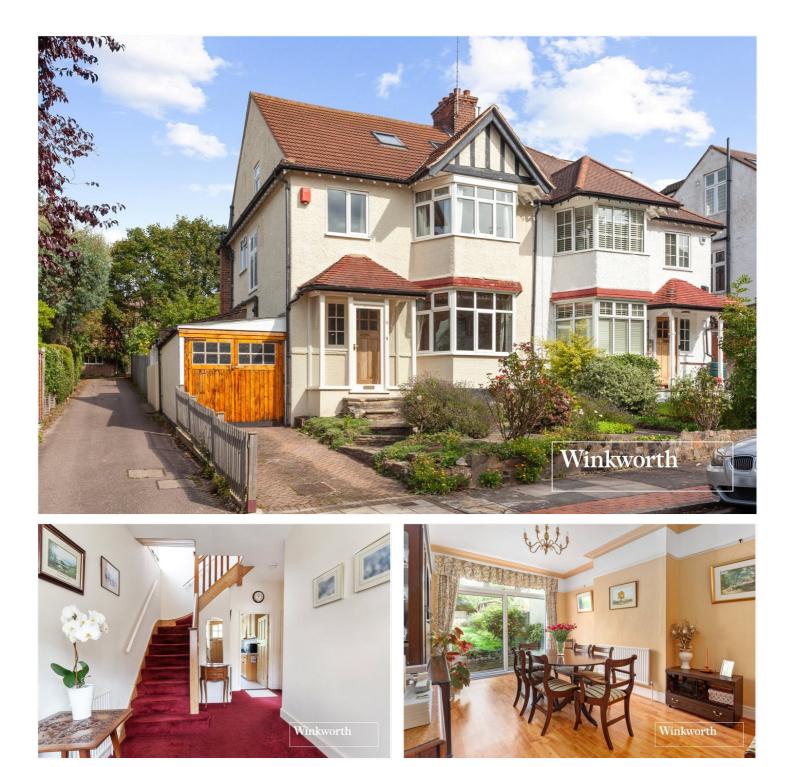

HAMILTON WAY, FINCHLEY, LONDON, N3 **£1,100,000 FREEHOLD** 

# A WELL PRESENTED FIVE BEDROOM SEMI DETACHED HOUSE SET IN A QUIET PRIME N3 LOCATION

Finchley | 020 8349 3388 | finchley@winkworth.co.uk

#### **DESCRIPTION:**

A fantastic opportunity to acquire this extended family home with further potential to extend (stpp). This well presented house is ideally located for local schools, transport links, such as West Finchley underground and North Finchley High Road amenities. The property comprises front reception room, dining room, eat-in kitchen and access to garage via a lean-to/conservatory. The first floor consists of four bedrooms and family shower room and a master bedroom with en suite on the second floor. Further benefits include lovely front and rear gardens and off street parking.

#### **AT A GLANCE**

- Set in a quiet residential turning
- Semi detached family home
- Eat in kitchen
- Five bedrooms
- Two reception rooms
- Off street parking & Garage