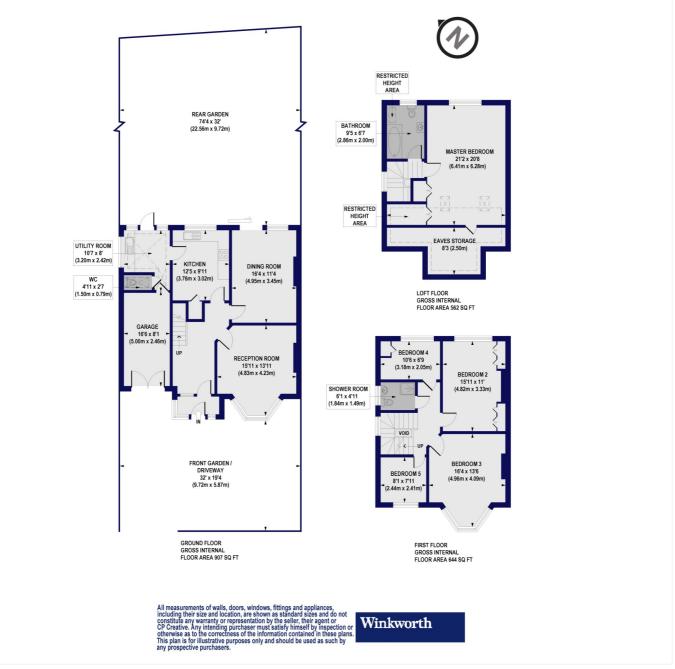

#### Hamilton Way, N3

Approx. Gross Internal Floor Area 2113 sq. ft / 196.35 sq. m(Including Restricted Height Area & Eaves Storage)

This floorplan is for illustration purposes only and is not to scale. The position and size of doors, windows, appliances and other features are approximate.