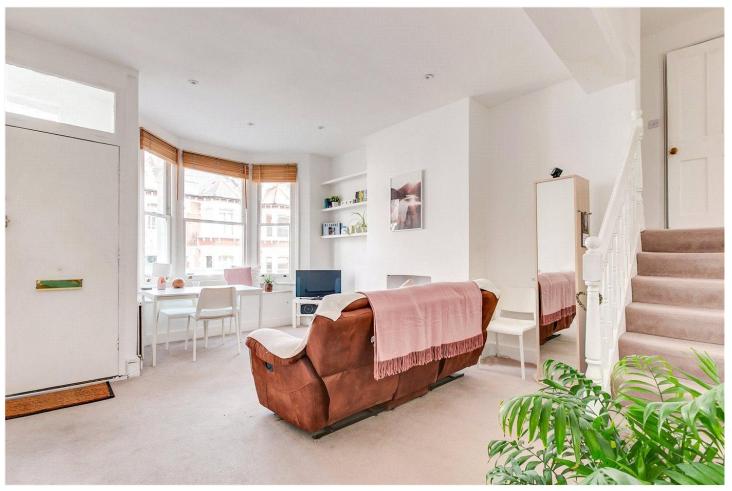

## **DESCRIPTION:**

The property benefits from a large living room with a bay window and space for a dining table. There is a good-sized kitchen with floor to ceiling units creating ample storage. The master bedroom has an ensuite bathroom and has access to the South facing roof terrace. There are two further double bedrooms with good storage, served by a large family bathroom and a roof terrace.