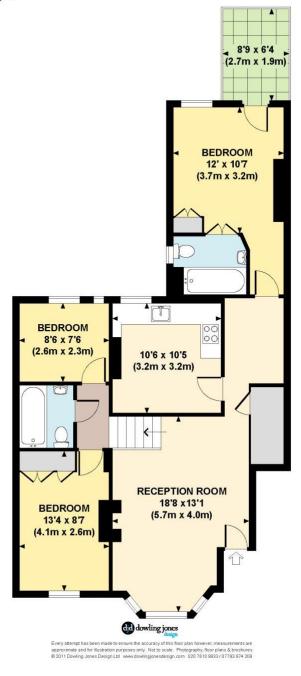

## **MIRABEL ROAD, SW6**

Approx. gross internal area 854 Sq Ft. / 79 Sq M.

This floorplan is for illustration purposes only and is not to scale. The position and size of doors, windows, appliances and other features are approximate.