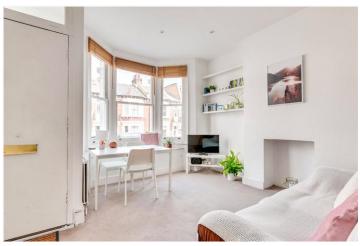

## **DESCRIPTION:**

The property benefits from a large living room with a bay window and space for a dining table. There is a good-sized kitchen with floor to ceiling units creating ample storage. The master bedroom has an ensuite bathroom and has access to the South facing roof terrace. There are two further double bedrooms with good storage, served by a large family bathroom and a roof terrace.