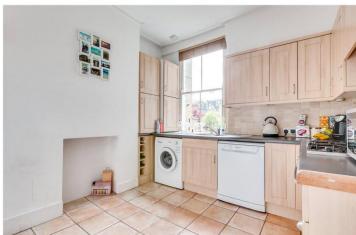

## **DESCRIPTION:**

The property benefits from a large living room with a bay window and space for a dining table. There is a good-sized kitchen with floor to ceiling units creating ample storage. The master bedroom has an ensuite bathroom and has access to the South facing roof terrace. There are two further double bedrooms with good storage, served by a large family bathroom and a roof terrace.