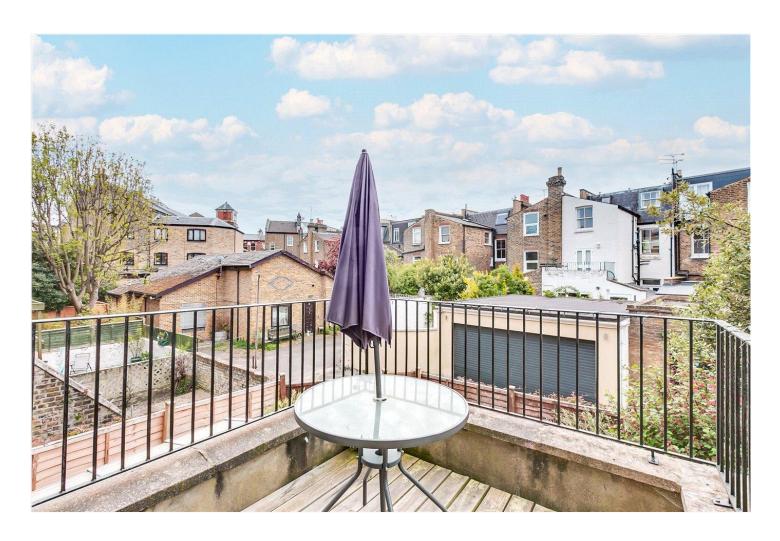

## **DESCRIPTION:**

The property benefits from a large living room with a bay window and space for a dining table. There is a good-sized kitchen with floor to ceiling units creating ample storage. The master bedroom has an ensuite bathroom and has access to the South facing roof terrace. There are two further double bedrooms with good storage, served by a large family bathroom and a roof terrace.