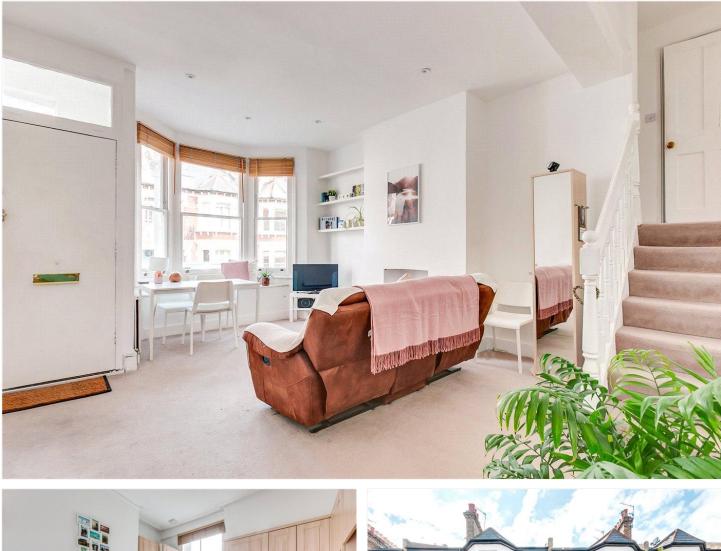

## **DESCRIPTION:**

The property benefits from a large living room with a bay window and space for a dining table. There is a good-sized kitchen with floor to ceiling units creating ample storage. The master bedroom has an ensuite bathroom and has access to the South facing roof terrace. There are two further double bedrooms with good storage, served by a large family bathroom and a roof terrace.