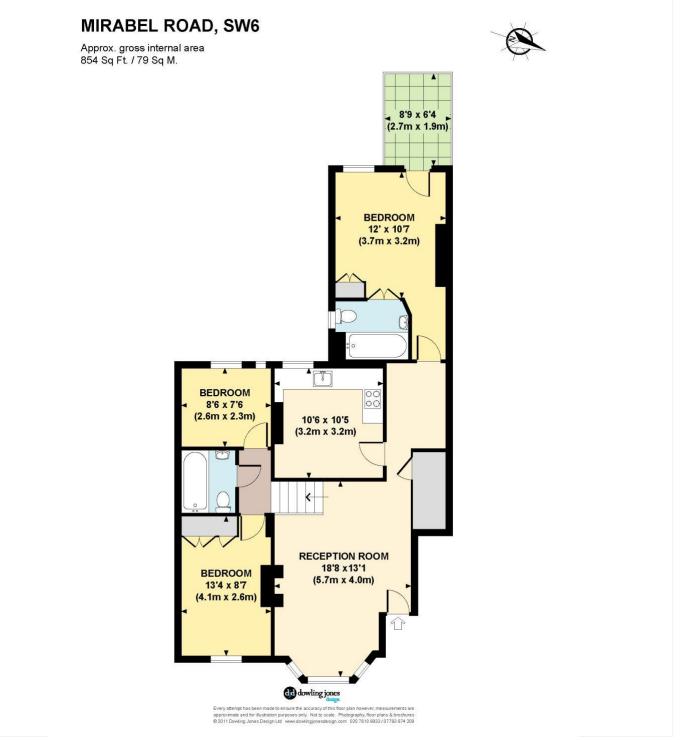

This floorplan is for illustration purposes only and is not to scale. The position and size of doors, windows, appliances and other features are approximate.

Fulham & Parsons Green | 020 7731 3388 | fulham@winkworth.co.uk