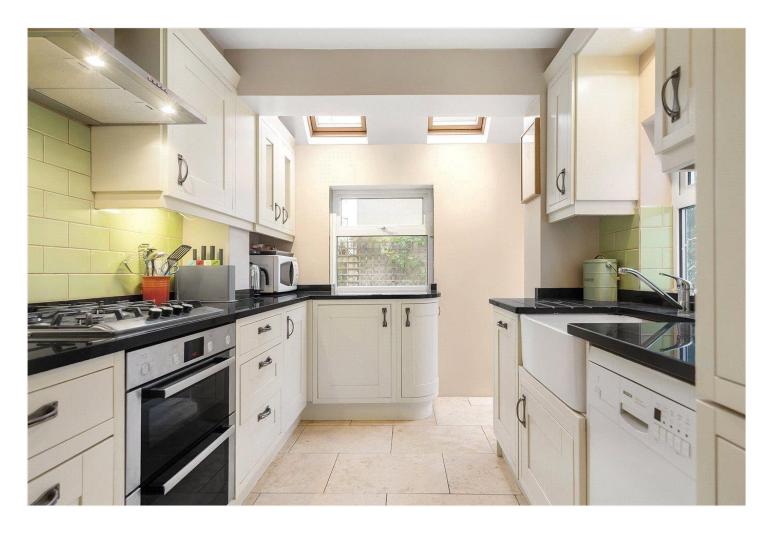

The ground floor comprises a bright and airy open plan lounge through to the dining area, and a modern kitchen/breakfast room with direct access to the Westerly aspect rear garden/courtyard.

With two double bedrooms to the first floor and a bespoke family bathroom. there is scope to convert the loft subject to the usual consents with the precedent set on the road.