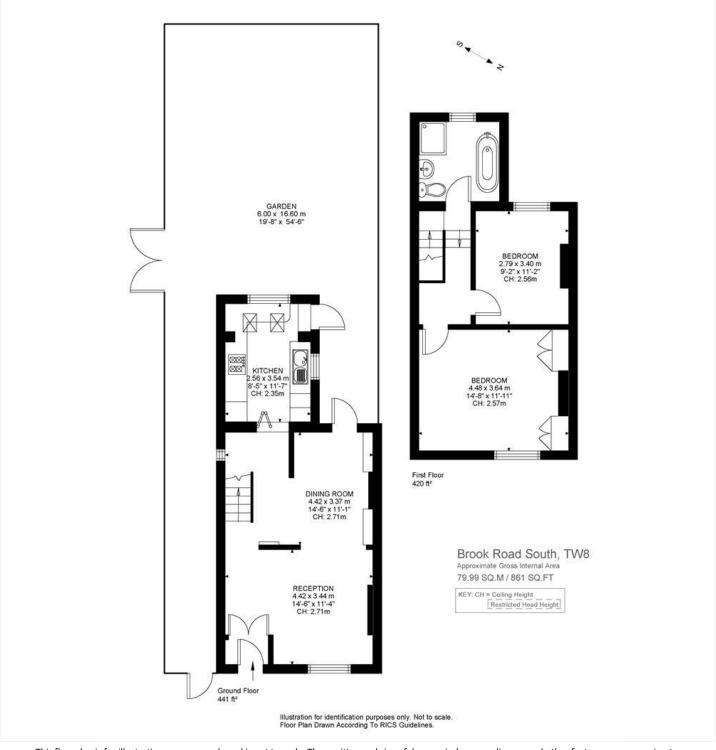

## **ACCOMMODATION**

Freehold,
2 Bedrooms,
1 to 2 Reception Rooms,
1 Bathroom,
House,
End of Terrace,
Garden,
Period,
Very Good decoration

This floorplan is for illustration purposes only and is not to scale. The position and size of doors, windows, appliances and other features are approximate.