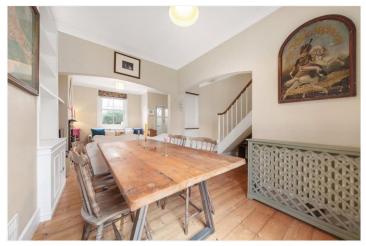

The ground floor comprises a bright and airy open plan lounge through to the dining area, and a modern kitchen/breakfast room with direct access to the Westerly aspect rear garden/courtyard.

With two double bedrooms to the first floor and a bespoke family bathroom. there is scope to convert the loft subject to the usual consents with the precedent set on the road.