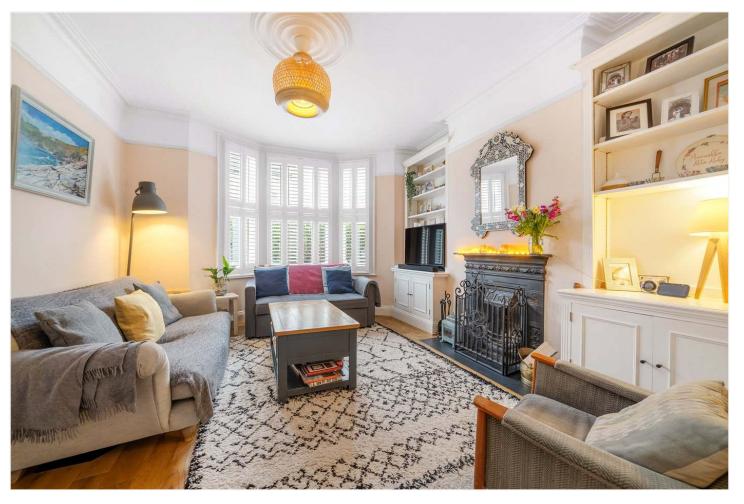

## **DESCRIPTION:**

This wonderful family home is offered to the market in fantastic condition. Comprising a spacious double reception, complete with bespoke joinery, engineered wood flooring, plantation shutters and original fireplace. Leading through the second reception you are welcomed by a fully extended kitchen-diner, boasting a large kitchen island, breakfast bar, pantry and bespoke kitchen. Crittall doors lead out to a South facing garden to rear with patio and spacious lawned area. The first floor comprises a spacious principal bedroom to front, complete with original wood flooring and built in wardrobes. A further double bedroom, home office/nursery and family bathroom complement the rest of the first floor. The loft has been fully extended to allow a spacious en-suite double bedroom and further double bedroom to rear. Perfectly situated to benefit from close proximity to Goodrich Primary school (0.1m) as well as the bars, restaurants and shops on Lordship Lane (0.5m) and the wide-open green spaces of Dulwich Park (0.5m). This is a fantastic family house in a superb location.