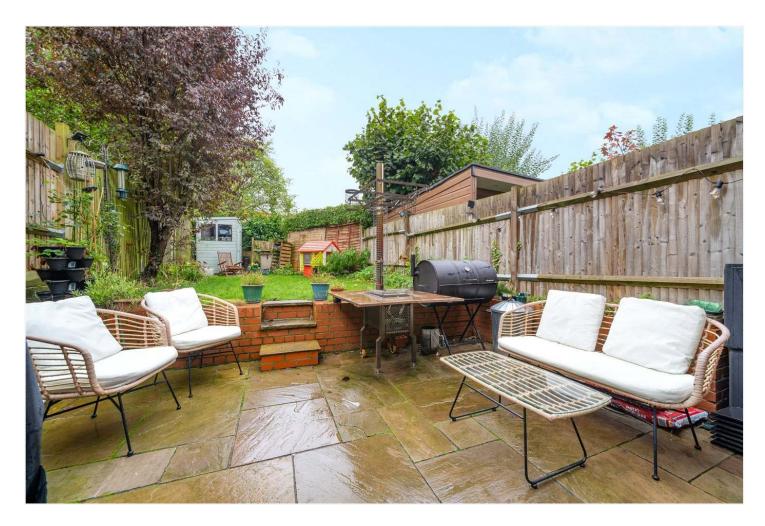

## **DESCRIPTION:**

This wonderful family home is offered to the market in fantastic condition. Comprising a spacious double reception, complete with bespoke joinery, engineered wood flooring, plantation shutters and original fireplace. Leading through the second reception you are welcomed by a fully extended kitchen-diner, boasting a large kitchen island, breakfast bar, pantry and bespoke kitchen. Crittall doors lead out to a South facing garden to rear with patio and spacious lawned area. The first floor comprises a spacious principal bedroom to front, complete with original wood flooring and built in wardrobes. A further double bedroom, home office/nursery and family bathroom complement the rest of the first floor. The loft has been fully extended to allow a spacious en-suite double bedroom and further double bedroom to rear. Perfectly situated to benefit from close proximity to Goodrich Primary school (0.1m) as well as the bars, restaurants and shops on Lordship Lane (0.5m) and the wide-open green spaces of Dulwich Park (0.5m). This is a fantastic family house in a superb location.

## **AT A GLANCE**

- Five Double Bedrooms
- Victorian Terraced House
- Large Double Reception
- Large Family Eat-in Kitchen-Diner
- Two Bathrooms & A Downstairs Cloakroom
- South Facing Garden
- Excellent School Catchment Area