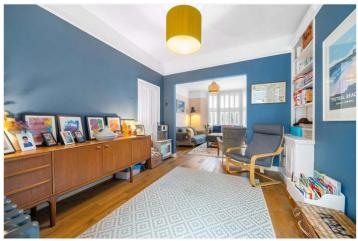

## **DESCRIPTION:**

This wonderful family home is offered to the market in fantastic condition. Comprising a spacious double reception, complete with bespoke joinery, engineered wood flooring, plantation shutters and original fireplace. Leading through the second reception you are welcomed by a fully extended kitchen-diner, boasting a large kitchen island, breakfast bar, pantry and bespoke kitchen. Crittall doors lead out to a South facing garden to rear with patio and spacious lawned area. The first floor comprises a spacious principal bedroom to front, complete with original wood flooring and built in wardrobes. A further double bedroom, home office/nursery and family bathroom complement the rest of the first floor. The loft has been fully extended to allow a spacious en-suite double bedroom and further double bedroom to rear. Perfectly situated to benefit from close proximity to Goodrich Primary school (0.1m) as well as the bars, restaurants and shops on Lordship Lane (0.5m) and the wide-open green spaces of Dulwich Park (0.5m). This is a fantastic family house in a superb location.