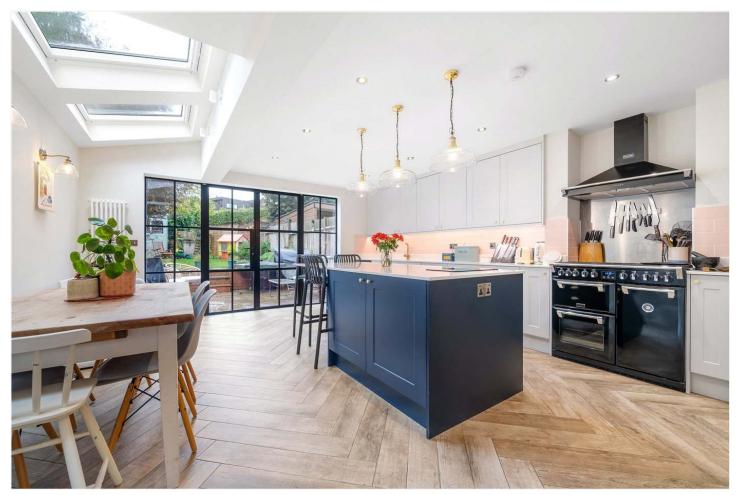

## **DESCRIPTION:**

This wonderful family home is offered to the market in fantastic condition. Comprising a spacious double reception, complete with bespoke joinery, engineered wood flooring, plantation shutters and original fireplace. Leading through the second reception you are welcomed by a fully extended kitchen-diner, boasting a large kitchen island, breakfast bar, pantry and bespoke kitchen. Crittall doors lead out to a South facing garden to rear with patio and spacious lawned area. The first floor comprises a spacious principal bedroom to front, complete with original wood flooring and built in wardrobes. A further double bedroom, home office/nursery and family bathroom complement the rest of the first floor. The loft has been fully extended to allow a spacious en-suite double bedroom and further double bedroom to rear. Perfectly situated to benefit from close proximity to Goodrich Primary school (0.1m) as well as the bars, restaurants and shops on Lordship Lane (0.5m) and the wide-open green spaces of Dulwich Park (0.5m). This is a fantastic family house in a superb location.

## **AT A GLANCE**

- Five Double Bedrooms
- Victorian Terraced House
- Large Double Reception
- Large Family Eat-in Kitchen-Diner
- Two Bathrooms & A Downstairs Cloakroom
- South Facing Garden
- Excellent School Catchment Area