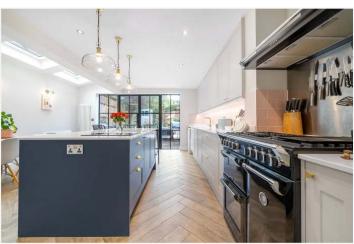

## **DESCRIPTION:**

This wonderful family home is offered to the market in fantastic condition. Comprising a spacious double reception, complete with bespoke joinery, engineered wood flooring, plantation shutters and original fireplace. Leading through the second reception you are welcomed by a fully extended kitchen-diner, boasting a large kitchen island, breakfast bar, pantry and bespoke kitchen. Crittall doors lead out to a South facing garden to rear with patio and spacious lawned area. The first floor comprises a spacious principal bedroom to front, complete with original wood flooring and built in wardrobes. A further double bedroom, home office/nursery and family bathroom complement the rest of the first floor. The loft has been fully extended to allow a spacious en-suite double bedroom and further double bedroom to rear. Perfectly situated to benefit from close proximity to Goodrich Primary school (0.1m) as well as the bars, restaurants and shops on Lordship Lane (0.5m) and the wide-open green spaces of Dulwich Park (0.5m). This is a fantastic family house in a superb location.