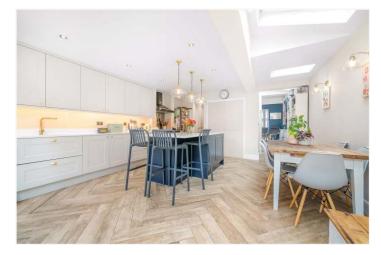

## **DESCRIPTION:**

This wonderful family home is offered to the market in fantastic condition. Comprising a spacious double reception, complete with bespoke joinery, engineered wood flooring, plantation shutters and original fireplace. Leading through the second reception you are welcomed by a fully extended kitchen-diner, boasting a large kitchen island, breakfast bar, pantry and bespoke kitchen. Crittall doors lead out to a South facing garden to rear with patio and spacious lawned area. The first floor comprises a spacious principal bedroom to front, complete with original wood flooring and built in wardrobes. A further double bedroom, home office/nursery and family bathroom complement the rest of the first floor. The loft has been fully extended to allow a spacious en-suite double bedroom and further double bedroom to rear. Perfectly situated to benefit from close proximity to Goodrich Primary school (0.1m) as well as the bars, restaurants and shops on Lordship Lane (0.5m) and the wide-open green spaces of Dulwich Park (0.5m). This is a fantastic family house in a superb location.