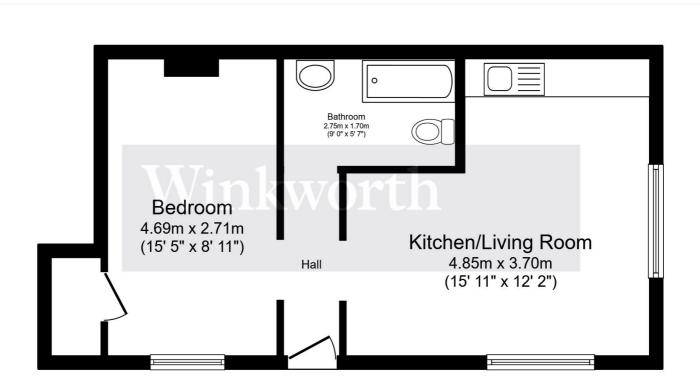

Don't miss out on this fantastic investment opportunity to own a charming ground floor apartment in a sought-after location.

Total floor area 42.0 m² (452 sq.ft.) approx

This floor plan is for illustrative purposes only. It is not drawn to scale. Any measurements, floor areas (including any total floor area), openings and orientation are approximate. No details are guaranteed, they cannot be relied upon for any purpose and they do not form part of any agreement. No liability is taken for any error, omission or misstatement. A party must rely upon its own inspection(s). Powered by www.focalagent.com

This floorplan is for illustration purposes only and is not to scale. The position and size of doors, windows, appliances and other features are approximate.

Harrow | 020 8861 3933 | harrow@winkworth.co.uk