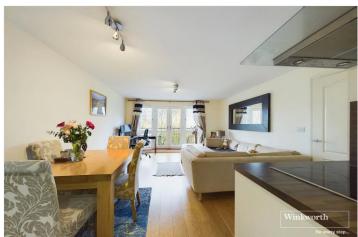

## **DESCRIPTION:**

A spacious two bedroom apartment on the first floor of this modern development with lift access located close to the town centre and Reading train station. The property comprises of two double bedrooms, an open-plan kitchen / lounge with integrated appliances and double doors opening onto a balcony. Further benefits include a bathroom and ensuite shower room to the main bedroom. The property benefits from video entry phone for security and convenience and a covered allocated parking space.

## **AT A GLANCE**

- Close to Reading town centre
- Two double bedrooms
- Balcony
- Ensuite shower room
- First floor
- Lift
- Kitchen/living room
- Covered parking space

This floorplan is for illustration purposes only and is not to scale. The position and size of doors, windows, appliances and other features are approximate.