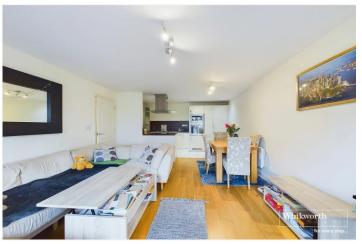

## **DESCRIPTION:**

A spacious two bedroom apartment on the first floor of this modern development with lift access located close to the town centre and Reading train station. The property comprises of two double bedrooms, an open-plan kitchen / lounge with integrated appliances and double doors opening onto a balcony. Further benefits include a bathroom and ensuite shower room to the main bedroom. The property benefits from video entry phone for security and convenience and a covered allocated parking space.

## **AT A GLANCE**

- Close to Reading town centre
- Two double bedrooms
- Balcony
- Ensuite shower room
- First floor
- Lift
- Kitchen/living room
- Covered parking space

This floorplan is for illustration purposes only and is not to scale. The position and size of doors, windows, appliances and other features are approximate.