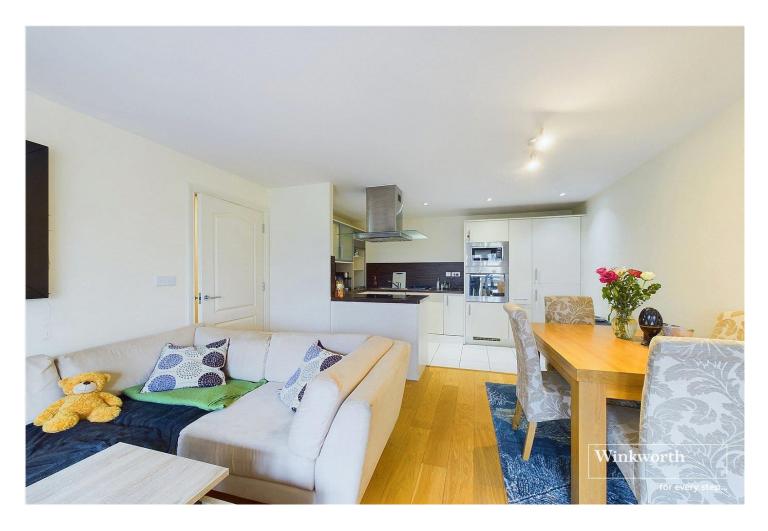

## **DESCRIPTION:**

A spacious two bedroom apartment on the first floor of this modern development with lift access located close to the town centre and Reading train station. The property comprises of two double bedrooms, an open-plan kitchen / lounge with integrated appliances and double doors opening onto a balcony. Further benefits include a bathroom and ensuite shower room to the main bedroom. The property benefits from video entry phone for security and convenience and a covered allocated parking space.

## **AT A GLANCE**

- Close to Reading town centre
- Two double bedrooms
- Balcony
- Ensuite shower room
- First floor
- Lift
- Kitchen/living room
- Covered parking space

This floorplan is for illustration purposes only and is not to scale. The position and size of doors, windows, appliances and other features are approximate.