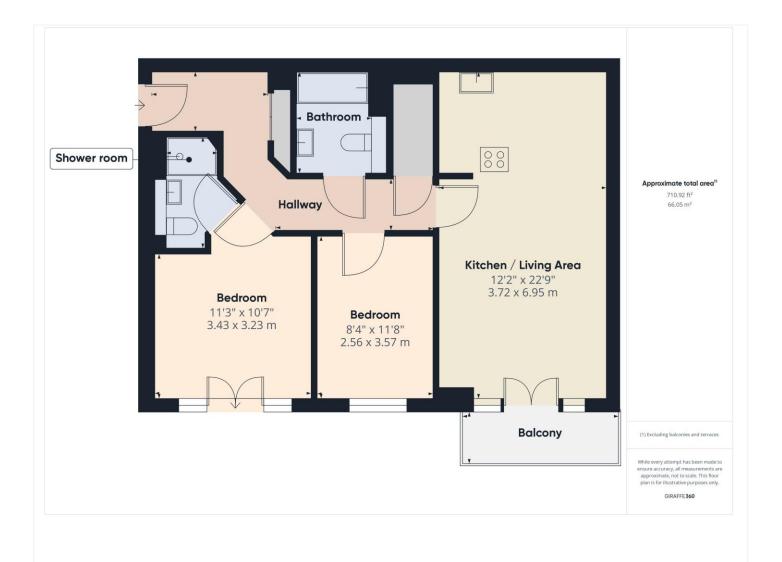

## **AT A GLANCE**

- Close to Reading town centre
- Two double bedrooms
- Balcony
- Ensuite shower room
- First floor
- Lift
- Kitchen/living room
- Covered parking space

This floorplan is for illustration purposes only and is not to scale. The position and size of doors, windows, appliances and other features are approximate.