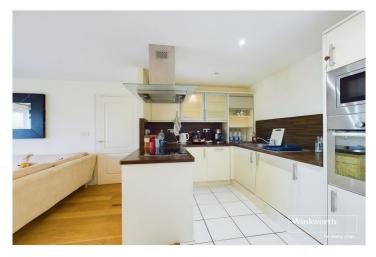

## **DESCRIPTION:**

A spacious two bedroom apartment on the first floor of this modern development with lift access located close to the town centre and Reading train station. The property comprises of two double bedrooms, an open-plan kitchen / lounge with integrated appliances and double doors opening onto a balcony. Further benefits include a bathroom and ensuite shower room to the main bedroom. The property benefits from video entry phone for security and convenience and a covered allocated parking space.

## **AT A GLANCE**

- Close to Reading town centre
- Two double bedrooms
- Balcony
- Ensuite shower room
- First floor
- Lift
- Kitchen/living room
- Covered parking space

This floorplan is for illustration purposes only and is not to scale. The position and size of doors, windows, appliances and other features are approximate.