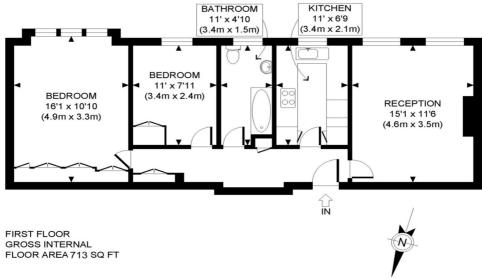

# **NEAREST PUBLIC TRANSPORT:**

High Street Kensington Kensington Olympia

APPROX. GROSS INTERNAL FLOOR AREA: 713 SQ FT/ 66.2 SQM

#### Winkworth

This plan is for illustrative purposes only and should be used as such by any prospective client.

Whilst every attempt has been made to ensure the accuracy of the Floor Plan contained here, measurements of the doors, windows, rooms and any other items are approximate and no responsibility is taken for any errors, omissions, or misstatement.

The services, systems and appliances shown have not been tested and no guarantee as to the operability or efficiency can be given.

PROPERTY PHOT PLANS

This floorplan is for illustration purposes only and is not to scale. The position and size of doors, windows, appliances and other features are approximate.