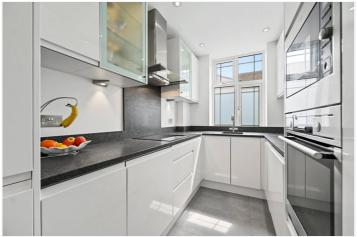

#### **DESCRIPTION:**

An immaculately presented two bedroom flat situated on the first floor (with lift) of a well maintained portered block with assess to the delightful Edwardes Square communal gardens. This modernised apartment faces south and has a reception room with wood floors, modern separate kitchen with window, two bedrooms with wood floors and a contemporary bathroom.

# **ACCOMMODATION:**

Entrance Hall | Reception Room | Kitchen | Two Double Bedrooms | Bathroom | Porter | Lift | Communal Garden