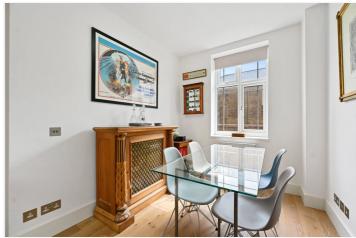

#### **DESCRIPTION:**

An immaculately presented two bedroom flat situated on the first floor (with lift) of a well maintained portered block with assess to the delightful Edwardes Square communal gardens. This modernised apartment faces south and has a reception room with wood floors, modern separate kitchen with window, two bedrooms with wood floors and a contemporary bathroom.

# **ACCOMMODATION:**

Entrance Hall | Reception Room | Kitchen | Two Double Bedrooms | Bathroom | Porter | Lift | Communal Garden