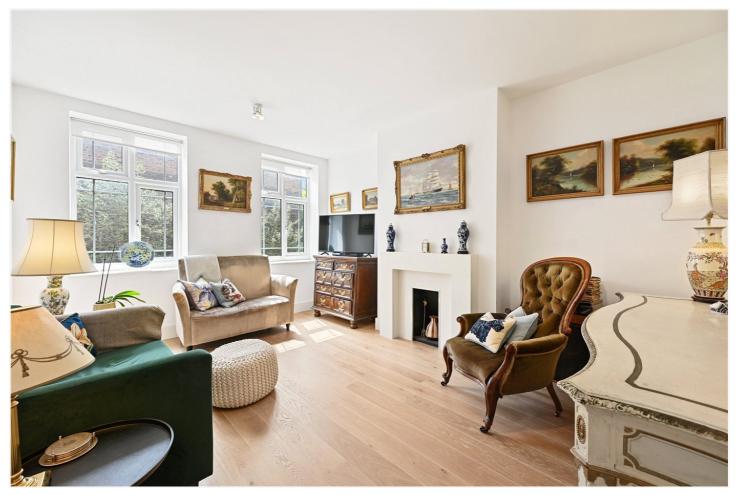

#### **DESCRIPTION:**

An immaculately presented two bedroom flat situated on the first floor (with lift) of a well maintained portered block with assess to the delightful Edwardes Square communal gardens. This modernised apartment faces south and has a reception room with wood floors, modern separate kitchen with window, two bedrooms with wood floors and a contemporary bathroom.

# **ACCOMMODATION:**

Entrance Hall | Reception Room | Kitchen | Two Double Bedrooms | Bathroom | Porter | Lift | Communal Garden