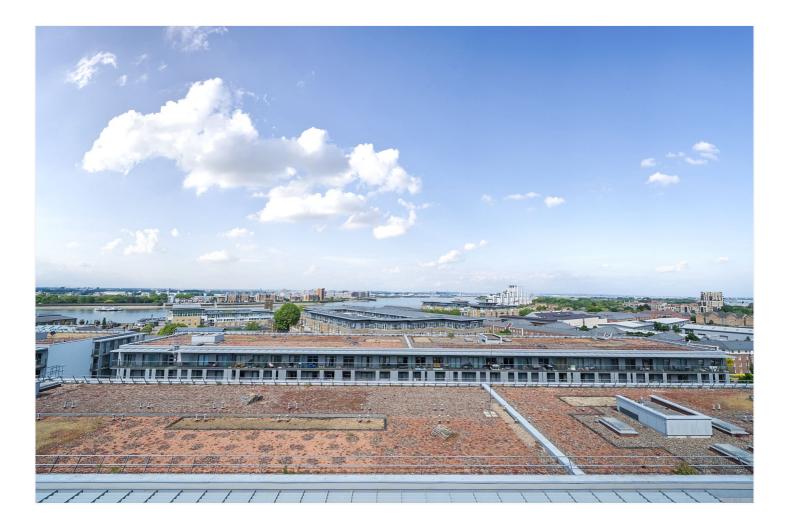

## 4 WINDSOR SQUARE, WOOLWICH, LONDON, SE18 GUIDE PRICE £600,000-£620,000 LEASEHOLD

AN OUTSTANDING AND BEAUTIFULLY PRESENTED TWO BEDROOM 9TH FLOOR APARTMENT, THAT IS PART OF THIS RECENTLY BUILT MODERN BLOCK, WHICH IS PART OF THE WOOLWICH ARSENAL RIVERSIDE DEVELOPMENT. MEASURING CIRCA 854 SQ FT AND FEATURING PANORAMIC VIEWS OVER THE RIVER.

### **DESCRIPTION:**

Guide Price £600,000-£620,000. An outstanding and beautifully presented two bedroom 9th floor apartment, that is part of this recently built modern block, which is part of the Woolwich Arsenal riverside development. Measuring circa 854 sq ft and featuring panoramic views over the river.

The Woolwich Arsenal itself offers a superb array of shops, restaurants and food courts, plus sits adjacent to the river walkway. Moments from Crossrail, DLR and also riverboat service. The town centre is also close by. Your earliest viewing is recommended.