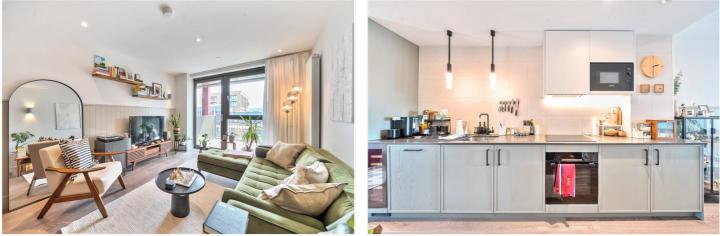

The apartment briefly comprises a fabulous and large 42 ft reception room, which includes a particularly well fitted kitchen area that features all the usual white goods one would expect. This room then leads onto a lovely south facing balcony. Theres are two double bedrooms, that both have their own ensuite bathrooms. The master room also has fitted wardrobes. Along with extra storage, and of course the fabulous views, added benefits include access to the waterside leisure facilities that include a swimming pool, gymnasium and a cinema room. Theres is also a 24 hour concierge.