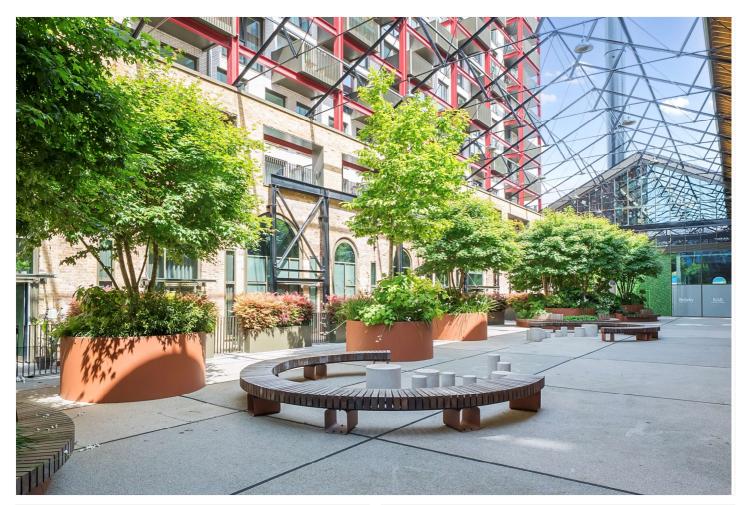

The Woolwich Arsenal itself offers a superb array of shops, restaurants and food courts, plus sits adjacent to the river walkway. Moments from Crossrail, DLR and also riverboat service. The town centre is also close by. Your earliest viewing is recommended.