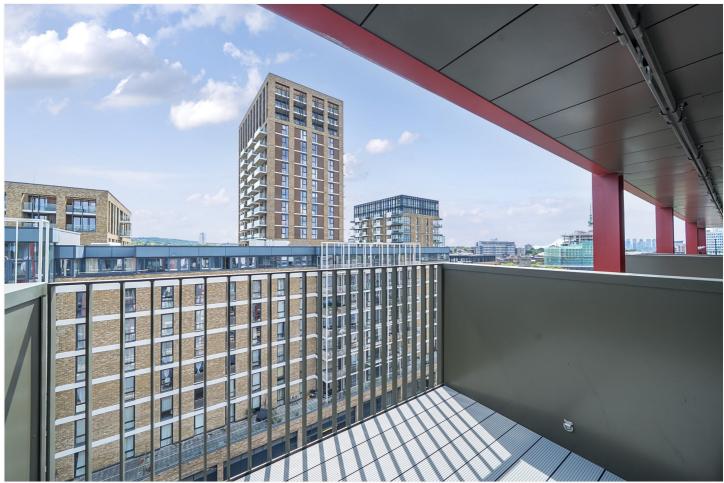

## 4 WINDSOR SQUARE, WOOLWICH, LONDON, SE18 GUIDE PRICE £600,000-£620,000 LEASEHOLD

AN OUTSTANDING AND BEAUTIFULLY PRESENTED TWO BEDROOM 9TH FLOOR APARTMENT, THAT IS PART OF THIS RECENTLY BUILT MODERN BLOCK, WHICH IS PART OF THE WOOLWICH ARSENAL RIVERSIDE DEVELOPMENT. MEASURING CIRCA 854 SQ FT AND FEATURING PANORAMIC VIEWS OVER THE RIVER.

The apartment briefly comprises a fabulous and large 42 ft reception room, which includes a particularly well fitted kitchen area that features all the usual white goods one would expect. This room then leads onto a lovely south facing balcony. Theres are two double bedrooms, that both have their own ensuite bathrooms. The master room also has fitted wardrobes. Along with extra storage, and of course the fabulous views, added benefits include access to the waterside leisure facilities that include a swimming pool, gymnasium and a cinema room. Theres is also a 24 hour concierge.