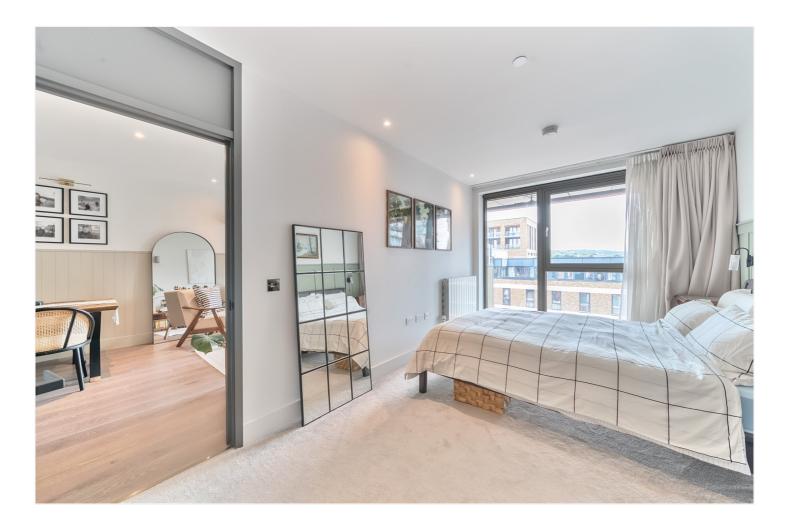

### **DESCRIPTION:**

Guide Price £600,000-£620,000. An outstanding and beautifully presented two bedroom 9th floor apartment, that is part of this recently built modern block, which is part of the Woolwich Arsenal riverside development. Measuring circa 854 sq ft and featuring panoramic views over the river.

The apartment briefly comprises a fabulous and large 42 ft reception room, which includes a particularly well fitted kitchen area that features all the usual white goods one would expect. This room then leads onto a lovely south facing balcony. Theres are two double bedrooms, that both have their own ensuite bathrooms. The master room also has fitted wardrobes. Along with extra storage, and of course the fabulous views, added benefits include access to the waterside leisure facilities that include a swimming pool, gymnasium and a cinema room. Theres is also a 24 hour concierge.