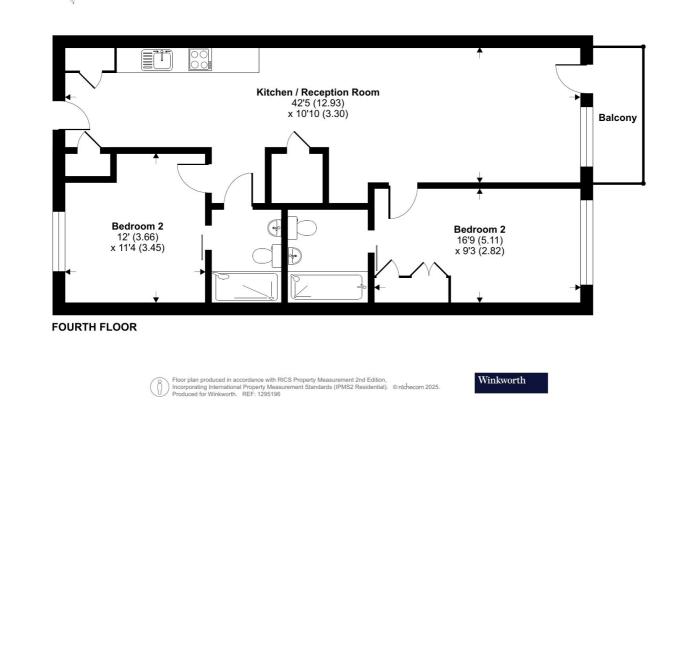

Windsor Square, London, SE18

Approximate Area = 854 sq ft / 79.4 sq m For identification only - Not to scale

This floorplan is for illustration purposes only and is not to scale. The position and size of doors, windows, appliances and other features are approximate.