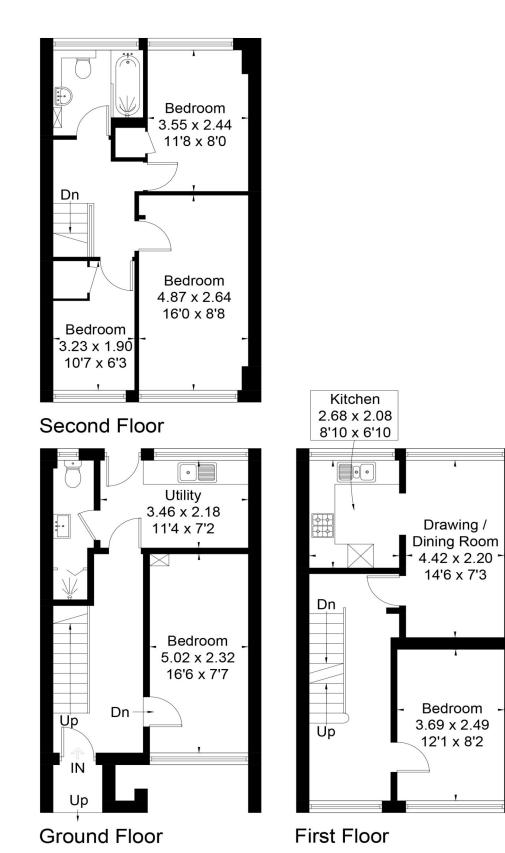

# DESCRIPTION

An exciting opportunity for a group of UCA Students to rent a 5 bedroom property, conveniently located within 1 mile of the University of Creative Arts and Farnham town centre. The property benefits from a living/dining room, fitted kitchen, 5 bedrooms, Bathroom and Shower Room. An enclosed rear patio garden. Parking for 2 cars.

### ACCOMMODATION

- Walking distance to UCA
- Ideal for a group of five UCA students to rent as a whole
- All students need UK based Guarantors or will need to pay the year's rent in advance.
- Within a strictly no smoking building.
- Beds, desks and cupboards provided in each bedroom. There is also a sofa and dining table in the communal space.
- Tenants to pay utility bills
- No pets
- 12 months fixed term
- Off street Parking
- Video Tour/ Virtual viewings available