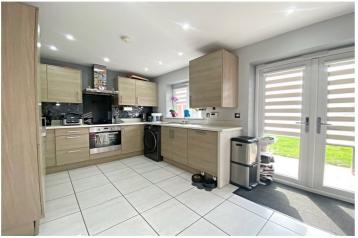

## **Entrance Hall**

**Downstairs W/C** - 6'6" x 2'8" (1.98m x 0.81m)

**Lounge** - 14'7" x 11'9" (4.45m x 3.58m)

Kitchen/Diner - 15'3" x 10'6" (4.65m x 3.2m)

**Bedroom One** - 11'7" x 8'7" (3.53m x 2.62m)