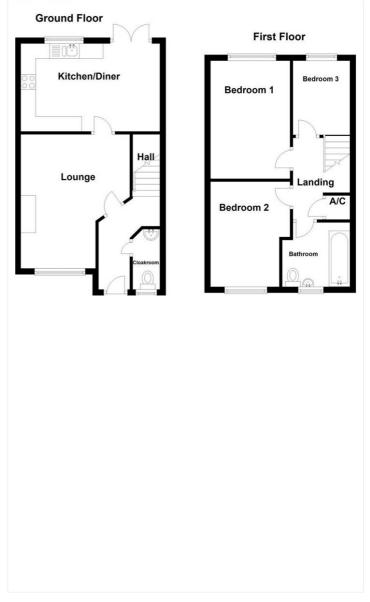

## **ACCOMMODATION**

## **Entrance Hall**

**Downstairs W/C** - 6'6" x 2'8" (1.98m x 0.81m)

**Lounge** - 14'7" x 11'9" (4.45m x 3.58m)

Kitchen/Diner - 15'3" x 10'6" (4.65m x 3.2m)

**Bedroom One** - 11'7" x 8'7" (3.53m x 2.62m)

**Bedroom Two** - 11'6" x 7'8" (3.5m x 2.34m)

**Bedroom Three** - 8'3" x 6'3" (2.51m x 1.9m)

Family Bathroom - 7'11" x 5'5" (2.41m x 1.65m)

**Detached Garage** - 17'7" x 10' (5.36m x 3.05m)

This floorplan is for illustration purposes only and is not to scale. The position and size of doors, windows, appliances and other features are approximate.