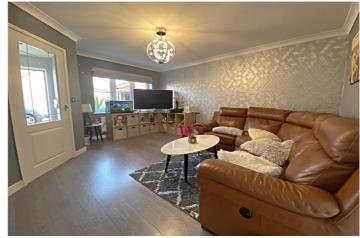

## **Entrance Hall**

**Downstairs W/C** - 6'6" x 2'8" (1.98m x 0.81m)

**Lounge** - 14'7" x 11'9" (4.45m x 3.58m)

Kitchen/Diner - 15'3" x 10'6" (4.65m x 3.2m)

**Bedroom One** - 11'7" x 8'7" (3.53m x 2.62m)