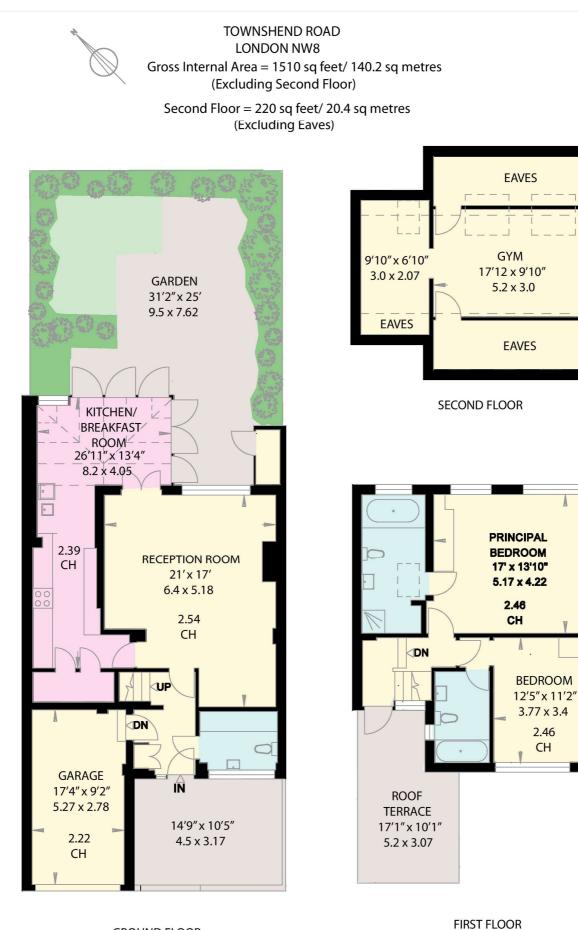

## TOWNSHEND ROAD, NW8 £2,495,000 FREEHOLD

Situated behind a gated entrance lies this deceptively spacious two bedroom house adjacent to Regent's Park. The house comprises 1,510 sqft/145 sqm and benefits from a 21ft reception room that overlooks the rear garden. Other benefits include an integral garage and a galley kitchen leading into a conservatory. The house also benefits from a first floor pull down ladder to reveal a 220 sqft/20 sqm loft room with windows and re-enforced flooring that is currently used as a gym. With the addition of a permanent staircase, the overall size of the house increases to 1,730 sqft. Townshend Road is located within 0.2 miles of the shopping and transport facilities of St John's Wood High Street.

## Winkworth

for every step...

**GROUND FLOOR** 

Tenure: Freehold