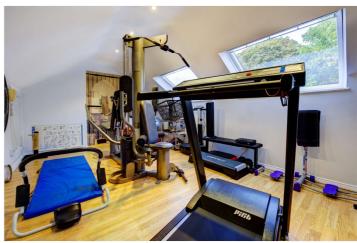

## TOWNSHEND ROAD, NW8 £2,495,000 FREEHOLD

Situated behind a gated entrance lies this deceptively spacious two bedroom house adjacent to Regent's Park. The house comprises 1,510 sqft/145 sqm and benefits from a 21ft reception room that overlooks the rear garden. Other benefits include an integral garage and a galley kitchen leading into a conservatory. The house also benefits from a first floor pull down ladder to reveal a 220 sqft/20 sqm loft room with windows and re-enforced flooring that is currently used as a gym. With the addition of a permanent staircase, the overall size of the house increases to 1,730 sqft. Townshend Road is located within 0.2 miles of the shopping and transport facilities of St John's Wood High Street.

Principal Bedroom With En Suite Bathroom | En Suite Has Jaccuzzi Bath & Steam Shower | Second Bedroom With En Suite Shower Room | Guest WC | Reception Room | Kitchen Leading To Conservatory | Loft Room Currently Used As A Gym | Rear Garden | Garage | Freehold