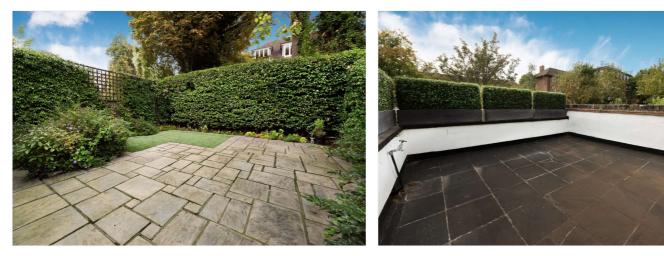

## TOWNSHEND ROAD, NW8 £2,495,000 FREEHOLD

Situated behind a gated entrance lies this deceptively spacious two bedroom house adjacent to Regent's Park. The house comprises 1,510 sqft/145 sqm and benefits from a 21ft reception room that overlooks the rear garden. Other benefits include an integral garage and a galley kitchen leading into a conservatory. The house also benefits from a first floor pull down ladder to reveal a 220 sqft/20 sqm loft room with windows and re-enforced flooring that is currently used as a gym. With the addition of a permanent staircase, the overall size of the house increases to 1,730 sqft. Townshend Road is located within 0.2 miles of the shopping and transport facilities of St John's Wood High Street.