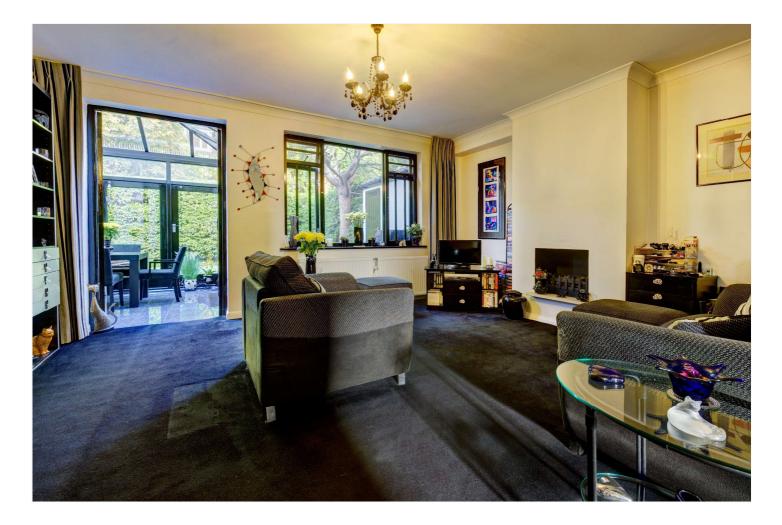

## TOWNSHEND ROAD, NW8 £2,495,000 FREEHOLD

Situated behind a gated entrance lies this deceptively spacious two bedroom house adjacent to Regent's Park. The house comprises 1,510 sqft/145 sqm and benefits from a 21ft reception room that overlooks the rear garden. Other benefits include an integral garage and a galley kitchen leading into a conservatory. The house also benefits from a first floor pull down ladder to reveal a 220 sqft/20 sqm loft room with windows and re-enforced flooring that is currently used as a gym. With the addition of a permanent staircase, the overall size of the house increases to 1,730 sqft. Townshend Road is located within 0.2 miles of the shopping and transport facilities of St John's Wood High Street.

Principal Bedroom With En Suite Bathroom | En Suite Has Jaccuzzi Bath & Steam Shower | Second Bedroom With En Suite Shower Room | Guest WC | Reception Room | Kitchen Leading To Conservatory | Loft Room Currently Used As A Gym | Rear Garden | Garage | Freehold