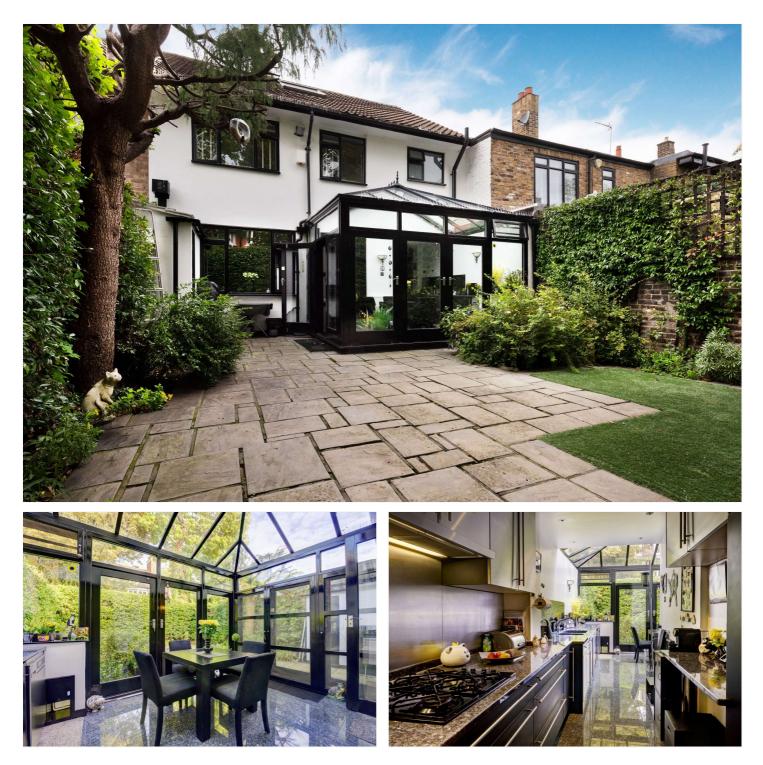

## TOWNSHEND ROAD, NW8 £2,495,000 FREEHOLD

Situated behind a gated entrance lies this deceptively spacious two bedroom house adjacent to Regent's Park. The house comprises 1,510 sqft/145 sqm and benefits from a 21ft reception room that overlooks the rear garden. Other benefits include an integral garage and a galley kitchen leading into a conservatory. The house also benefits from a first floor pull down ladder to reveal a 220 sqft/20 sqm loft room with windows and re-enforced flooring that is currently used as a gym. With the addition of a permanent staircase, the overall size of the house increases to 1,730 sqft. Townshend Road is located within 0.2 miles of the shopping and transport facilities of St John's Wood High Street.

Principal Bedroom With En Suite Bathroom | En Suite Has Jaccuzzi Bath & Steam Shower | Second Bedroom With En Suite Shower Room | Guest WC | Reception Room | Kitchen Leading To Conservatory | Loft Room Currently Used As A Gym | Rear Garden | Garage | Freehold