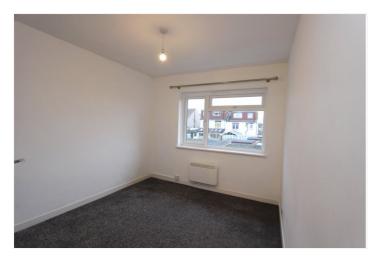

Bedroom One: - 10'32 x 9'88 plus wardrobe.

Double glazed window to the rear. Built-in wardrobe and electric heater.

Bedroom Two: - 9'57 x 8'84.

Double glazed window to the rear and electric heater.

Bathroom: - Modern white suite comprising a bath with a separate shower unit and glass screen, wash hand basin, low-level WC. Tiling to walls.