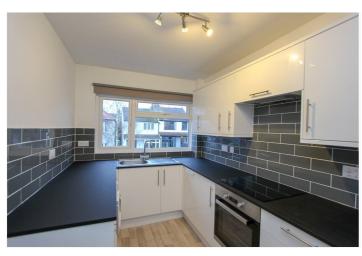

Lounge: - 17'43 x 11'47.

Large double-glazed window to the front, providing ample natural light. Electric heater.

Open layout leading to: -

Kitchen: - 10'84 x 6'72.

Modern white fitted kitchen with a range of working surfaces, base units, and matching eye-level units and tiled splashbacks.
Stainless steel sink unit with mixer taps, electric hob with oven below, and extractor above.