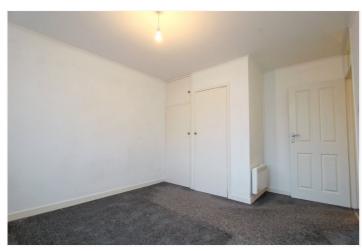

Bedroom One: - 10'32 x 9'88 plus wardrobe.

Double glazed window to the rear. Built-in wardrobe and electric heater.

Bedroom Two: - 9'57 x 8'84.

Double glazed window to the rear and electric heater.

Bathroom: - Modern white suite comprising a bath with a separate shower unit and glass screen, wash hand basin, low-level WC. Tiling to walls.