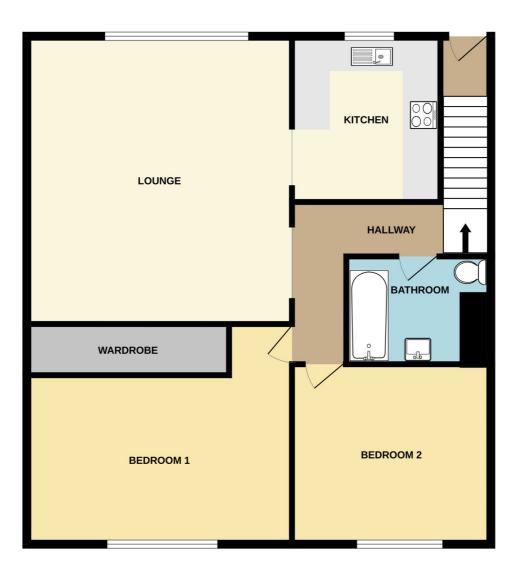

Lounge: - 17'43 x 11'47.

Large double-glazed window to the front, providing ample natural light. Electric heater.

Open layout leading to: -

Kitchen: - 10'84 x 6'72.

Modern white fitted kitchen with a range of working surfaces, base units, and matching eye-level units and tiled splashbacks.
Stainless steel sink unit with mixer taps, electric hob with oven below, and extractor above.

Bedroom One: - 10'32 x 9'88 plus wardrobe.

Double glazed window to the rear. Built-in wardrobe and electric heater.

Bedroom Two: - 9'57 x 8'84.

Double glazed window to the rear and electric heater.

Bathroom: - Modern white suite comprising a bath with a separate shower unit and glass screen, wash hand basin, low-level WC. Tiling to walls.

### Exterior:

Garage and communal gardens enhance the overall appeal and functionality.

## FIRST FLOOR

Whist every attempt has been made to ensure the accuracy of the floorplan contained here, measurements of doors, windows, rooms and any other items are approximate and no responsibility is taken for any error, omission or mis-statement. This plain is for illustrative purposes only and should be used as such by any prospective purchaser. The services, systems and appliances shown have not been tested and no guarantee as the property of erricliency can be given.