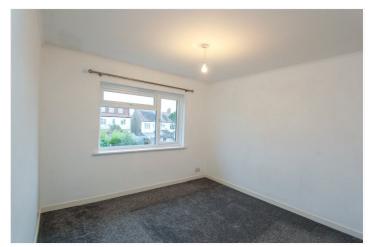

Bedroom One: - 10'32 x 9'88 plus wardrobe.

Double glazed window to the rear. Built-in wardrobe and electric heater.

Bedroom Two: - 9'57 x 8'84.

Double glazed window to the rear and electric heater.

Bathroom: - Modern white suite comprising a bath with a separate shower unit and glass screen, wash hand basin, low-level WC. Tiling to walls.