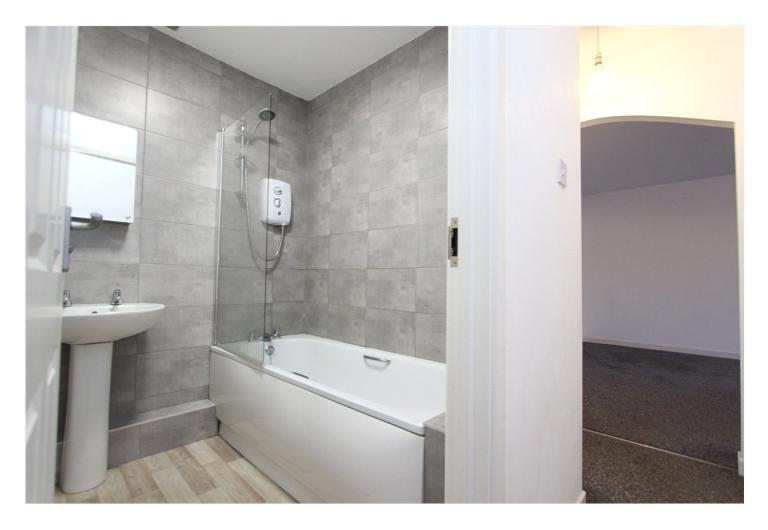

Bedroom One: - 10'32 x 9'88 plus wardrobe.

Double glazed window to the rear. Built-in wardrobe and electric heater.

Bedroom Two: - 9'57 x 8'84.

Double glazed window to the rear and electric heater.

Bathroom: - Modern white suite comprising a bath with a separate shower unit and glass screen, wash hand basin, low-level WC. Tiling to walls.