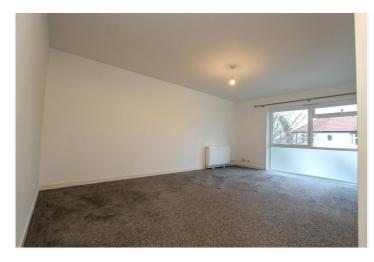

Lounge: - 17'43 x 11'47.

Large double-glazed window to the front, providing ample natural light. Electric heater.

Open layout leading to: -

Kitchen: - 10'84 x 6'72.

Modern white fitted kitchen with a range of working surfaces, base units, and matching eye-level units and tiled splashbacks.
Stainless steel sink unit with mixer taps, electric hob with oven below, and extractor above.