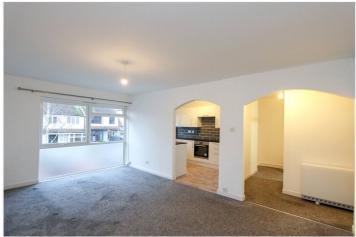

Lounge: - 17'43 x 11'47.

Large double-glazed window to the front, providing ample natural light. Electric heater.

Open layout leading to: -

Kitchen: - 10'84 x 6'72.

Modern white fitted kitchen with a range of working surfaces, base units, and matching eye-level units and tiled splashbacks.
Stainless steel sink unit with mixer taps, electric hob with oven below, and extractor above.