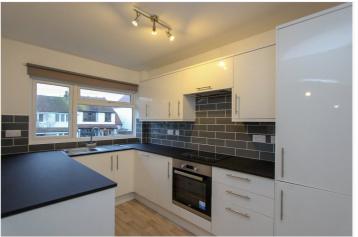

Lounge: - 17'43 x 11'47.

Large double-glazed window to the front, providing ample natural light. Electric heater.

Open layout leading to: -

Kitchen: - 10'84 x 6'72.

Modern white fitted kitchen with a range of working surfaces, base units, and matching eye-level units and tiled splashbacks.
Stainless steel sink unit with mixer taps, electric hob with oven below, and extractor above.