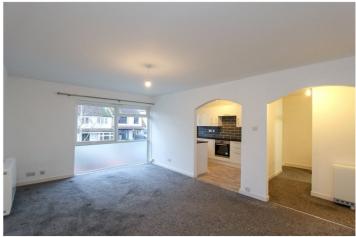

Lounge: - 17'43 x 11'47.

Large double-glazed window to the front, providing ample natural light. Electric heater.

Open layout leading to: -

Kitchen: - 10'84 x 6'72.

Modern white fitted kitchen with a range of working surfaces, base units, and matching eye-level units and tiled splashbacks.
Stainless steel sink unit with mixer taps, electric hob with oven below, and extractor above.