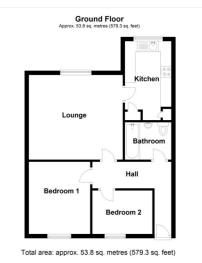

### ACCOMMODATION

## EPC TO FOLLOW

**Entrance Hall** - Door leading into the hallway with an electric heater.

**Lounge** - 13'2" x 13'3" (4.01m x 4.04m) With UPVC window to the rear aspect, power points, TV point, telephone point and electric storage heater.

**Kitchen** - 13'7" x 6'6" (4.14m x 1.98m) A lovely modern fitted Kitchen with base and eye level units with worktop over, induction hob, fridge freezer, composite sink, power points, electric heater and UPVC window to rear aspect.

**Bedroom One** - 11'2" x 9'6" (3.4m x 2.9m) With UPVC window to the front aspect, power points and electric heater.

**Bedroom Two** - 9'3" x 6'9" (2.82m x 2.06m) With UPVC window to the front aspect, power points and electric heater.

**Family Bathroom** - Benefitting from a three piece suite comprising low level w/c, hand wash basin and panel bath with fully tiled surround, electric shower over and extractor fan.

Agents Note - This property is leasehold and therefore subject to a lease and management charge. As of 2023 - 65 years left on the lease. Building insurance is approximately £300 per year. There is a ground rent of £25 per year. There is no service charge. For more information on the ground rent, please contact us.

- Second Floor Apartment
- Ideal First Time Buyers or Investors
- Modern Fitted Kitchen
- Two Bedrooms
- UPVC Double Glazing
- Allocated Parking Space

This floorplan is for illustration purposes only and is not to scale. The position and size of doors, windows, appliances and other features are approximate.