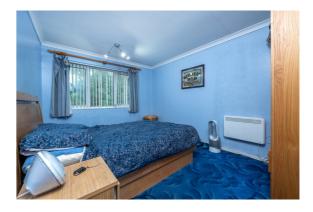

**Bedroom One** - 11'2" x 9'6" (3.4m x 2.9m) With UPVC window to the front aspect, power points and electric heater.

**Bedroom Two** - 9'3" x 6'9" (2.82m x 2.06m) With UPVC window to the front aspect, power points and electric heater.