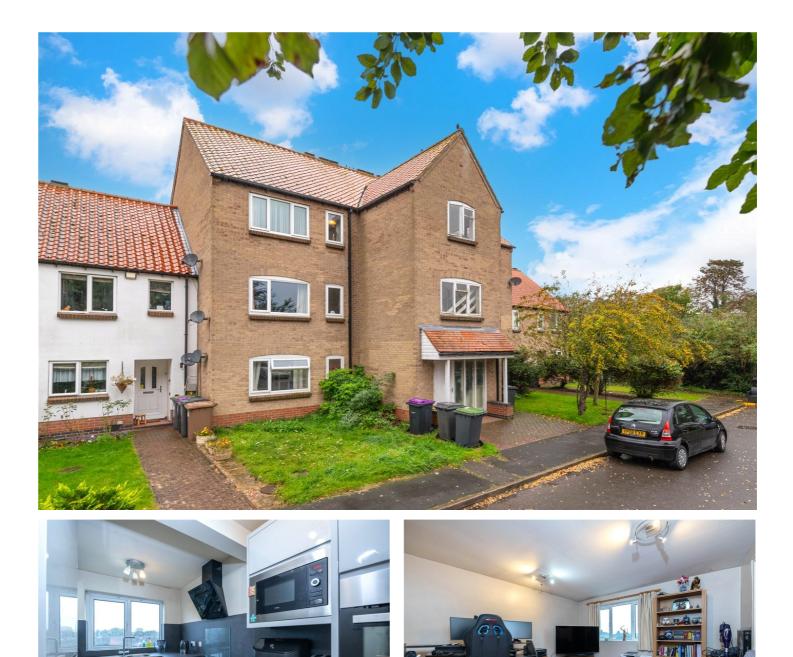

## 47 ORCHARD CLOSE, SLEAFORD, LINCOLNSHIRE, NG34 7GS **€89,950 LEASEHOLD**

This Two Bedroom, Second Floor Flat boasts a lovely modern contemporary fitted Kitchen with numerous built-in appliances. The accommodation comprises of Entrance Hall, Lounge/Diner, Kitchen, Two Bedrooms and a Family Bathroom. The property boasts UPVC double glazing and would make an ideal purchase for first time buyers and investors alike.

- Second Floor Apartment
- Ideal First Time Buyers or Investors
- Modern Fitted Kitchen
- Two Bedrooms
- UPVC Double Glazing
- Allocated Parking Space

This floorplan is for illustration purposes only and is not to scale. The position and size of doors, windows, appliances and other features are approximate.