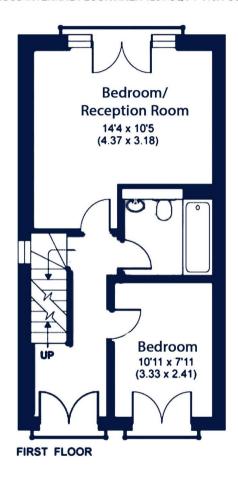

On the first floor you have what was once the main living room, which has been tastefully converted into a large double bedroom with fully fitted wardrobes and a Juliet balcony, bedroom four and a family bathroom. Again, all these rooms have been upgraded with the consistent fine detail of the current owner with the main bathroom being fully tiled and providing a lovely walk-in shower.

## Yalden Close, Wokingham

APPROX. GROSS INTERNAL FLOOR AREA 1254 SQ FT 116.4 SQ METRES

Wokingham | 01189 072777 | wokingham@winkworth.co.uk