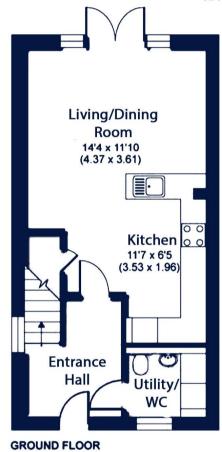

The ground floor accommodation comprises entrance hall, cloakroom/utility room and an open plan kitchen/dining room with French doors leading out to the south west facing garden. The ground floor benefits from a beautiful uplift with new flooring, lighting and improvements to the utility space.

## Yalden Close, Wokingham

APPROX. GROSS INTERNAL FLOOR AREA 1254 SQ FT 116.4 SQ METRES

Wokingham | 01189 072777 | wokingham@winkworth.co.uk