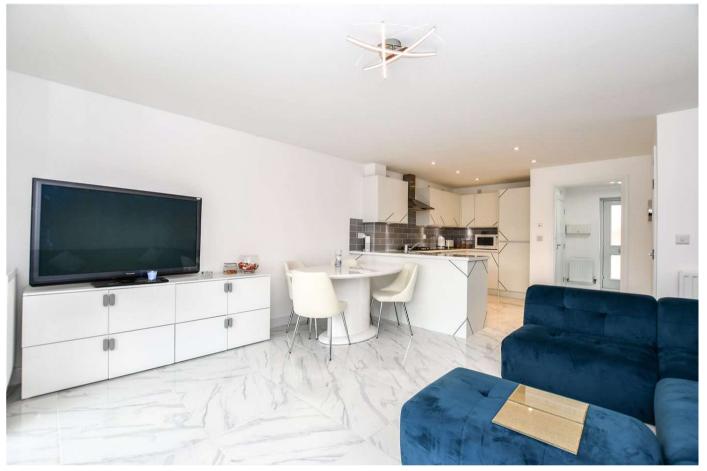

The ground floor accommodation comprises entrance hall, cloakroom/utility room and an open plan kitchen/dining room with French doors leading out to the south west facing garden. The ground floor benefits from a beautiful uplift with new flooring, lighting and improvements to the utility space.