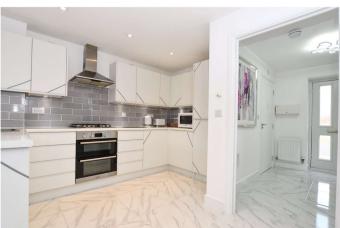

The ground floor accommodation comprises entrance hall, cloakroom/utility room and an open plan kitchen/dining room with French doors leading out to the south west facing garden. The ground floor benefits from a beautiful uplift with new flooring, lighting and improvements to the utility space.