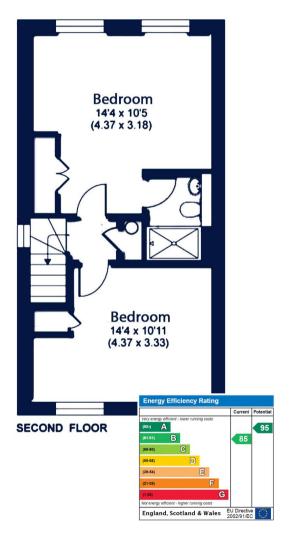

On the second floor there are two further double bedrooms with built-in wardrobes and an en suite to the master bedroom.

The south west facing garden offers a decent level of privacy and is enclosed by wooden fencing and brick retaining wall with patio across the rear and lawn beyond. To the front is driveway parking for 2 cars leading to the attached single garage which has been carpeted and converted into a gym area by the current owner.

## Yalden Close, Wokingham

APPROX. GROSS INTERNAL FLOOR AREA 1254 SQ FT 116.4 SQ METRES

Wokingham | 01189 072777 | wokingham@winkworth.co.uk