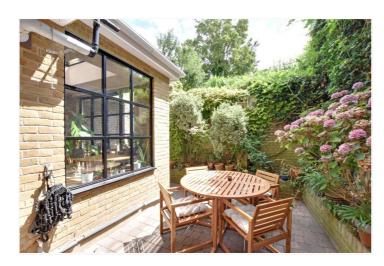

Found on the garden floor and spanning 1005 sq. ft the property is in excellent • split level private decorative order throughout and briefly comprises; a large reception room, a beautiful modern kitchen with integrated appliances which leads onto a ullet modern kitchen gorgeous conservatory room. There is a large master bedroom with built in wardrobes, a second smaller bedroom which has a dressing area/study and an attractive bathroom and separate WC. To the rear is a split level garden with ● very close to station both patio and lawn areas.

## **AT A GLANCE**

- conservatory
- garden
- stylish bathroom
- and DLR
- share of freehold
- chain free

This floorplan is for illustration purposes only and is not to scale. The position and size of doors, windows, appliances and other features are approximate.