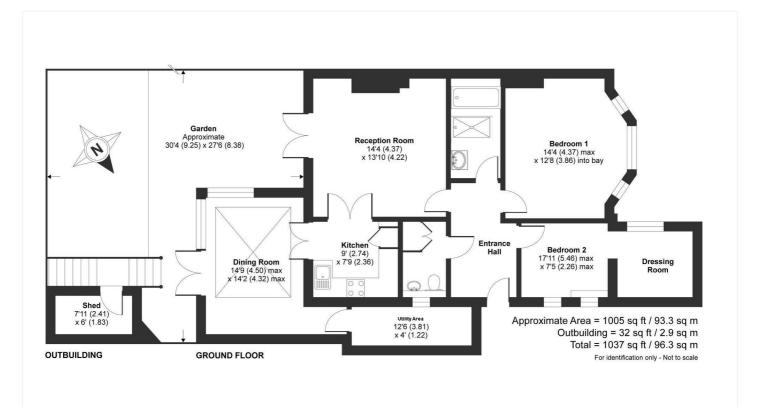

Found on the garden floor and spanning 1005 sq. ft the property is in excellent • split level private decorative order throughout and briefly comprises; a large reception room, a beautiful modern kitchen with integrated appliances which leads onto a ullet modern kitchen gorgeous conservatory room. There is a large master bedroom with built in wardrobes, a second smaller bedroom which has a dressing area/study and an attractive bathroom and separate WC. To the rear is a split level garden with ● very close to station both patio and lawn areas.

## **AT A GLANCE**

- conservatory
- garden
- stylish bathroom
- and DLR
- share of freehold
- chain free

This floorplan is for illustration purposes only and is not to scale. The position and size of doors, windows, appliances and other features are approximate.