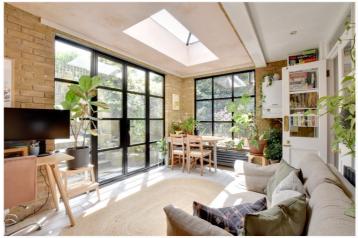

Found on the garden floor and spanning 1005 sq. ft the property is in excellent • split level private decorative order throughout and briefly comprises; a large reception room, a beautiful modern kitchen with integrated appliances which leads onto a ullet modern kitchen gorgeous conservatory room. There is a large master bedroom with built in wardrobes, a second smaller bedroom which has a dressing area/study and an attractive bathroom and separate WC. To the rear is a split level garden with ● very close to station both patio and lawn areas.