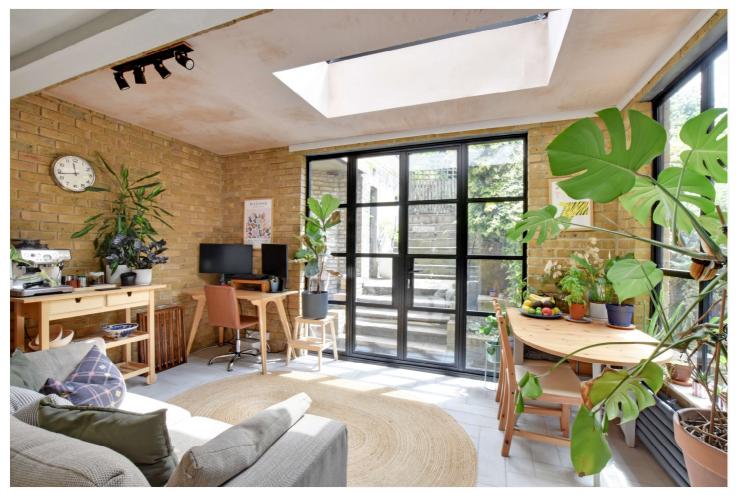

## **DESCRIPTION:**

An impressive and spacious two bedroom conversion flat with direct access to a south east facing private garden, situated in this convenient location close to • stunning period home the Heath and Lewisham Station and DLR. Sold chain free.

Found on the garden floor and spanning 1005 sq. ft the property is in excellent • split level private decorative order throughout and briefly comprises; a large reception room, a beautiful modern kitchen with integrated appliances which leads onto a ullet modern kitchen gorgeous conservatory room. There is a large master bedroom with built in wardrobes, a second smaller bedroom which has a dressing area/study and an attractive bathroom and separate WC. To the rear is a split level garden with ● very close to station both patio and lawn areas.