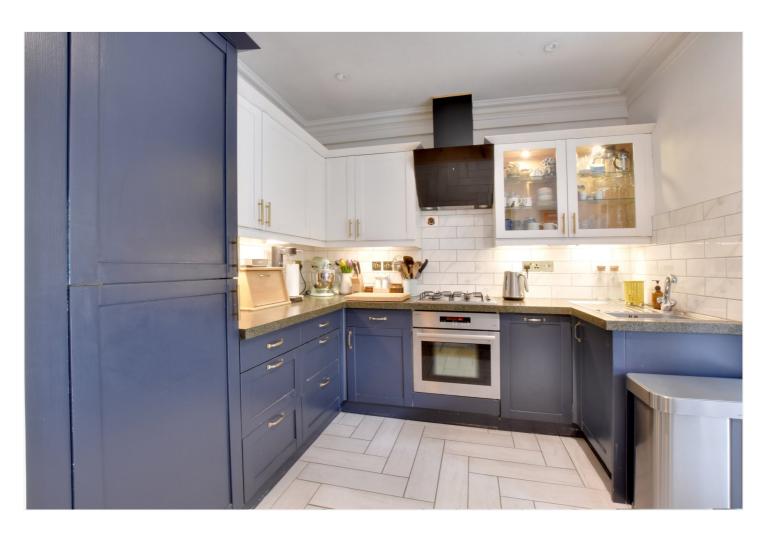

Found on the garden floor and spanning 1005 sq. ft the property is in excellent • split level private decorative order throughout and briefly comprises; a large reception room, a beautiful modern kitchen with integrated appliances which leads onto a ullet modern kitchen gorgeous conservatory room. There is a large master bedroom with built in wardrobes, a second smaller bedroom which has a dressing area/study and an attractive bathroom and separate WC. To the rear is a split level garden with ● very close to station both patio and lawn areas.