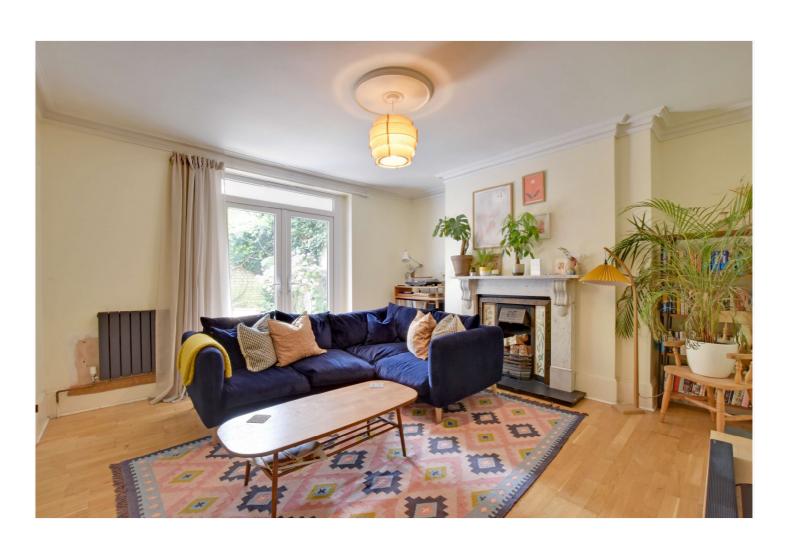

Found on the garden floor and spanning 1005 sq. ft the property is in excellent • split level private decorative order throughout and briefly comprises; a large reception room, a beautiful modern kitchen with integrated appliances which leads onto a ullet modern kitchen gorgeous conservatory room. There is a large master bedroom with built in wardrobes, a second smaller bedroom which has a dressing area/study and an attractive bathroom and separate WC. To the rear is a split level garden with ● very close to station both patio and lawn areas.