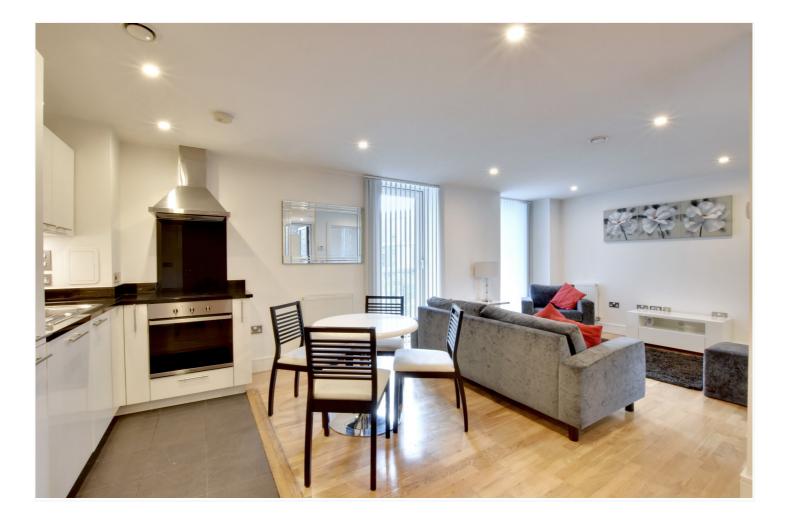

#### **DESCRIPTION:**

A large and extremely well presented studio apartment, located on the 1st floor and part of this exciting development built by Galliard, next to Deptford Bridge DLR.

In superb order and featuring a secure parking space, the property measure 474 sq ft and comprises of an open plan 22ft kitchen diner, which is cleverly partitioned to the bedroom that has access to a private balcony. There is also a well sized bathroom with a shower, with a storage utility cupboard. The property is finished to a high standard and benefits from double glazing, lift and concierge service.