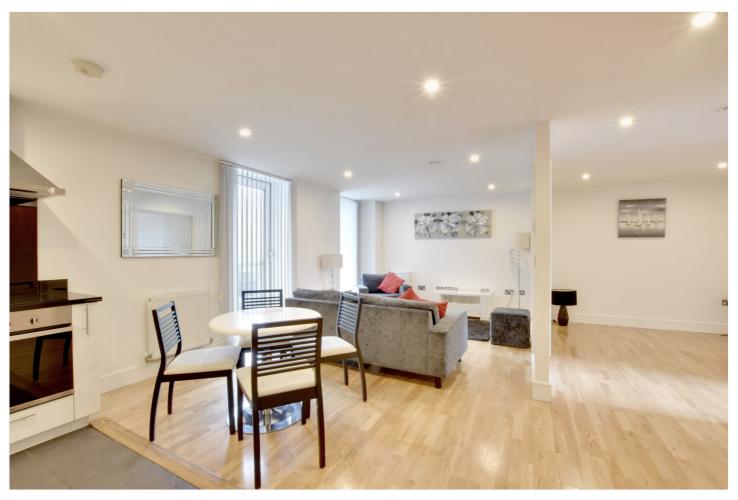

#### **DESCRIPTION:**

A large and extremely well presented studio apartment, located on the 1st floor and part of this exciting development built by Galliard, next to Deptford Bridge DLR.

In superb order and featuring a secure parking space, the property measure 474 sq ft and comprises of an open plan 22ft kitchen diner, which is cleverly partitioned to the bedroom that has access to a private balcony. There is also a well sized bathroom with a shower, with a storage utility cupboard. The property is finished to a high standard and benefits from double glazing, lift and concierge service.