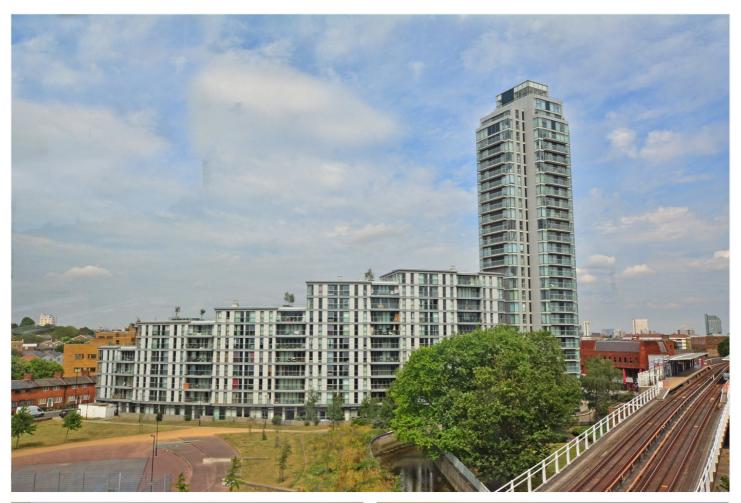

## A LARGE AND EXTREMELY WELL PRESENTED STUDIO APARTMENT, LOCATED ON THE 1ST FLOOR AND PART OF THIS EXCITING DEVELOPMENT BUILT BY GALLIARD, NEXT TO DEPTFORD BRIDGE DLR.

Greenwich | 02030533033 | greenwich@winkworth.co.uk

#### **DESCRIPTION:**

A large and extremely well presented studio apartment, located on the 1st floor and part of this exciting development built by Galliard, next to Deptford Bridge DLR.

In superb order and featuring a secure parking space, the property measure 474 sq ft and comprises of an open plan 22ft kitchen diner, which is cleverly partitioned to the bedroom that has access to a private balcony. There is also a well sized bathroom with a shower, with a storage utility cupboard. The property is finished to a high standard and benefits from double glazing, lift and concierge service.