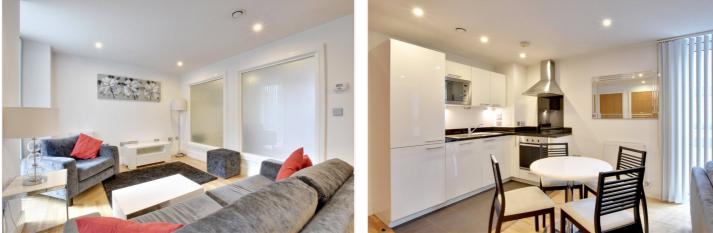

#### **DESCRIPTION:**

A large and extremely well presented studio apartment, located on the 1st floor and part of this exciting development built by Galliard, next to Deptford Bridge DLR.

In superb order and featuring a secure parking space, the property measure 474 sq ft and comprises of an open plan 22ft kitchen diner, which is cleverly partitioned to the bedroom that has access to a private balcony. There is also a well sized bathroom with a shower, with a storage utility cupboard. The property is finished to a high standard and benefits from double glazing, lift and concierge service.