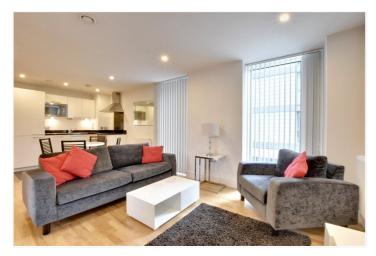

#### **DESCRIPTION:**

A large and extremely well presented studio apartment, located on the 1st floor and part of this exciting development built by Galliard, next to Deptford Bridge DLR.

In superb order and featuring a secure parking space, the property measure 474 sq ft and comprises of an open plan 22ft kitchen diner, which is cleverly partitioned to the bedroom that has access to a private balcony. There is also a well sized bathroom with a shower, with a storage utility cupboard. The property is finished to a high standard and benefits from double glazing, lift and concierge service.