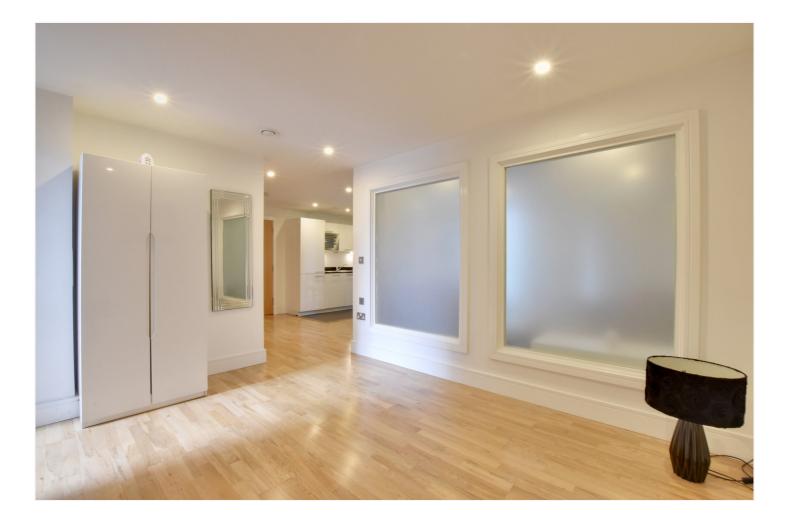

#### **DESCRIPTION:**

A large and extremely well presented studio apartment, located on the 1st floor and part of this exciting development built by Galliard, next to Deptford Bridge DLR.

In superb order and featuring a secure parking space, the property measure 474 sq ft and comprises of an open plan 22ft kitchen diner, which is cleverly partitioned to the bedroom that has access to a private balcony. There is also a well sized bathroom with a shower, with a storage utility cupboard. The property is finished to a high standard and benefits from double glazing, lift and concierge service.