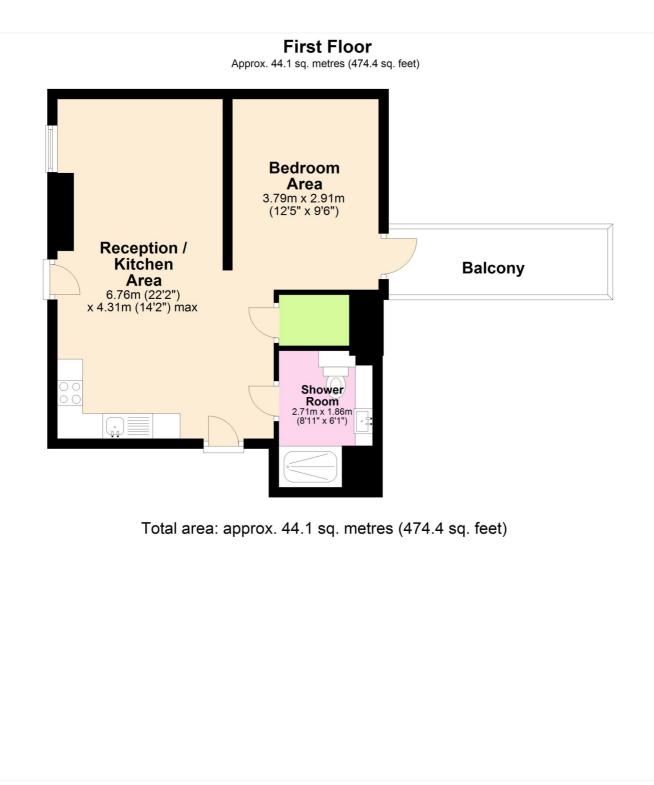

#### **AT A GLANCE**

- no chain
- EWS1 compliant
- large studio apartment
- secure parking space
- high specification
- modern development
- moments from DLR
- 1st floor
- 474 sqft
- 900+ year lease

This floorplan is for illustration purposes only and is not to scale. The position and size of doors, windows, appliances and other features are approximate.