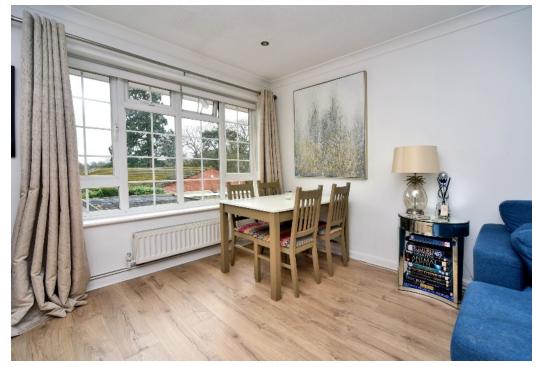

#### THE PROPERTY

Beautifully presented throughout, the accommodation briefly comprises; private entrance door, with stairs up to the property, open plan living/dining room, with adjacent modern kitchen with a range of eye and base level units, ample work top space, and a range of integrated appliances.

There are two double bedrooms which both benefit from a bay window, and a modern family size bathroom.

Outside to the rear there is a small communal area, residents parking, and garages en bloc.

The property is offered with a share of the freehold and should therefore appeal to both owner occupiers and investors alike.